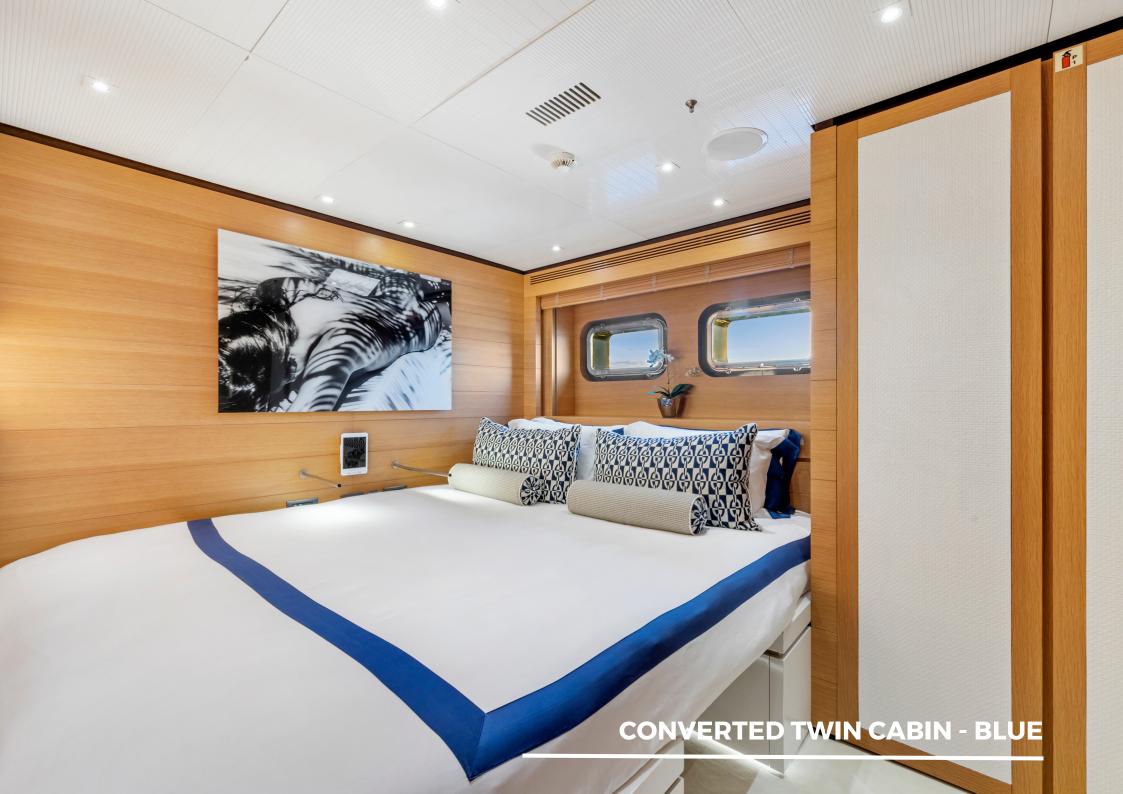

le bar, and open space for a dance floor or entertainment
- Chic and inviting interior design by Blainey North
- Full beam master cabin and ensuite, featuring walk-in-wardrobe, infrared sauna, and LED light
- Can seat up to 100 guests for a sit-down function and 180 for a cocktail function
- 14 incredible crew, most of whom have been with the vessel for many years and are dedicated to delivering the best experiences for our guests
- Award-winning chef
- Certified dive instructors and fishermen
- Every water toy you could ask for including a waterslide, floating pool, 3x flite boards, sea bobs, jetskis, and paddleboards, to name a few...
- Loyal and experienced crew offering enhanced flexibility of service, catering to guests' every need



































































# **SPECIFICATIONS**



### Performance

| Cruise Speed | 13.5kr |
|--------------|--------|
| Top Speed    | 17kn   |

#### Build

| Stabilisers | Yes                                   |
|-------------|---------------------------------------|
|             |                                       |
| Docks       | 1 1 1 1 1 1 1 1 1 1 1 1 1 1 1 1 1 1 1 |

## **Cabin Layout**





## **TESTIMONIALS**

"Thank you for hosting us onboard MISCHIEF. We all had such a good time and absolutely loved the food. You are an exceptional team."

\*\*\*

"I had an absolutely fabulous time on Mischief on Sydney Harbour. Given that it is difficult to travel abroad, my friends and I were at a loss at how we would spend the summer holidays. We contacted MISCHIEF and were met with nothing but exc