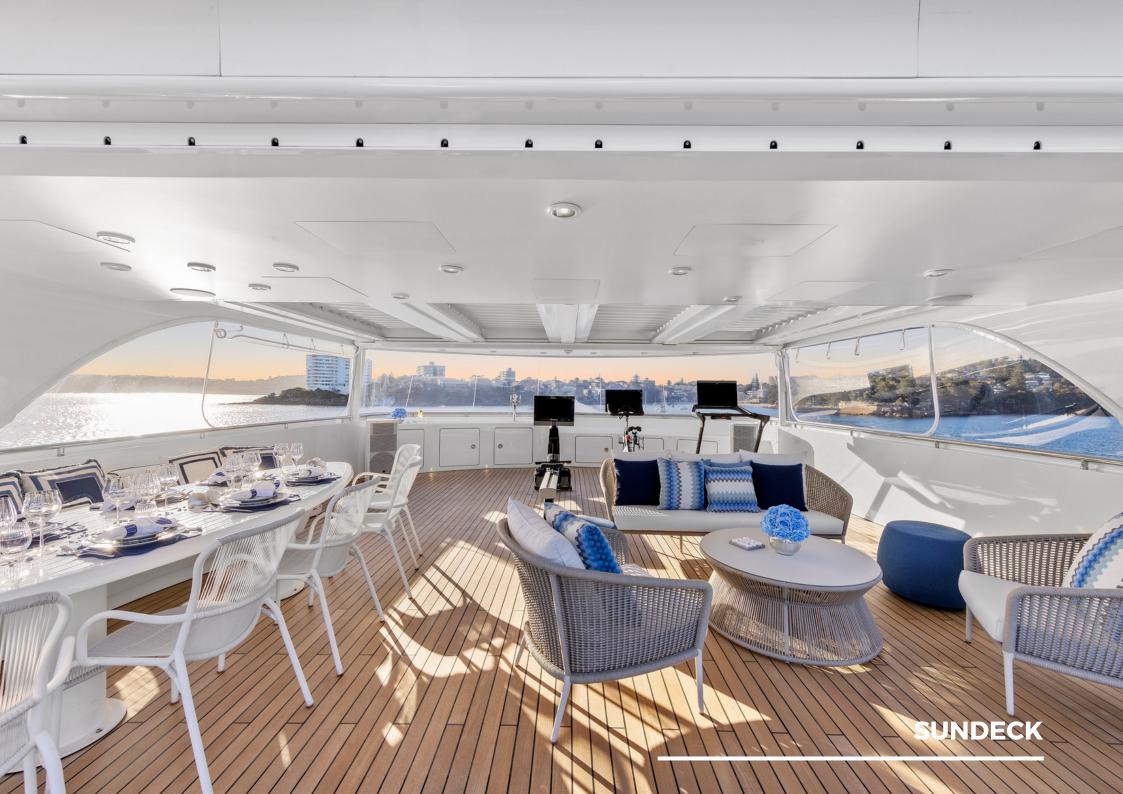

## **MISCHIEF HIGHLIGHTS**

- The only vessel in Australia with 6 guest cabins, all with en-suites and the ability to convert the twins into kings for couples
- Large sundeck featuring a jacuzzi, oversized sun lounges, dining area, retractable bar, and open space for a dance floor or entertainment
- Chic and inviting interior design by Blainey North
- Full beam master cabin and ensuite, featuring walk-in-wardrobe, infrared sauna, and LED light
- Can seat up to 100 guests for a sit-down function and 180 for a cocktail function
- 14 incredible crew, most of whom have been with the vessel for many years and are dedicated to delivering the best experiences for our guests
- Award-winning chef
- Certified dive instructors and fishermen
- Every water toy you could ask for including a waterslide, floating pool, 3x flite boards, sea bobs, jetskis, and paddleboards, to name a few...
- Loyal and experienced crew offering enhanced flexibility of service, catering to guests' every need