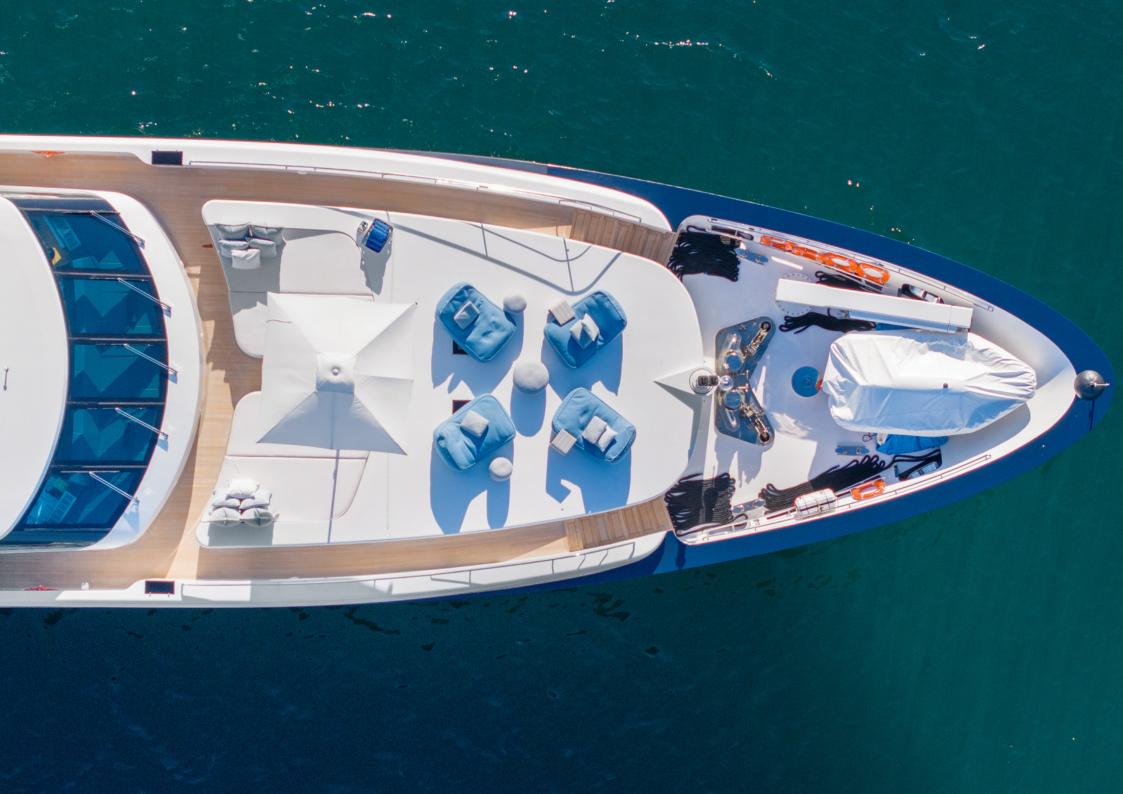

## **MISCHIEF HIGHLIGHTS**

- The only vessel in Australia with 6 guest cabins, all with en-suites and the ability to convert the twins into kings for couples
- Large sundeck featuring a jacuzzi, oversized sun lounges, dining area, retractable bar, and open space for a dance floor or entertainment
- Chic and inviting interior design by Blainey North
- Full beam master cabin and ensuite, featuring walk-in-wardrobe, infrared sauna, and LED light
- Can seat up to 100 guests for a sit-down function and 180 for a cocktail function
- 14 incredible crew, most of whom have been with the vessel for many years and are dedicated to delivering the best experiences for our guests
- Award-winning chef
- Certified dive instructors and fishermen
- Every water toy you could ask for including a waterslide, floating pool, 3x flite boards, sea bobs, jetskis, and paddleboards, to name a few...
- Loyal and experienced crew offering enhanced flexibility of service, catering to guests' every need