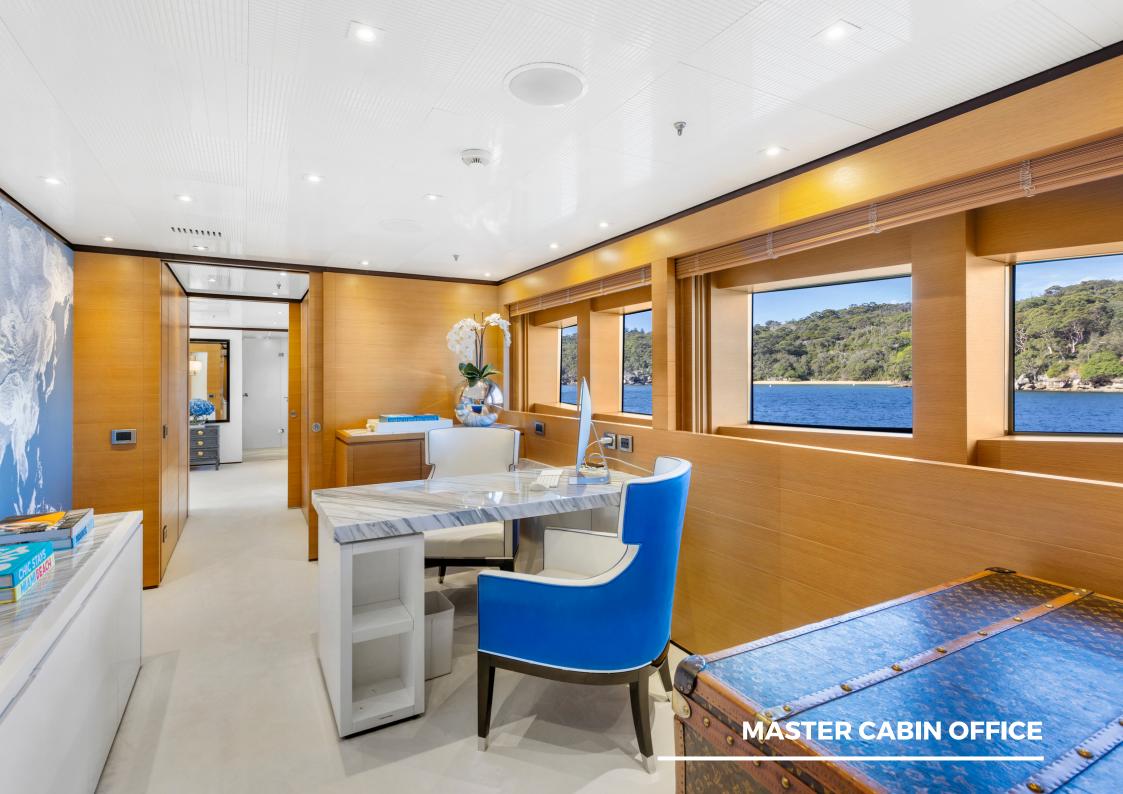

## **MISCHIEF HIGHLIGHTS**

- The only vessel in Australia with 6 guest cabins, all with en-suites and the ability to convert the twins into kings for couples
- Large sundeck featuring a jacuzzi, oversized sun lounges, dining area, retractable bar, and open space for a dance floor or entertainment
- Chic and inviting interior design by Blainey North
- Full beam master cabin and ensuite, featuring walk-in-wardrobe, infrared sauna, and LED light
- Can seat up to 100 guests for a sit-down function and 180 for a cocktail function
- 14 incredible crew, most of whom have been with the vessel for many years and are dedicated to delivering the best experiences for our guests
- Award-winning chef
- Certified dive instructors and fishermen
- Every water toy you could ask for including a waterslide, floating pool, 3x flite boards, sea bobs, jetskis, and paddleboards, to name a few...
- Loyal and experienced crew offering enhanced flexibility of service, catering to guests' every need