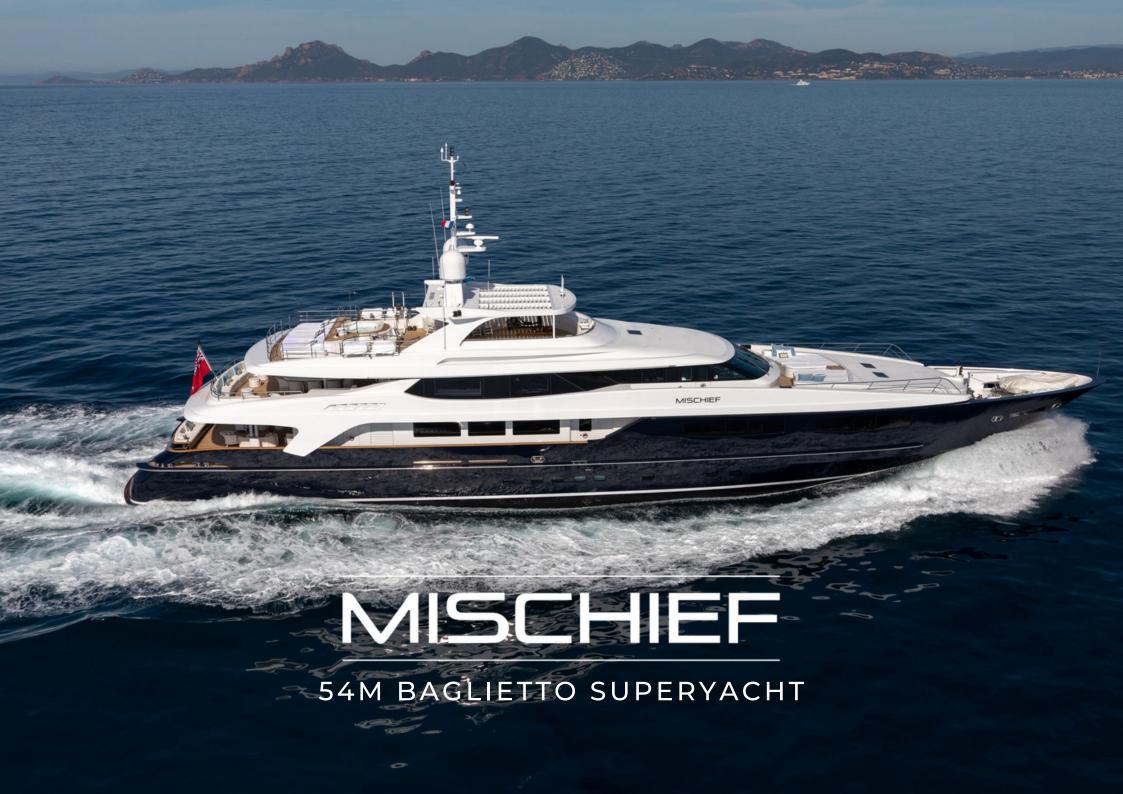

## **MISCHIEF HIGHLIGHTS**

- The only vessel in Australia with 6 guest cabins, all with en-suites and the ability to convert the twins into kings for couples
- Large sundeck featuring a jacuzzi, oversized sun lounges, dining area, retractable bar, and open space for a dance floor or entertainment
- Chic and inviting interior design by Blainey North
- Full beam master cabin and ensuite, featuring walk-in-wardrobe, infrared sauna, and LED light
- Can seat up to 100 guests for a sit-down function and 180 for a cocktail function
- 14 incredible crew, most of whom have been with the vessel for many years and are dedicated to delivering the best experiences for our guests
- Award-winning chef
- Certified dive instructors and fishermen
- Every water toy you could ask for including a waters