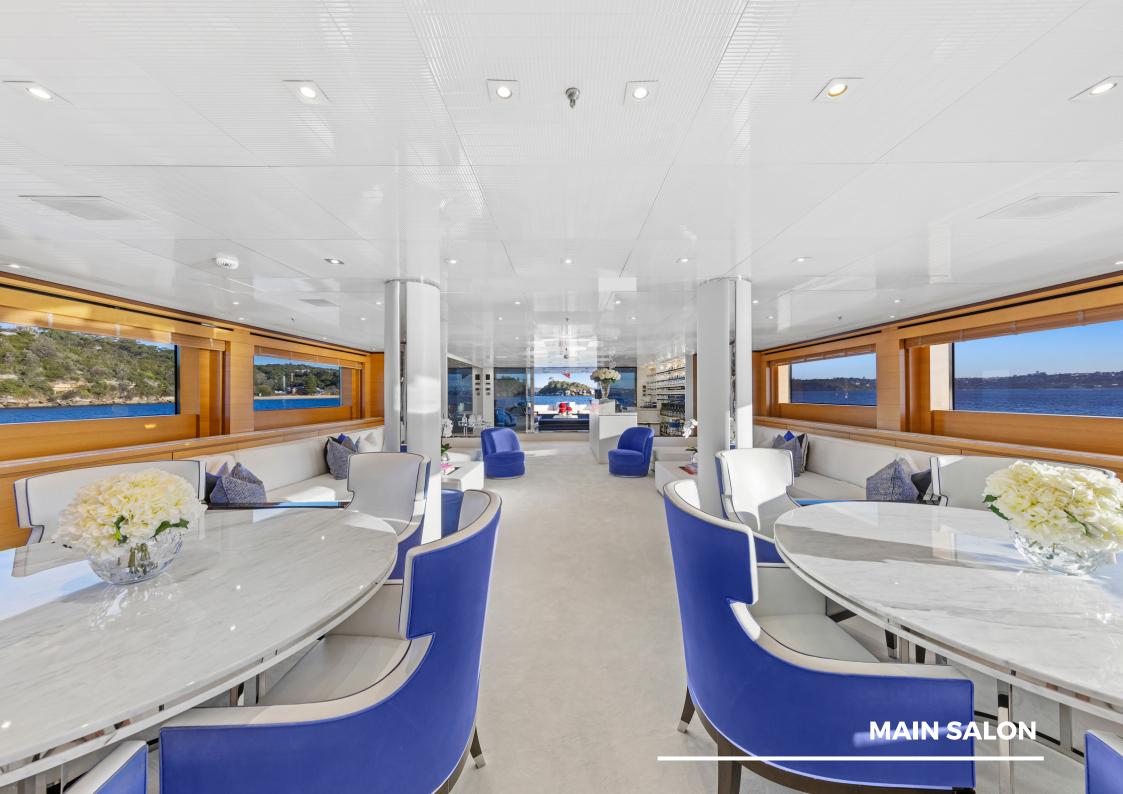

## **MISCHIEF HIGHLIGHTS**

- The only vessel in Australia with 6 guest cabins, all with en-suites and the ability to convert the twins into kings for couples
- Large sundeck featuring a jacuzzi, oversized sun lounges, dining area, retractable bar, and open space for a dance floor or entertainment
- Chic and inviting interior design by Blainey North
- Full beam master cabin and ensuite, featuring walk-in-wardrobe, infrared sauna, and LED light
- Can seat up to 100 guests for a sit-down function and 180 for a cocktail function
- 14 incredible crew, most of whom have been with the vessel for many years and are dedicated to delivering the best experiences for our guests
- Award-winning chef
- Certified dive instructors and fishermen
- Every water toy you could ask for including a waterslide, floating pool, 3x flite boards, sea bobs, jetskis, and paddleboards, to name a few...
- Loyal and experienced crew offering enhanced flexibility of service, catering to guests' every need