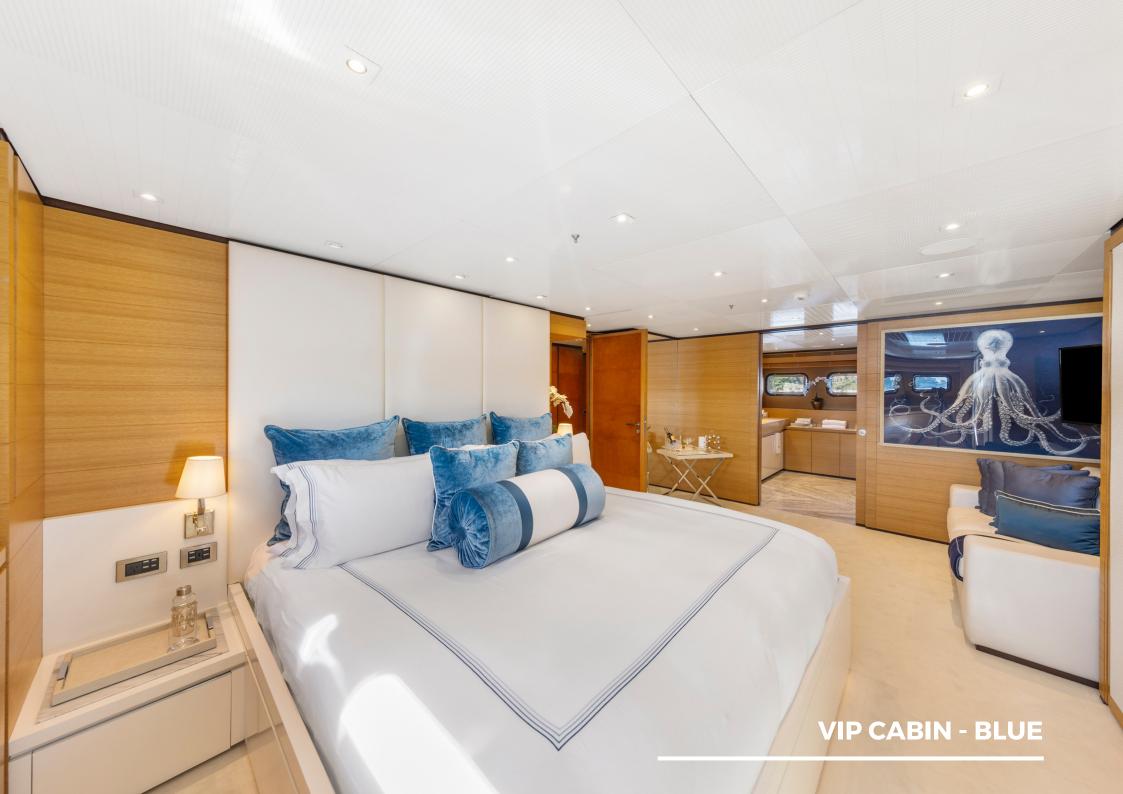

## **MISCHIEF HIGHLIGHTS**

- The only vessel in Australia with 6 guest cabins, all with en-suites and the ability to convert the twins into kings for couples
- Large sundeck featuring a jacuzzi, oversized sun lounges, dining area, retractable bar, and open space for a dance floor or entertainment
- Chic and inviting interior design by Blainey North
- Full beam master cabin and ensuite, featuring walk-in-wardrobe, infrared sauna, and LED light
- Can seat up to 100 guests for a sit-down function and 180 for a cocktail function
- 14 incredible crew, most of whom have been with the vessel for many years and are dedicated to delivering the best experiences for our guests
- Award-winning chef
- Certified dive instructors and fishermen
- Every water toy you could ask for including a waterslide, floating pool, 3x flite boards, sea bobs, jetskis, and paddleboards, to name a few...
- Loyal and experienced crew offering enhanced flexibility of service, catering to guests' every need