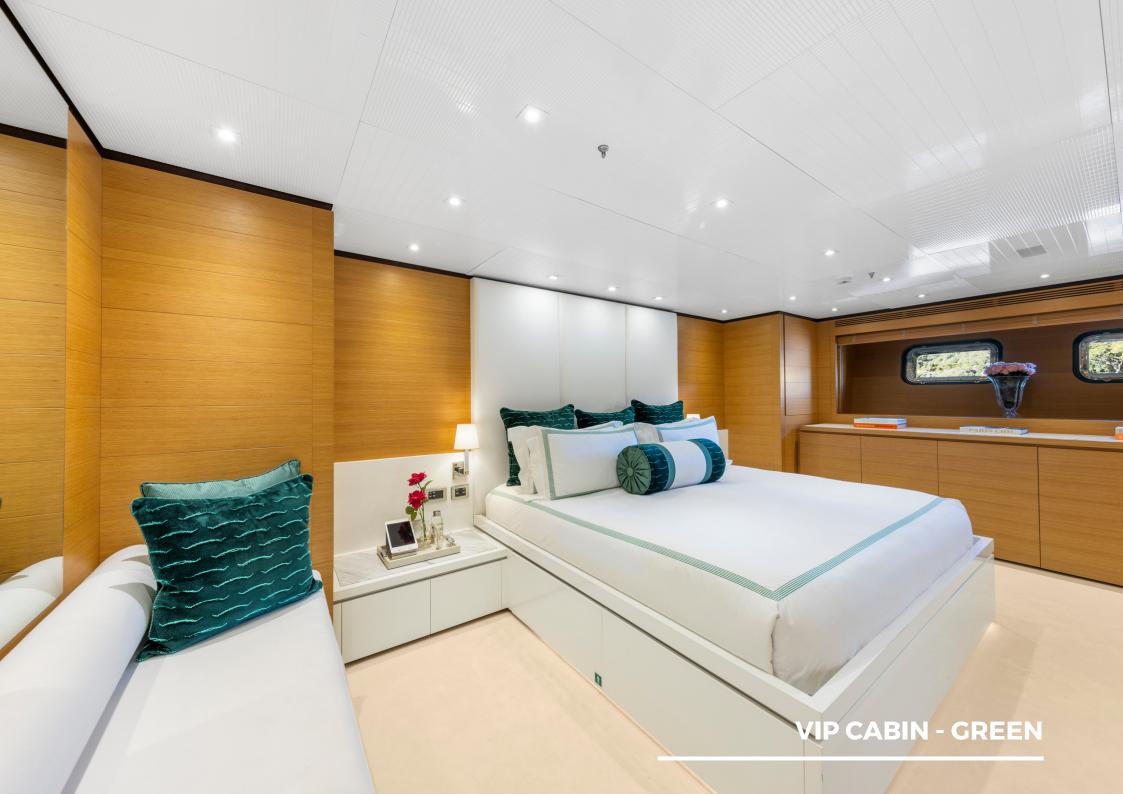

etractable bar, and open space for a dance floor or entertainment
- Chic and inviting interior design by Blainey North
- Full beam master cabin and ensuite, featuring walk-in-wardrobe, infrared sauna, and LED light
- Can seat up to 100 guests for a sit-down function and 180 for a cocktail function
- 14 incredible crew, most of whom have been with the vessel for many years and are dedicated to delivering the best experiences for our guests
- Award-winning chef
- Certified dive instructors and fishermen
- Every water toy you could ask for including a waterslide, floating pool, 3x flite boards, sea bobs, jetskis, and paddleboards, to name a few...
- Loyal and experienced crew offering enhanced flexibility of service, catering to guests' every need



































































# **SPECIFICATIONS**



### Performance

| Cruise Speed | 13.5kr |
|--------------|--------|
| Top Speed    | 17kn   |

#### Build

| Stabilisers | Yes                                   |
|-------------|---------------------------------------|
|             |                                       |
| Docks       | 1 1 1 1 1 1 1 1 1 1 1 1 1 1 1 1 1 1 1 |

## **Cabin Layout**





## **TESTIMONIALS**

"Thank you for hosting us onboard MISCHIEF. We all had such a good time and absolutely loved the food. You are an exceptional team."

\*\*\*

"I had an absolutely fabulous time on Mischief on Sydney Harbour. Given that it is difficult to travel abroad, my friends and I were at a loss at how we would spend the summer holidays. We contacted MISCHIEF and were met with nothing