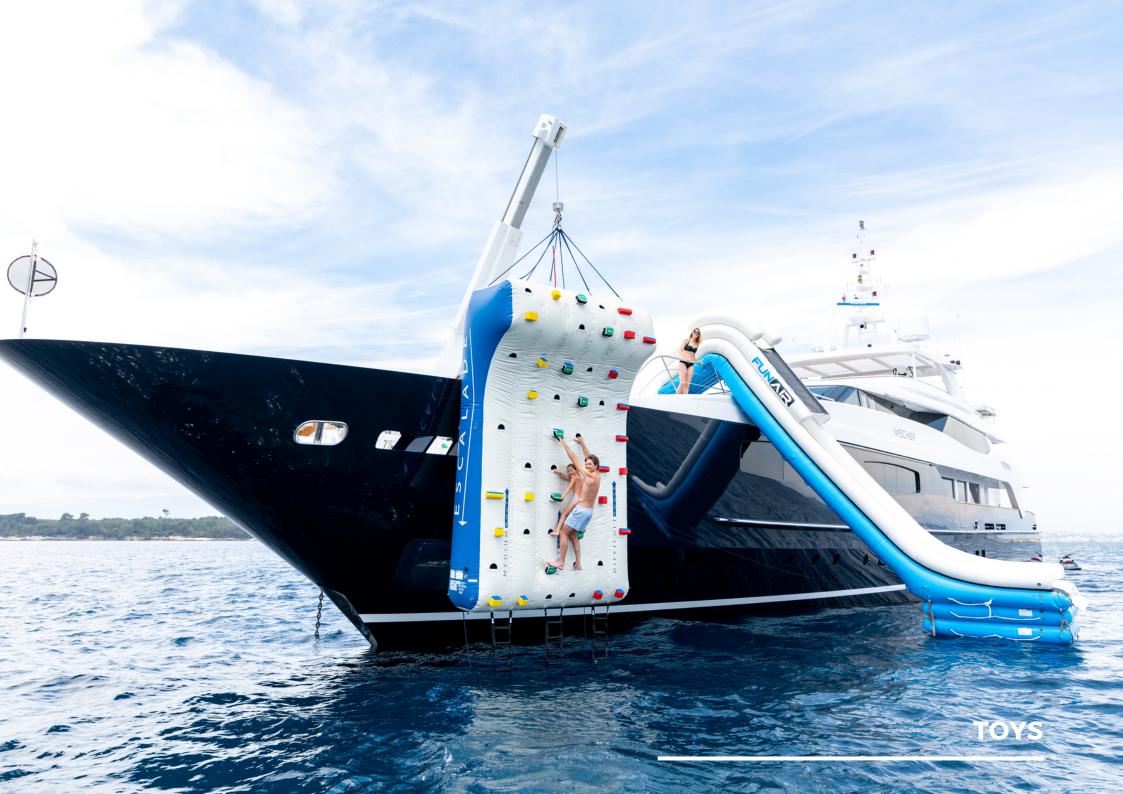

## **MISCHIEF HIGHLIGHTS**

- The only vessel in Australia with 6 guest cabins, all with en-suites and the ability to convert the twins into kings for couples
- Large sundeck featuring a jacuzzi, oversized sun lounges, dining area, retractable bar, and open space for a dance floor or entertainment
- Chic and inviting interior design by Blainey North
- Full beam master cabin and ensuite, featuring walk-in-wardrobe, infrared sauna, and LED light
- Can seat up to 100 guests for a sit-down function and 180 for a cocktail function
- 14 incredible crew, most of whom have been with the vessel for many years and are dedicated to delivering the best experiences for our guests
- Award-winning chef
- Certified dive instructors and fishermen
- Every water toy you could ask for including a waterslide, floating pool, 3x flite boards, sea bobs, jetskis, and paddleboards, to name a few...
- Loyal and experienced crew offering enhanced flexibility of service, catering to guests' every need