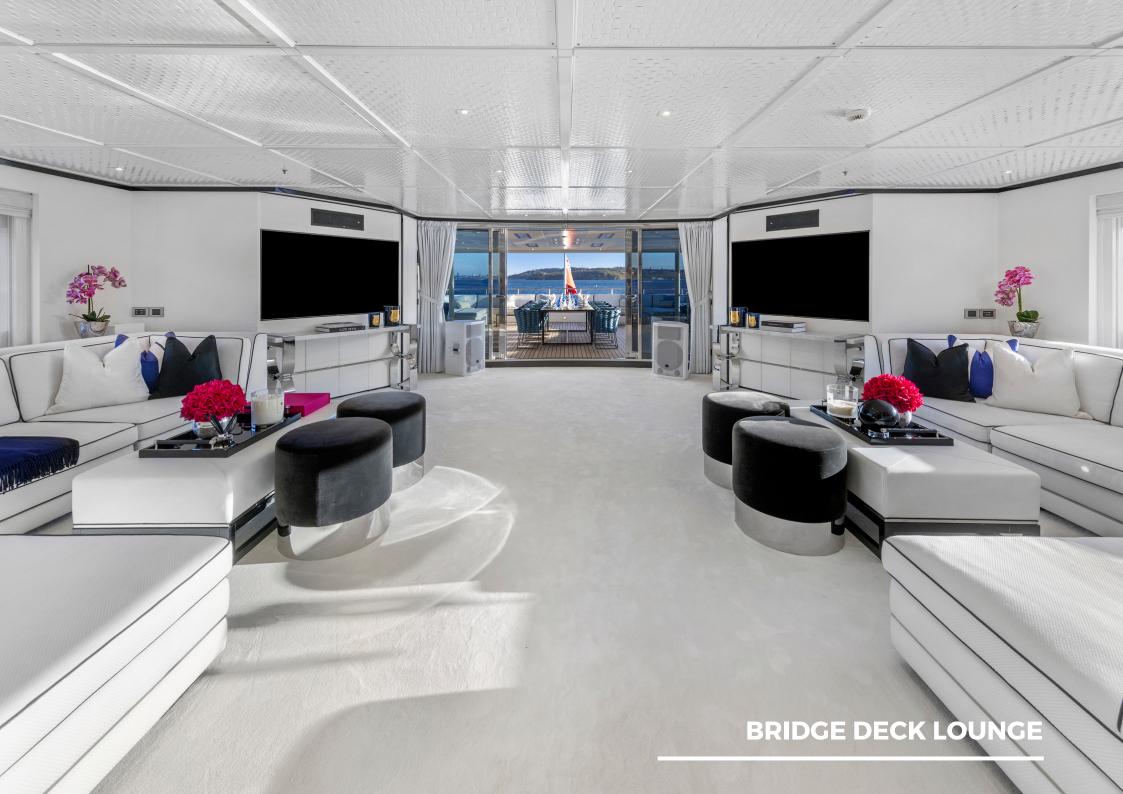

## **MISCHIEF HIGHLIGHTS**

- The only vessel in Australia with 6 guest cabins, all with en-suites and the ability to convert the twins into kings for couples
- Large sundeck featuring a jacuzzi, oversized sun lounges, dining area, retractable bar, and open space for a dance floor or entertainment
- Chic and inviting interior design by Blainey North
- Full beam master cabin and ensuite, featuring walk-in-wardrobe, infrared sauna, and LED light
- Can seat up to 100 guests for a sit-down function and 180 for a cocktail function
- 14 incredible crew, most of whom have been with the vessel for many years and are dedicated to delivering the best experiences for our guests
- Award-winning chef
- Certified dive instructors and fishermen
- Every water toy you could ask for including a waterslide, floating pool, 3x flite boards, sea bobs, jetskis, and paddleboards, to name a few...
- Loyal and experienced crew offering enhanced flexibility of service, catering to guests' every need