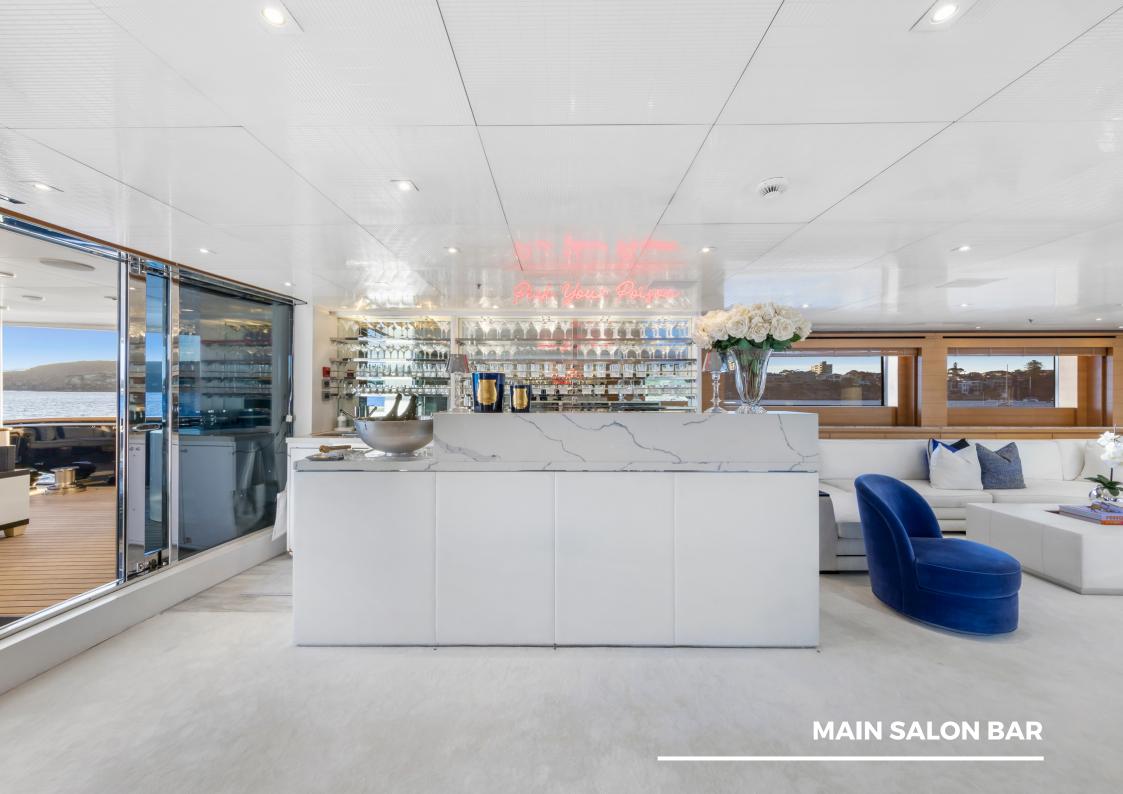

## **MISCHIEF HIGHLIGHTS**

- The only vessel in Australia with 6 guest cabins, all with en-suites and the ability to convert the twins into kings for couples
- Large sundeck featuring a jacuzzi, oversized sun lounges, dining area, retractable bar, and open space for a dance floor or entertainment
- Chic and inviting interior design by Blainey North
- Full beam master cabin and ensuite, featuring walk-in-wardrobe, infrared sauna, and LED light
- Can seat up to 100 guests for a sit-down function and 180 for a cocktail function
- 14 incredible crew, most of whom have been with the vessel for many years and are dedicated to delivering the best experiences for our guests
- Award-winning chef
- Certified dive instructors and fishermen
- Every water toy you could ask for including a waterslide, floating pool, 3x flite boards, sea bobs, jetskis, and paddleboards, to name a few...
- Loyal and experienced crew offering enhanced flexibility of service, catering to guests' every need