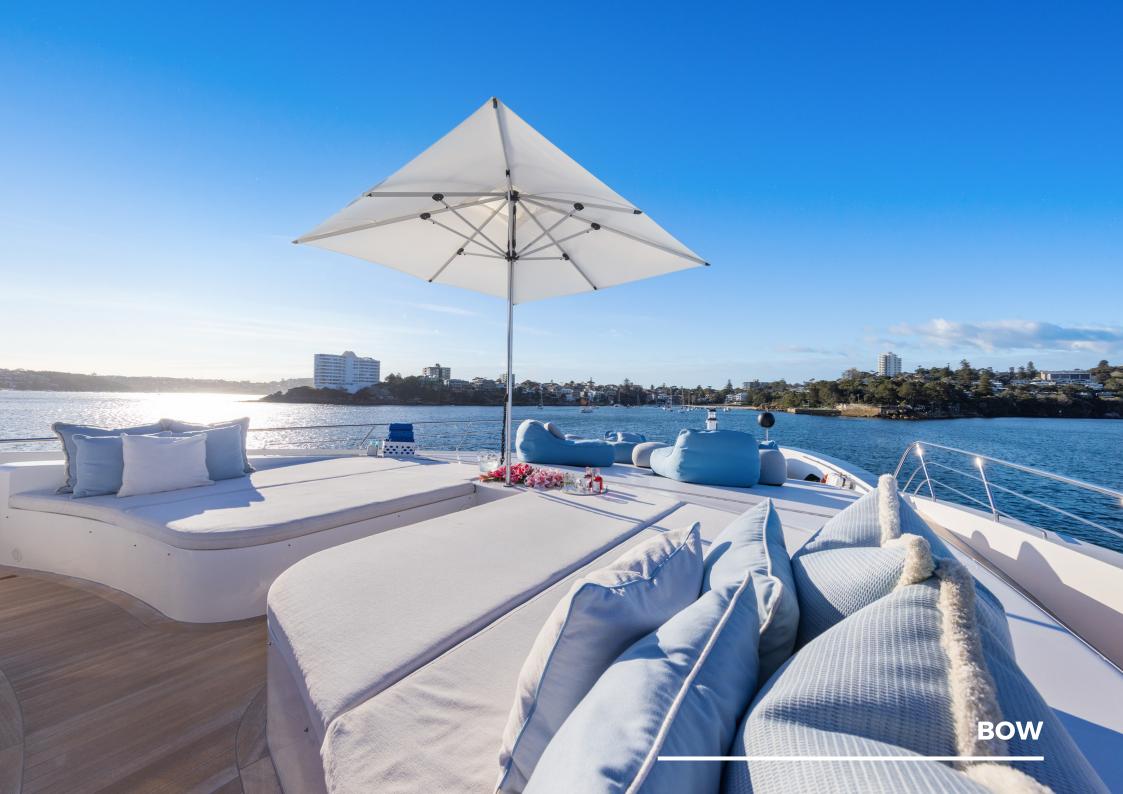

ar, and open space for a dance floor or entertainment
- Chic and inviting interior design by Blainey North
- Full beam master cabin and ensuite, featuring walk-in-wardrobe, infrared sauna, and LED light
- Can seat up to 100 guests for a sit-down function and 180 for a cocktail function
- 14 incredible crew, most of whom have been with the vessel for many years and are dedicated to delivering the best experiences for our guests
- Award-winning chef
- Certified dive instructors and fishermen
- Every water toy you could ask for including a waterslide, floating pool, 3x flite boards, sea bobs, jetskis, and paddleboards, to name a few...
- Loyal and experienced crew offering enhanced flexibility of service, catering to guests' every need



































































# **SPECIFICATIONS**



### Performance

| Cruise Speed | 13.5kr |
|--------------|--------|
| Top Speed    | 17kn   |

#### Build

| Stabilisers | Yes                                   |
|-------------|---------------------------------------|
|             |                                       |
| Docks       | 1 1 1 1 1 1 1 1 1 1 1 1 1 1 1 1 1 1 1 |

## **Cabin Layout**





## **TESTIMONIALS**

"Thank you for hosting us onboard MISCHIEF. We all had such a good time and absolutely loved the food. You are an exceptional team."

\*\*\*

"I had an absolutely fabulous time on Mischief on Sydney Harbour. Given that it is difficult to travel abroad, my friends and I were at a loss at how we would spend the summer holidays. We contacted MISCHIEF and were met with nothing but excelle