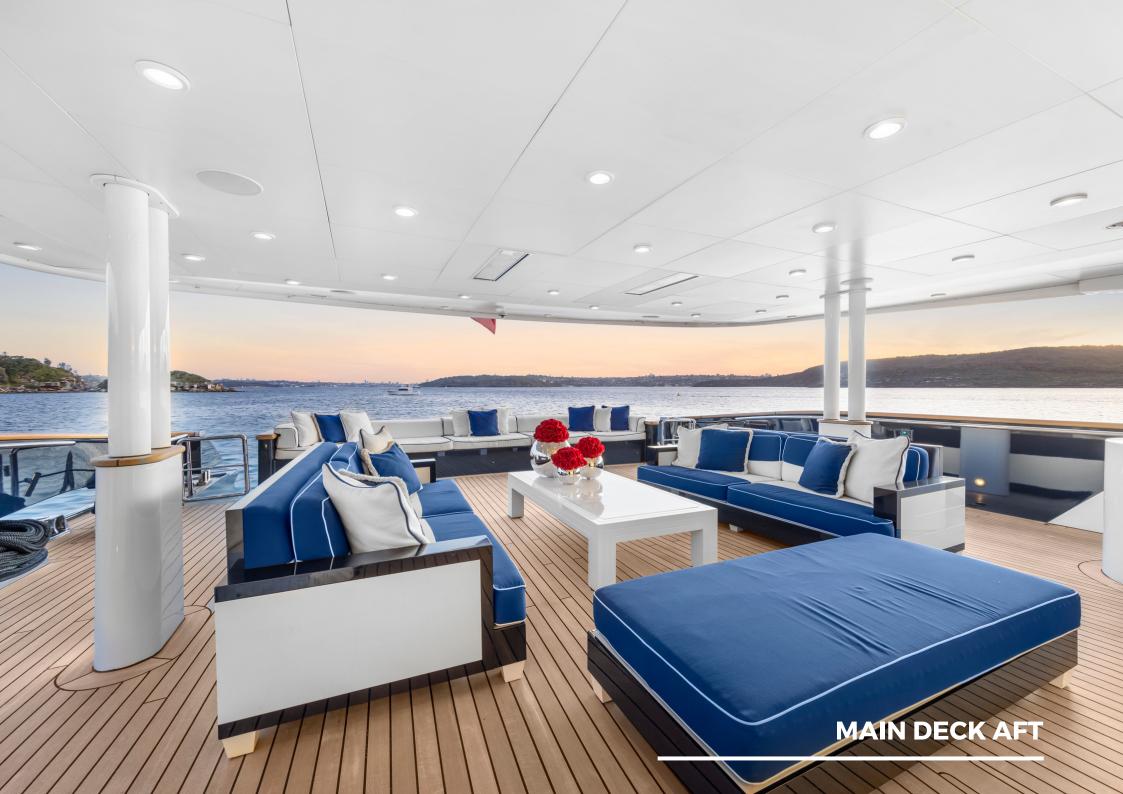

## **MISCHIEF HIGHLIGHTS**

- The only vessel in Australia with 6 guest cabins, all with en-suites and the ability to convert the twins into kings for couples
- Large sundeck featuring a jacuzzi, oversized sun lounges, dining area, retractable bar, and open space for a dance floor or entertainment
- Chic and inviting interior design by Blainey North
- Full beam master cabin and ensuite, featuring walk-in-wardrobe, infrared sauna, and LED light
- Can seat up to 100 guests for a sit-down function and 180 for a cocktail function
- 14 incredible crew, most of whom have been with the vessel for many years and are dedicated to delivering the best experiences for our guests
- Award-winning chef
- Certified dive instructors and fishermen
- Every water toy you could ask for including a waterslide, floating pool, 3x flite boards, sea bobs, jetskis, and paddleboards, to name a few...
- Loyal and experienced crew offering enhanced flexibility of service, catering to guests' every need