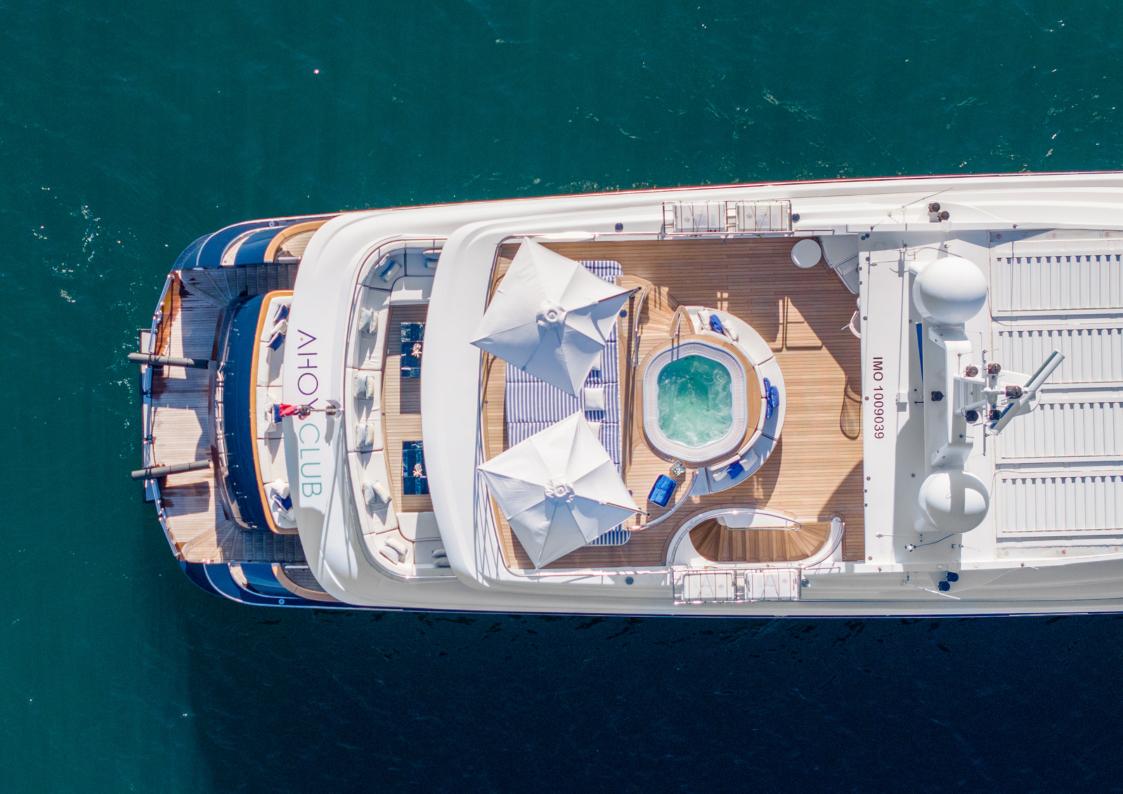

## **MISCHIEF HIGHLIGHTS**

- The only vessel in Australia with 6 guest cabins, all with en-suites and the ability to convert the twins into kings for couples
- Large sundeck featuring a jacuzzi, oversized sun lounges, dining area, retractable bar, and open space for a dance floor or entertainment
- Chic and inviting interior design by Blainey North
- Full beam master cabin and ensuite, featuring walk-in-wardrobe, infrared sauna, and LED light
- Can seat up to 100 guests for a sit-down function and 180 for a cocktail function
- 14 incredible crew, most of whom have been with the vessel for many years and are dedicated to delivering the best experiences for our guests
- Award-winning chef
- Certified dive instructors and fishermen
- Every water toy you could ask for including a waterslide, floating pool, 3x flite boards, sea bobs, jetskis, and paddleboards, to name a few...
- Loyal and experienced crew offering enhanced flexibility of service, catering to guests' every need