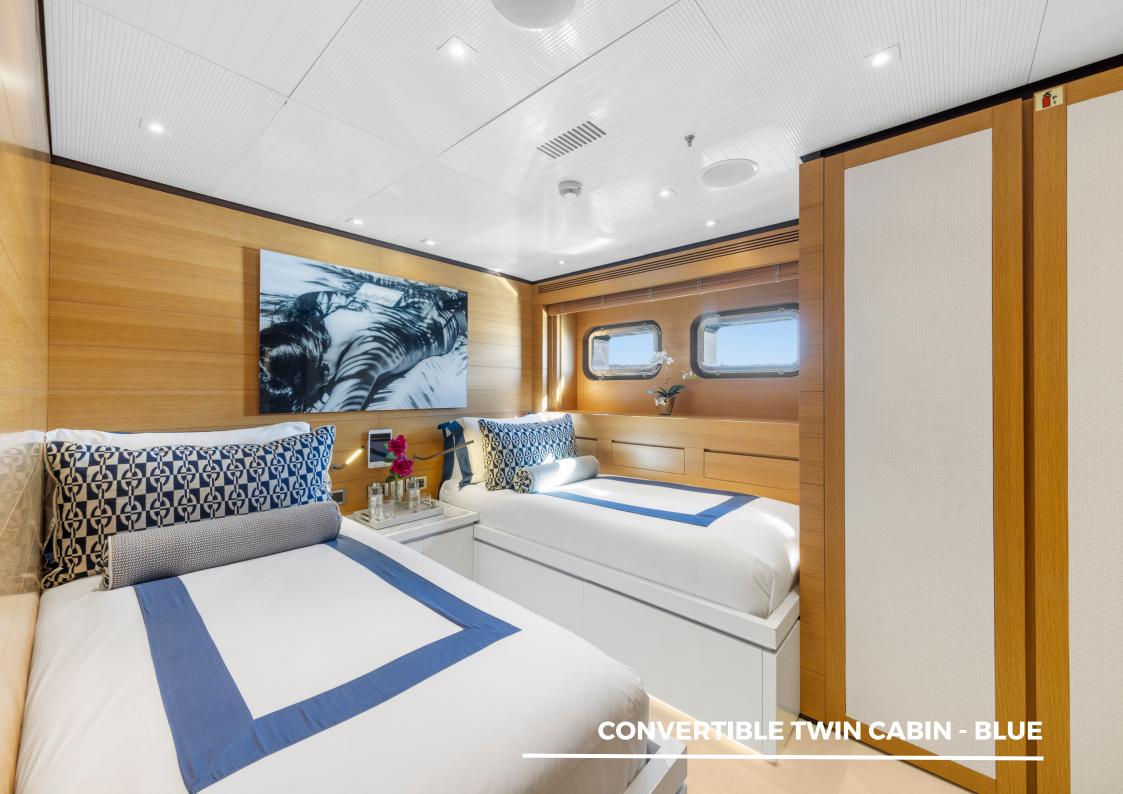

able bar, and open space for a dance floor or entertainment
- Chic and inviting interior design by Blainey North
- Full beam master cabin and ensuite, featuring walk-in-wardrobe, infrared sauna, and LED light
- Can seat up to 100 guests for a sit-down function and 180 for a cocktail function
- 14 incredible crew, most of whom have been with the vessel for many years and are dedicated to delivering the best experiences for our guests
- Award-winning chef
- Certified dive instructors and fishermen
- Every water toy you could ask for including a waterslide, floating pool, 3x flite boards, sea bobs, jetskis, and paddleboards, to name a few...
- Loyal and experienced crew offering enhanced flexibility of service, catering to guests' every need



































































# **SPECIFICATIONS**



### Performance

| Cruise Speed | 13.5kr |
|--------------|--------|
| Top Speed    | 17kn   |

#### Build

| Stabilisers | Yes                                   |
|-------------|---------------------------------------|
|             |                                       |
| Docks       | 1 1 1 1 1 1 1 1 1 1 1 1 1 1 1 1 1 1 1 |

## **Cabin Layout**





## **TESTIMONIALS**

"Thank you for hosting us onboard MISCHIEF. We all had such a good time and absolutely loved the food. You are an exceptional team."

\*\*\*

"I had an absolutely fabulous time on Mischief on Sydney Harbour. Given that it is difficult to travel abroad, my friends and I were at a loss at how we would spend the summer holidays. We contacted MISCHIEF and were met with nothing but e