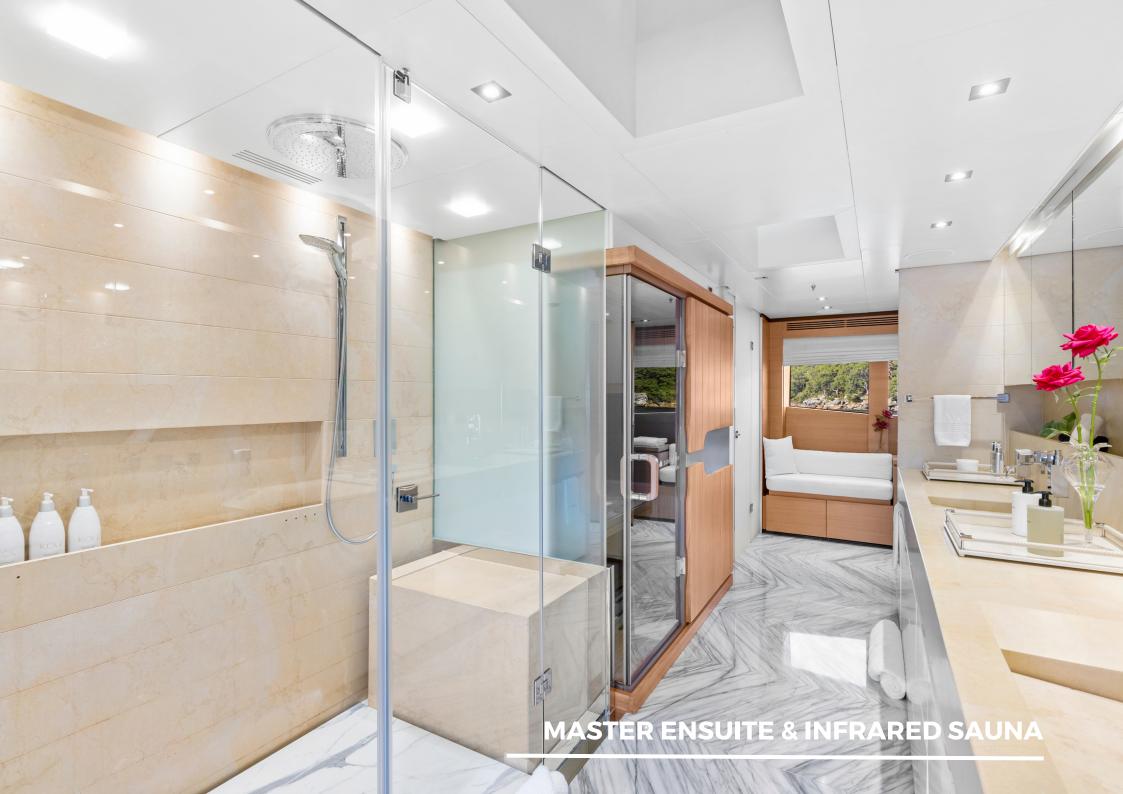

## **MISCHIEF HIGHLIGHTS**

- The only vessel in Australia with 6 guest cabins, all with en-suites and the ability to convert the twins into kings for couples
- Large sundeck featuring a jacuzzi, oversized sun lounges, dining area, retractable bar, and open space for a dance floor or entertainment
- Chic and inviting interior design by Blainey North
- Full beam master cabin and ensuite, featuring walk-in-wardrobe, infrared sauna, and LED light
- Can seat up to 100 guests for a sit-down function and 180 for a cocktail function
- 14 incredible crew, most of whom have been with the vessel for many years and are dedicated to delivering the best experiences for our guests
- Award-winning chef
- Certified dive instructors and fishermen
- Every water toy you could ask for including a waterslide, floating pool, 3x flite boards, sea bobs, jetskis, and paddleboards, to name a few...
- Loyal and experienced crew offering enhanced flexibility of service, catering to guests' every need