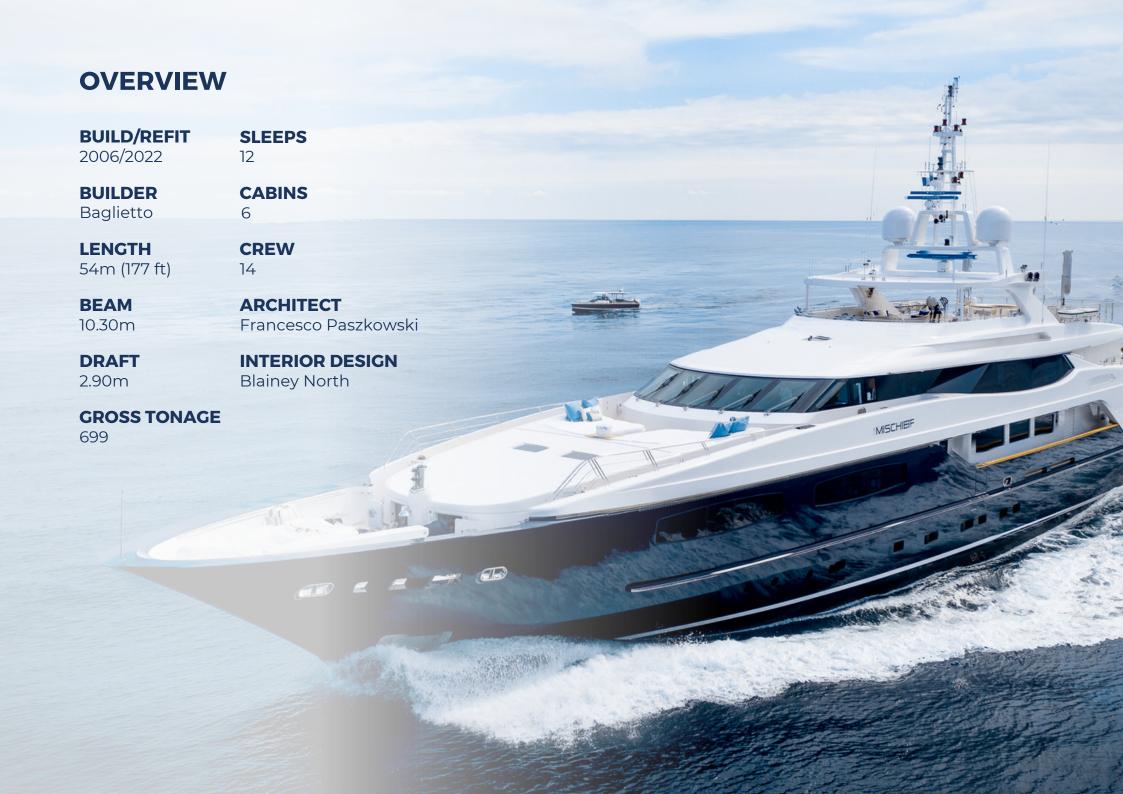

# **SPECIFICATIONS**

### Performance

| Cruise Speed | 13.5kr |
|--------------|--------|
| Top Speed    | 17kn   |

#### Build

| Stabilisers | Yes                                   |
|-------------|---------------------------------------|
|             |                                       |
| Docks       | 1 1 1 1 1 1 1 1 1 1 1 1 1 1 1 1 1 1 1 |