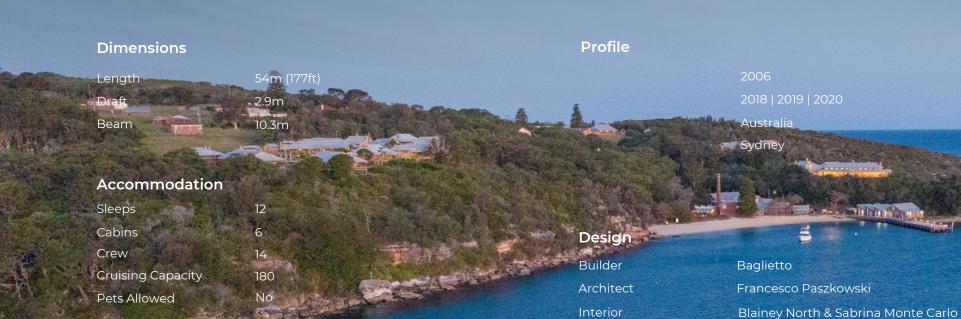

## **MISCHIEF HIGHLIGHTS**

- The only vessel in Australia with 6 guest cabins, all with en-suites and the ability to convert the twins into kings for couples
- Large sundeck featuring a jacuzzi, oversized sun lounges, dining area, retractable bar, and open space for a dance floor or entertainment
- Chic and inviting interior design by Blainey North
- Full beam master cabin and ensuite, featuring walk-in-wardrobe, infrared sauna, and LED light
- Can seat up to 100 guests for a sit-down function and 180 for a cocktail function
- 14 incredible crew, most of whom have been with the vessel for many years and are dedicated to delivering the best experiences for our guests
- Award-winning chef
- Certified dive instructors and fishermen
- Every water toy you could ask for including a waterslide, floating pool, 3x flite boards, sea bobs, jetskis, and paddleboards, to name a few...
- Loyal and experienced crew offering enhanced flexibility of service, catering to guests' every need