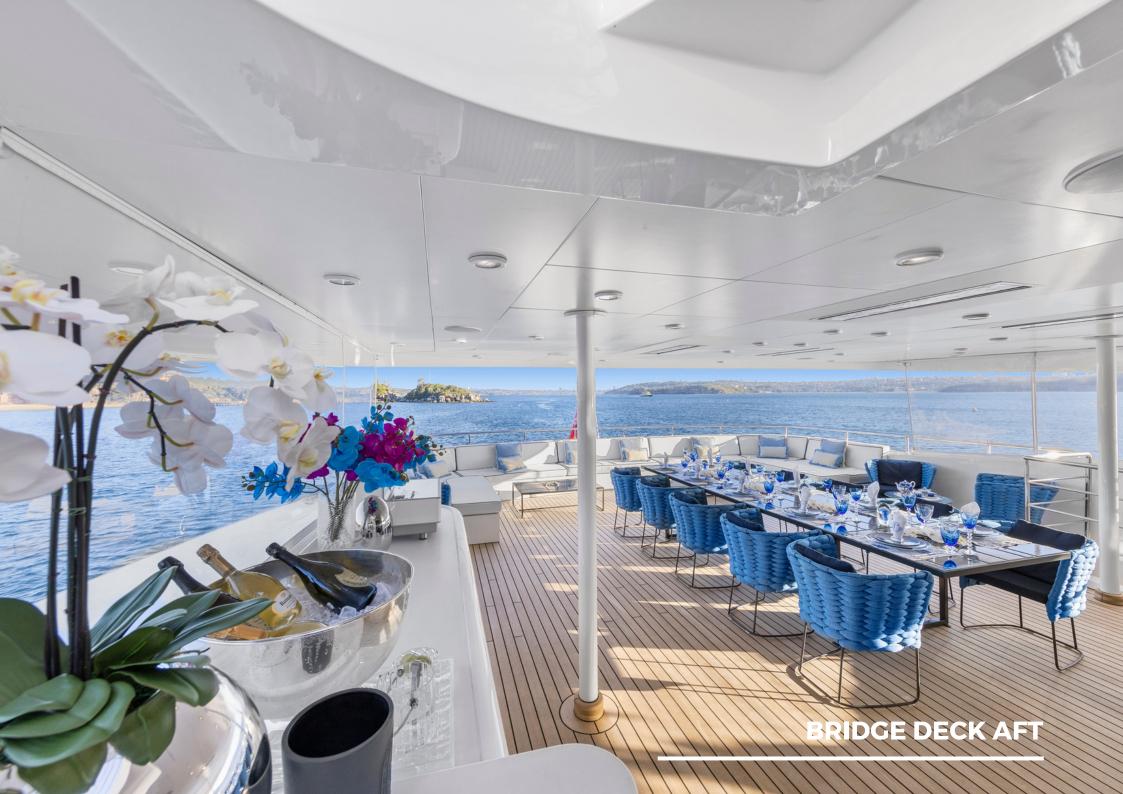

## **MISCHIEF HIGHLIGHTS**

- The only vessel in Australia with 6 guest cabins, all with en-suites and the ability to convert the twins into kings for couples
- Large sundeck featuring a jacuzzi, oversized sun lounges, dining area, retractable bar, and open space for a dance floor or entertainment
- Chic and inviting interior design by Blainey North
- Full beam master cabin and ensuite, featuring walk-in-wardrobe, infrared sauna, and LED light
- Can seat up to 100 guests for a sit-down function and 180 for a cocktail function
- 14 incredible crew, most of whom have been with the vessel for many years and are dedicated to delivering the best experiences for our guests
- Award-winning chef
- Certified dive instructors and fishermen
- Every water toy you could ask for including a waterslide, floating pool, 3x flite boards, sea bobs, jetskis, and paddleboards, to name a few...
- Loyal and experienced crew offering enhanced flexibility of service, catering to guests' every need