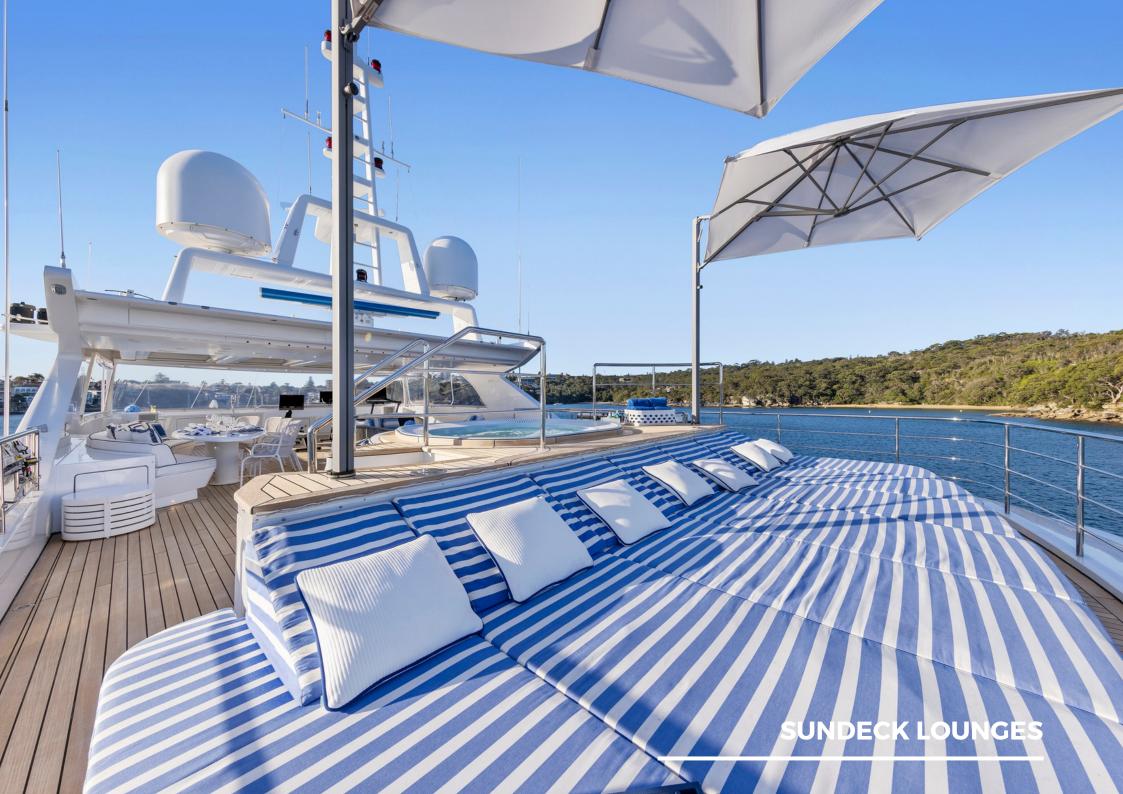

## **MISCHIEF HIGHLIGHTS**

- The only vessel in Australia with 6 guest cabins, all with en-suites and the ability to convert the twins into kings for couples
- Large sundeck featuring a jacuzzi, oversized sun lounges, dining area, retractable bar, and open space for a dance floor or entertainment
- Chic and inviting interior design by Blainey North
- Full beam master cabin and ensuite, featuring walk-in-wardrobe, infrared sauna, and LED light
- Can seat up to 100 guests for a sit-down function and 180 for a cocktail function
- 14 incredible crew, most of whom have been with the vessel for many years and are dedicated to delivering the best experiences for our guests
- Award-winning chef
- Certified dive instructors and fishermen
- Every water toy you could ask for including a waterslide, floating pool, 3x flite boards, sea bobs, jetskis, and paddleboards, to name a few...
- Loyal and experienced crew offering enhanced flexibility of service, catering to guests' every need