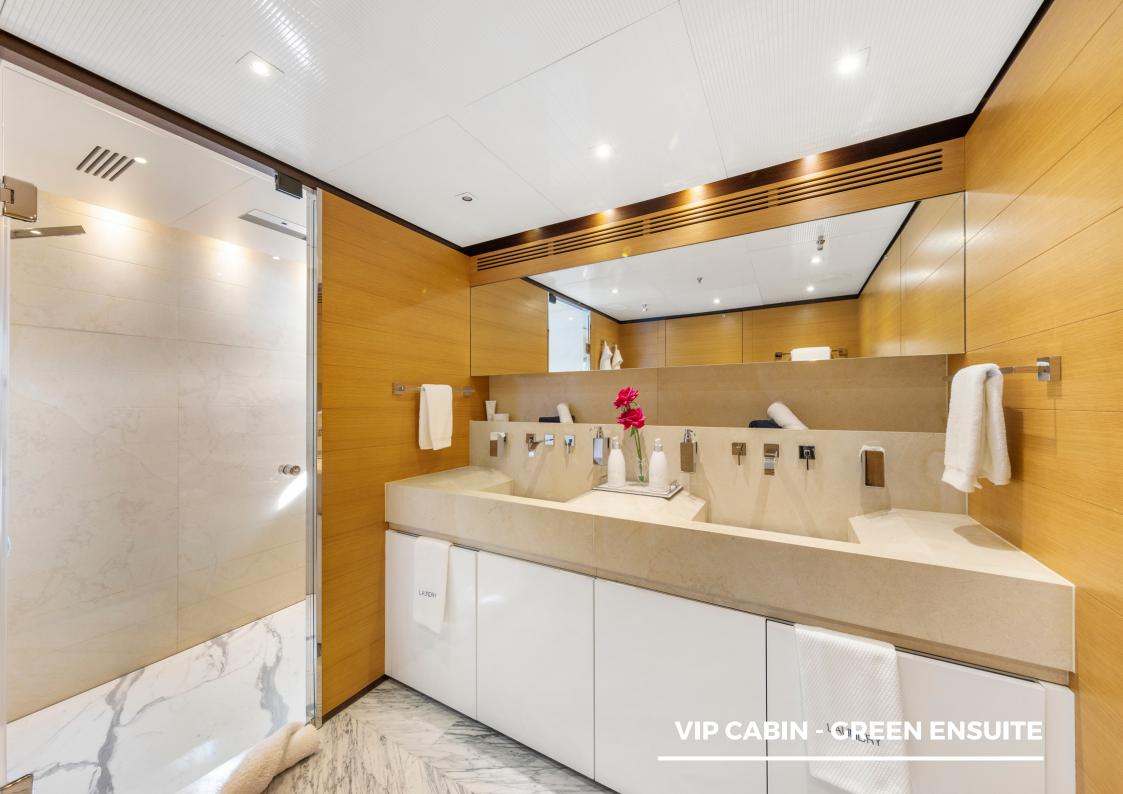

ractable bar, and open space for a dance floor or entertainment
- Chic and inviting interior design by Blainey North
- Full beam master cabin and ensuite, featuring walk-in-wardrobe, infrared sauna, and LED light
- Can seat up to 100 guests for a sit-down function and 180 for a cocktail function
- 14 incredible crew, most of whom have been with the vessel for many years and are dedicated to delivering the best experiences for our guests
- Award-winning chef
- Certified dive instructors and fishermen
- Every water toy you could ask for including a waterslide, floating pool, 3x flite boards, sea bobs, jetskis, and paddleboards, to name a few...
- Loyal and experienced crew offering enhanced flexibility of service, catering to guests' every need



































































# **SPECIFICATIONS**



### Performance

| Cruise Speed | 13.5kr |
|--------------|--------|
| Top Speed    | 17kn   |

#### Build

| Stabilisers | Yes                                   |
|-------------|---------------------------------------|
|             |                                       |
| Docks       | 1 1 1 1 1 1 1 1 1 1 1 1 1 1 1 1 1 1 1 |

## **Cabin Layout**





## **TESTIMONIALS**

"Thank you for hosting us onboard MISCHIEF. We all had such a good time and absolutely loved the food. You are an exceptional team."

\*\*\*

"I had an absolutely fabulous time on Mischief on Sydney Harbour. Given that it is difficult to travel abroad, my friends and I were at a loss at how we would spend the summer holidays. We contacted MISCHIEF and were met with nothing b