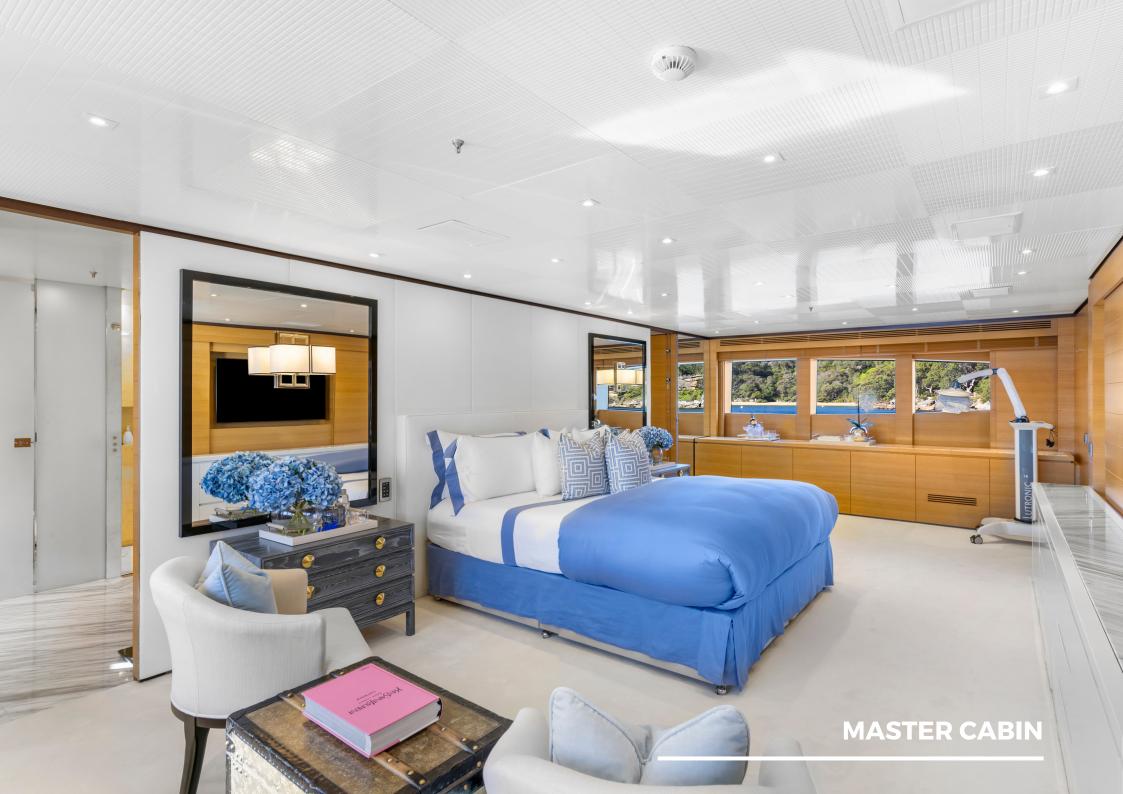

## **MISCHIEF HIGHLIGHTS**

- The only vessel in Australia with 6 guest cabins, all with en-suites and the ability to convert the twins into kings for couples
- Large sundeck featuring a jacuzzi, oversized sun lounges, dining area, retractable bar, and open space for a dance floor or entertainment
- Chic and inviting interior design by Blainey North
- Full beam master cabin and ensuite, featuring walk-in-wardrobe, infrared sauna, and LED light
- Can seat up to 100 guests for a sit-down function and 180 for a cocktail function
- 14 incredible crew, most of whom have been with the vessel for many years and are dedicated to delivering the best experiences for our guests
- Award-winning chef
- Certified dive instructors and fishermen
- Every water toy you could ask for including a waterslide, floating pool, 3x flite boards, sea bobs, jetskis, and paddleboards, to name a few...
- Loyal and experienced crew offering enhanced flexibility of service, catering to guests' every need