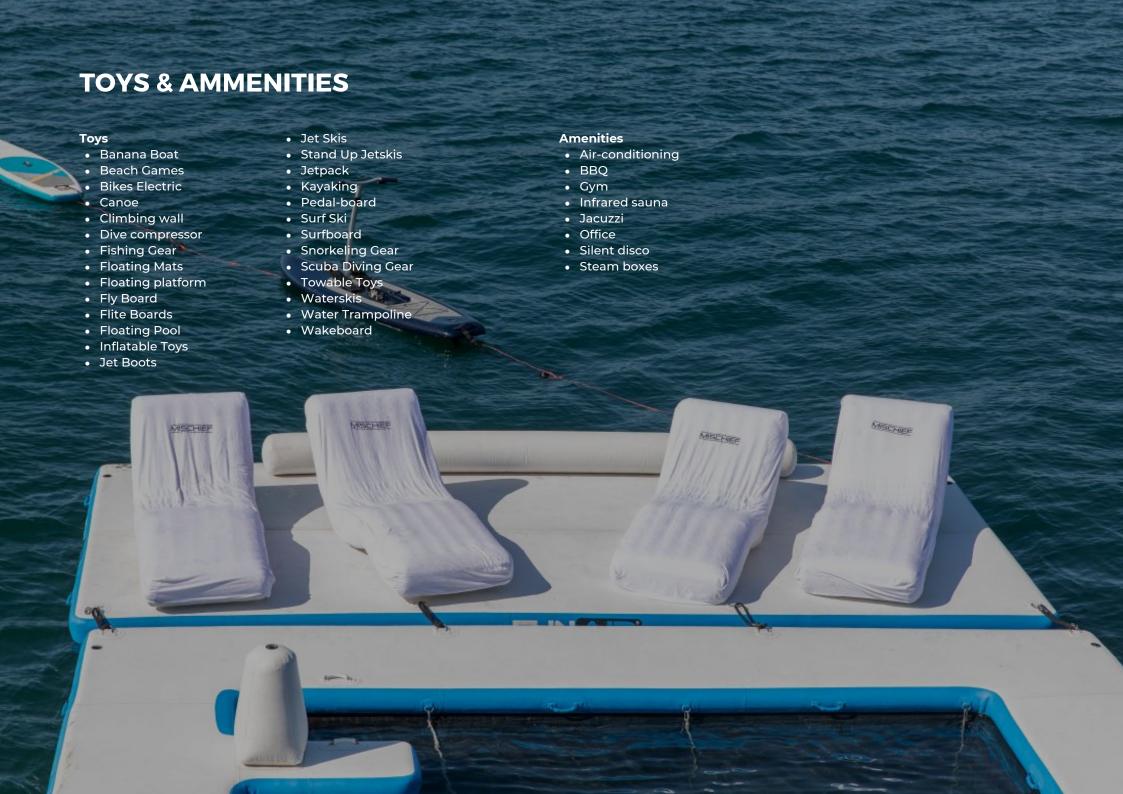

## **MISCHIEF HIGHLIGHTS**

- The only vessel in Australia with 6 guest cabins, all with en-suites and the ability to convert the twins into kings for couples
- Large sundeck featuring a jacuzzi, oversized sun lounges, dining area, retractable bar, and open space for a dance floor or entertainment
- Chic and inviting interior design by Blainey North
- Full beam master cabin and ensuite, featuring walk-in-wardrobe, infrared sauna, and LED light
- Can seat up to 100 guests for a sit-down function and 180 for a cocktail function
- 14 incredible crew, most of whom have been with the vessel for many years and are dedicated to delivering the best experiences for our guests
- Award-winning chef
- Certified dive instructors and fishermen
- Every water toy you could ask for including a waterslide, floating pool, 3x flite boards, sea bobs, jetskis, and paddleboards, to name a few...
- Loyal and experienced crew offering enhanced flexibility of service, catering to guests' every need