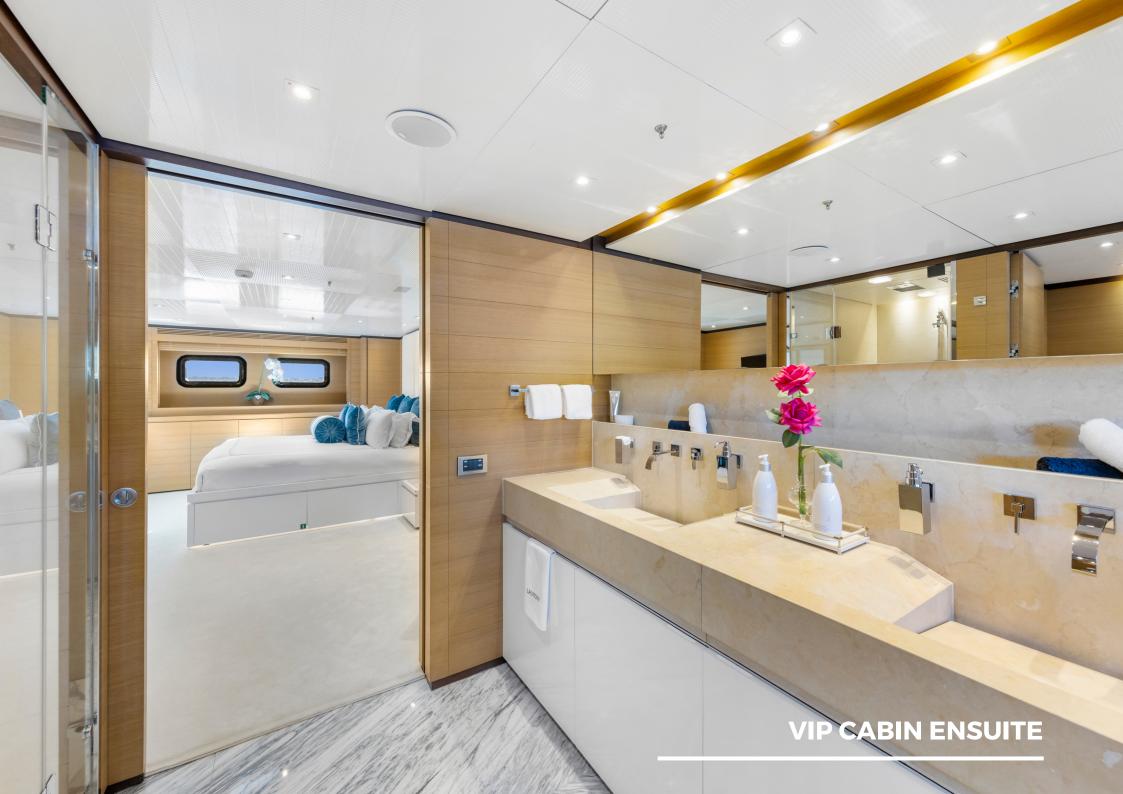

retractable bar, and open space for a dance floor or entertainment
- Chic and inviting interior design by Blainey North
- Full beam master cabin and ensuite, featuring walk-in-wardrobe, infrared sauna, and LED light
- Can seat up to 100 guests for a sit-down function and 180 for a cocktail function
- 14 incredible crew, most of whom have been with the vessel for many years and are dedicated to delivering the best experiences for our guests
- Award-winning chef
- Certified dive instructors and fishermen
- Every water toy you could ask for including a waterslide, floating pool, 3x flite boards, sea bobs, jetskis, and paddleboards, to name a few...
- Loyal and experienced crew offering enhanced flexibility of service, catering to guests' every need



































































# **SPECIFICATIONS**



### Performance

| Cruise Speed | 13.5kr |
|--------------|--------|
| Top Speed    | 17kn   |

#### Build

| Stabilisers | Yes                                   |
|-------------|---------------------------------------|
|             |                                       |
| Docks       | 1 1 1 1 1 1 1 1 1 1 1 1 1 1 1 1 1 1 1 |

## **Cabin Layout**





## **TESTIMONIALS**

"Thank you for hosting us onboard MISCHIEF. We all had such a good time and absolutely loved the food. You are an exceptional team."

\*\*\*

"I had an absolutely fabulous time on Mischief on Sydney Harbour. Given that it is difficult to travel abroad, my friends and I were at a loss at how we would spend the summer holidays. We contacted MISCHIEF and were met with nothi