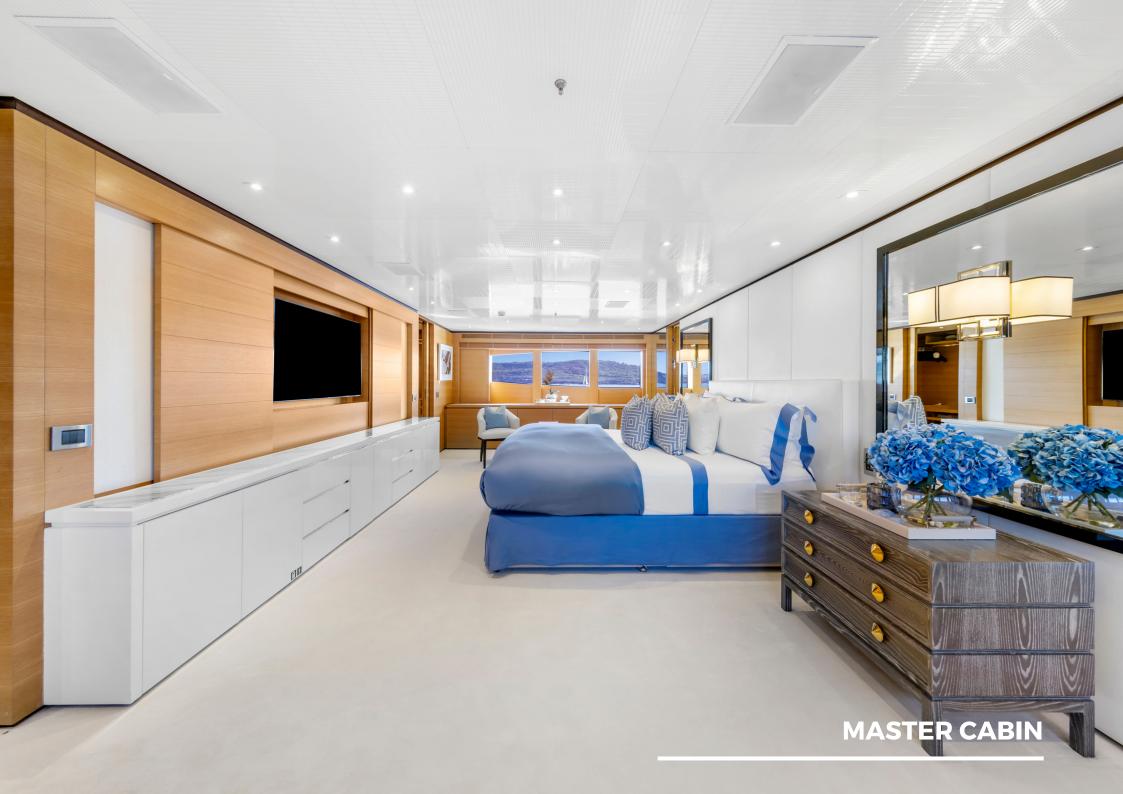

## **MISCHIEF HIGHLIGHTS**

- The only vessel in Australia with 6 guest cabins, all with en-suites and the ability to convert the twins into kings for couples
- Large sundeck featuring a jacuzzi, oversized sun lounges, dining area, retractable bar, and open space for a dance floor or entertainment
- Chic and inviting interior design by Blainey North
- Full beam master cabin and ensuite, featuring walk-in-wardrobe, infrared sauna, and LED light
- Can seat up to 100 guests for a sit-down function and 180 for a cocktail function
- 14 incredible crew, most of whom have been with the vessel for many years and are dedicated to delivering the best experiences for our guests
- Award-winning chef
- Certified dive instructors and fishermen
- Every water toy you could ask for including a waterslide, floating pool, 3x flite boards, sea bobs, jetskis, and paddleboards, to name a few...
- Loyal and experienced crew offering enhanced flexibility of service, catering to guests' every need