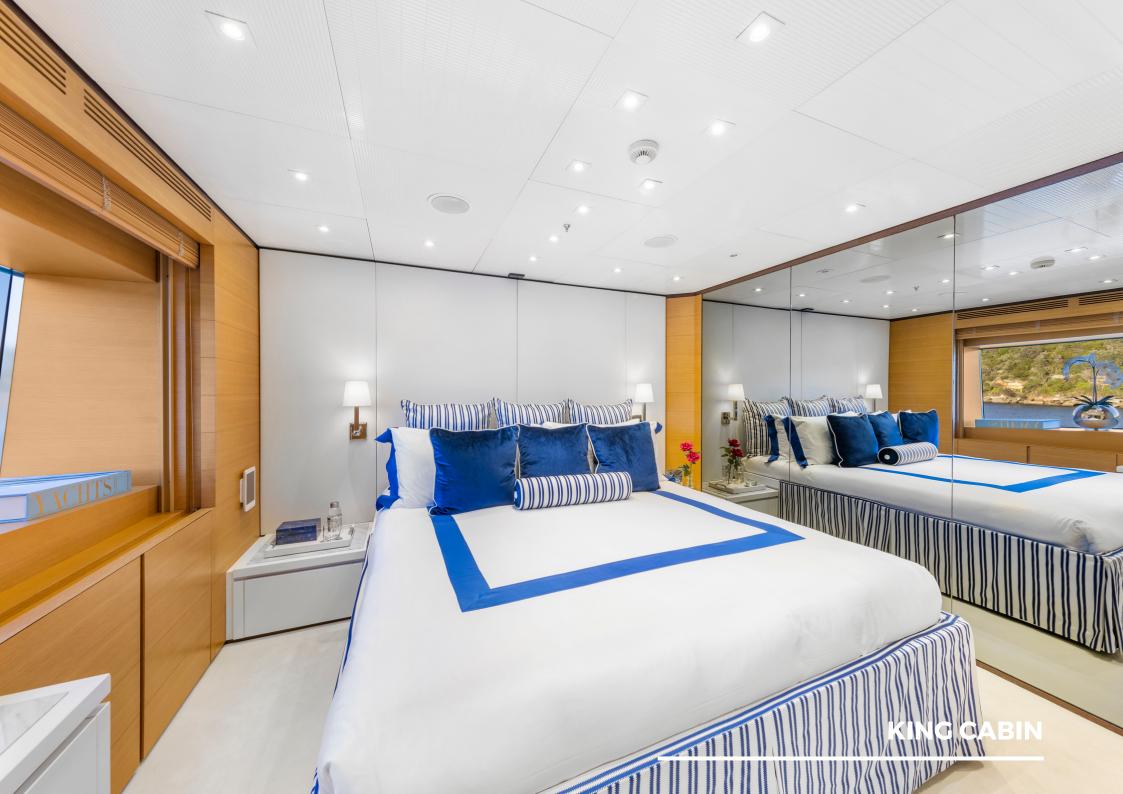

ctable bar, and open space for a dance floor or entertainment
- Chic and inviting interior design by Blainey North
- Full beam master cabin and ensuite, featuring walk-in-wardrobe, infrared sauna, and LED light
- Can seat up to 100 guests for a sit-down function and 180 for a cocktail function
- 14 incredible crew, most of whom have been with the vessel for many years and are dedicated to delivering the best experiences for our guests
- Award-winning chef
- Certified dive instructors and fishermen
- Every water toy you could ask for including a waterslide, floating pool, 3x flite boards, sea bobs, jetskis, and paddleboards, to name a few...
- Loyal and experienced crew offering enhanced flexibility of service, catering to guests' every need



































































# **SPECIFICATIONS**



### Performance

| Cruise Speed | 13.5kr |
|--------------|--------|
| Top Speed    | 17kn   |

#### Build

| Stabilisers | Yes                                   |
|-------------|---------------------------------------|
|             |                                       |
| Docks       | 1 1 1 1 1 1 1 1 1 1 1 1 1 1 1 1 1 1 1 |

## **Cabin Layout**





## **TESTIMONIALS**

"Thank you for hosting us onboard MISCHIEF. We all had such a good time and absolutely loved the food. You are an exceptional team."

\*\*\*

"I had an absolutely fabulous time on Mischief on Sydney Harbour. Given that it is difficult to travel abroad, my friends and I were at a loss at how we would spend the summer holidays. We contacted MISCHIEF and were met with nothing but