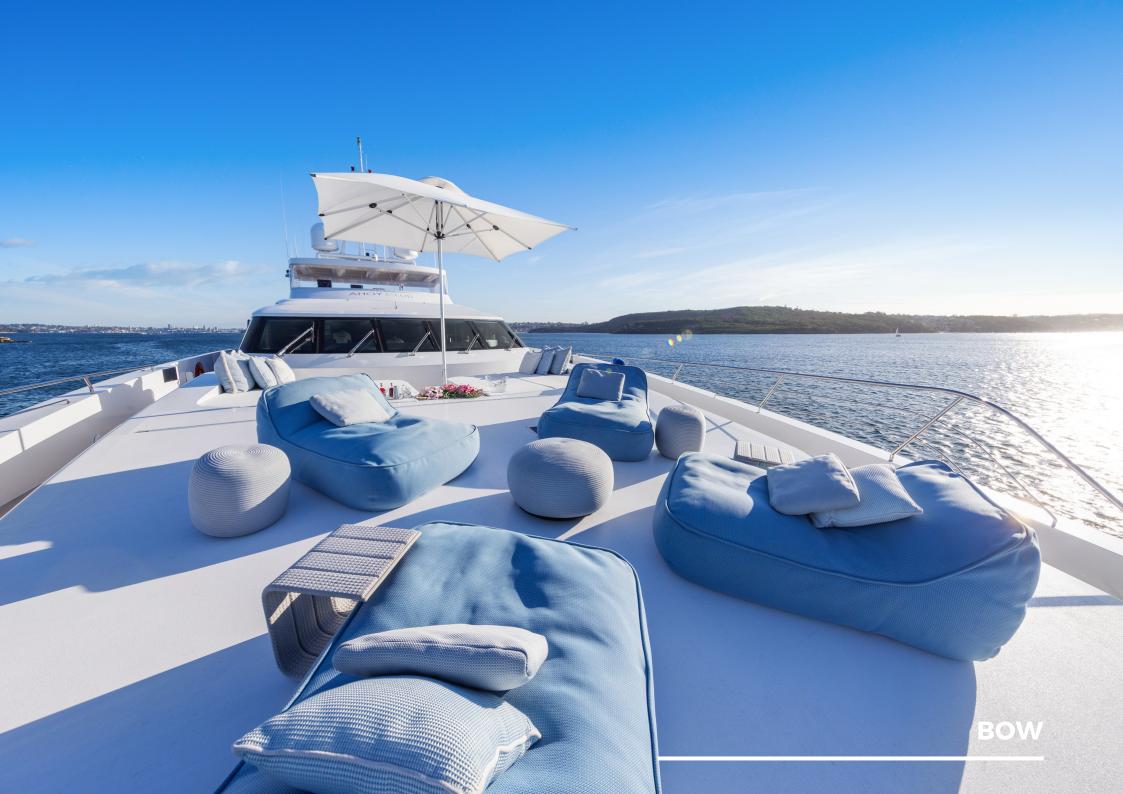

## **MISCHIEF HIGHLIGHTS**

- The only vessel in Australia with 6 guest cabins, all with en-suites and the ability to convert the twins into kings for couples
- Large sundeck featuring a jacuzzi, oversized sun lounges, dining area, retractable bar, and open space for a dance floor or entertainment
- Chic and inviting interior design by Blainey North
- Full beam master cabin and ensuite, featuring walk-in-wardrobe, infrared sauna, and LED light
- Can seat up to 100 guests for a sit-down function and 180 for a cocktail function
- 14 incredible crew, most of whom have been with the vessel for many years and are dedicated to delivering the best experiences for our guests
- Award-winning chef
- Certified dive instructors and fishermen
- Every water toy you could ask for including a waterslide, floating pool, 3x flite boards, sea bobs, jetskis, and paddleboards, to name a few...
- Loyal and experienced crew offering enhanced flexibility of service, catering to guests' every need