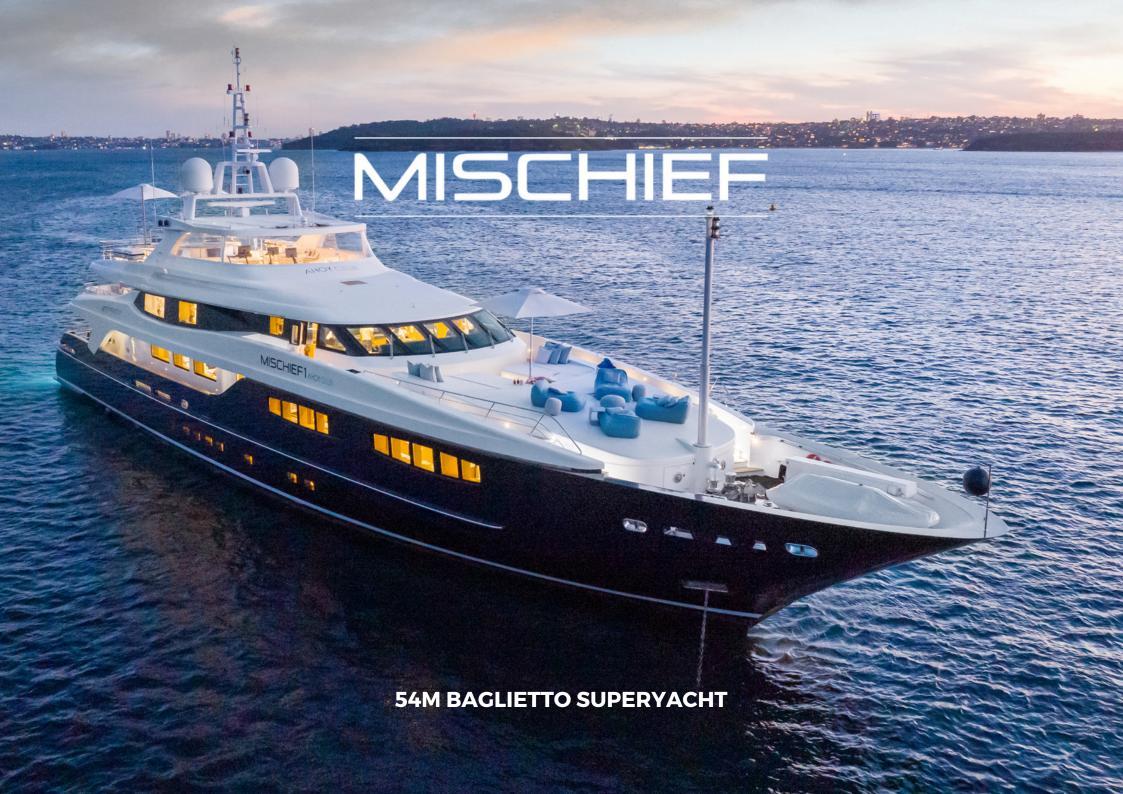

## **MISCHIEF HIGHLIGHTS**

- The only vessel in Australia with 6 guest cabins, all with en-suites and the ability to convert the twins into kings for couples
- Large sundeck featuring a jacuzzi, oversized sun lounges, dining area, retractable bar, and open space for a dance floor or entertainment
- Chic and inviting interior design by Blainey North
- Full beam master cabin and ensuite, featuring walk-in-wardrobe, infrared sauna, and LED light
- Can seat up to 100 guests for a sit-down function and 180 for a cocktail function
- 14 incredible crew, most of whom have been with the vessel for many years and are dedicated to delivering the best experiences for our guests
- Award-winning chef
- Certified dive instructors and fishermen
- Every water toy you could ask for including a waterslide, floating pool, 3x flite boards, sea bobs, jetskis, and paddleboards, to name a few...
- Loyal and experienced crew offering enhanced flexibility of service, catering to guests' every need