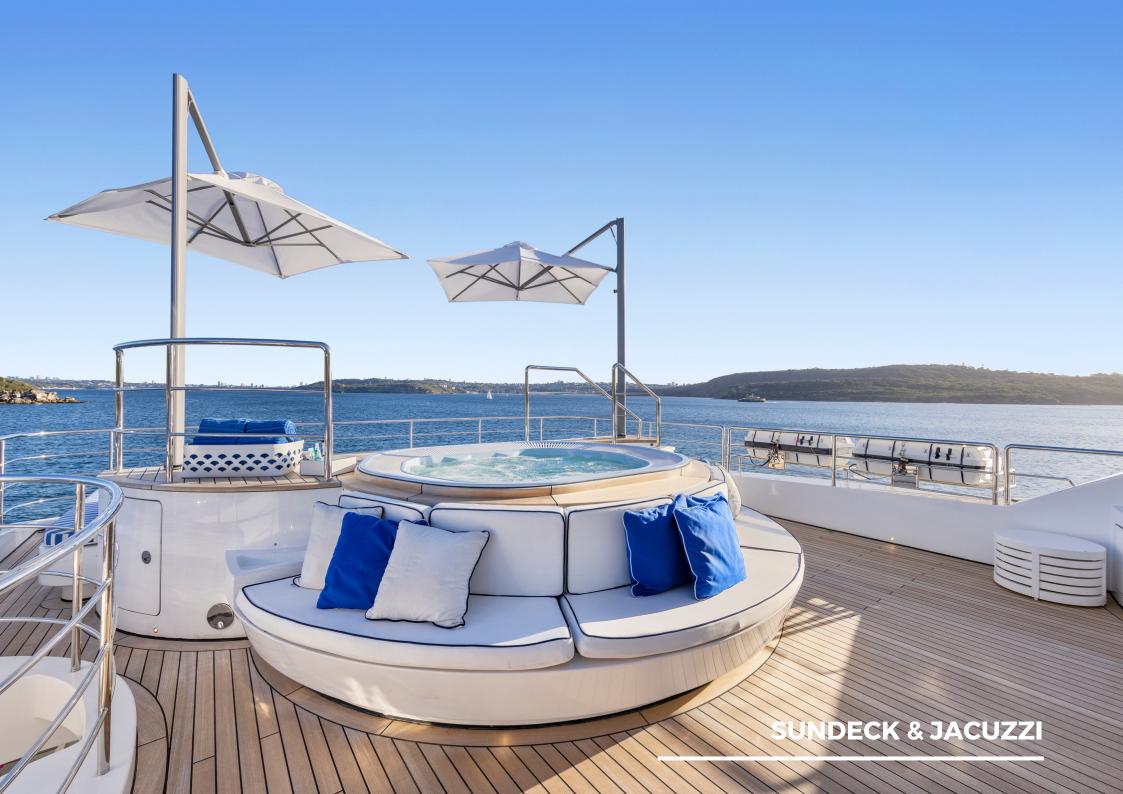

## **MISCHIEF HIGHLIGHTS**

- The only vessel in Australia with 6 guest cabins, all with en-suites and the ability to convert the twins into kings for couples
- Large sundeck featuring a jacuzzi, oversized sun lounges, dining area, retractable bar, and open space for a dance floor or entertainment
- Chic and inviting interior design by Blainey North
- Full beam master cabin and ensuite, featuring walk-in-wardrobe, infrared sauna, and LED light
- Can seat up to 100 guests for a sit-down function and 180 for a cocktail function
- 14 incredible crew, most of whom have been with the vessel for many years and are dedicated to delivering the best experiences for our guests
- Award-winning chef
- Certified dive instructors and fishermen
- Every water toy you could ask for including a waterslide, floating pool, 3x flite boards, sea bobs, jetskis, and paddleboards, to name a few...
- Loyal and experienced crew offering enhanced flexibility of service, catering to guests' every need