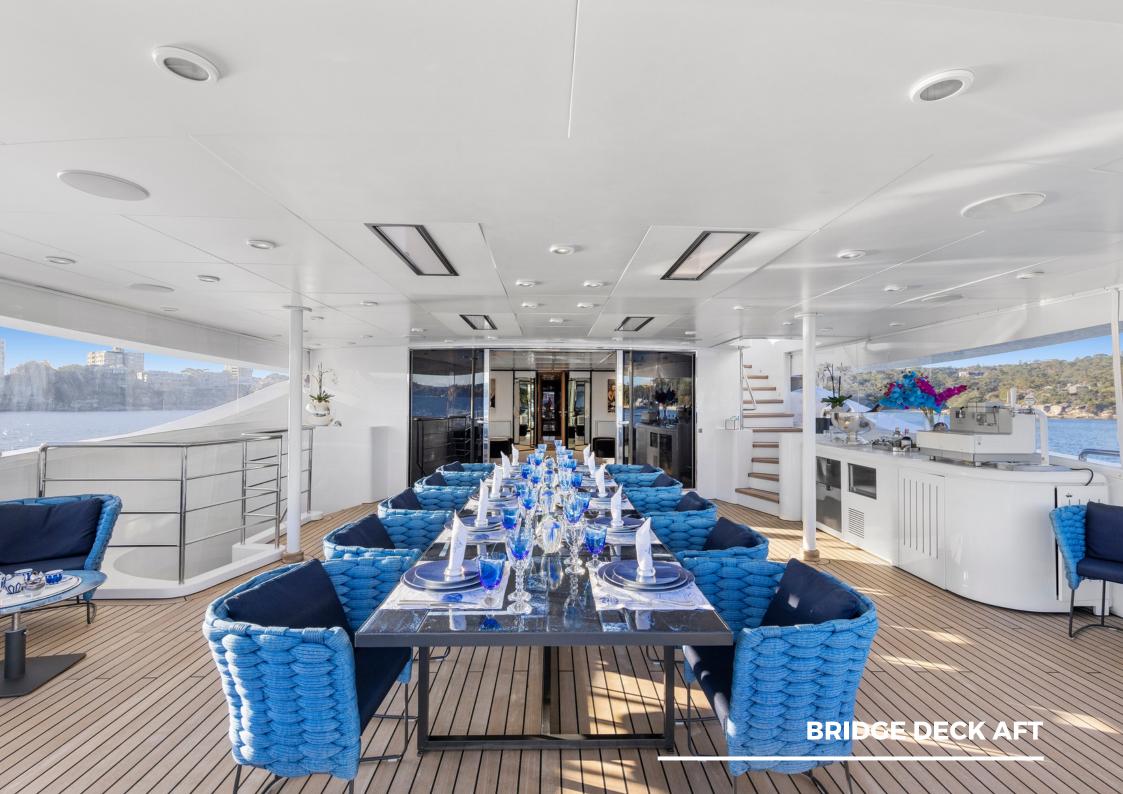

## **MISCHIEF HIGHLIGHTS**

- The only vessel in Australia with 6 guest cabins, all with en-suites and the ability to convert the twins into kings for couples
- Large sundeck featuring a jacuzzi, oversized sun lounges, dining area, retractable bar, and open space for a dance floor or entertainment
- Chic and inviting interior design by Blainey North
- Full beam master cabin and ensuite, featuring walk-in-wardrobe, infrared sauna, and LED light
- Can seat up to 100 guests for a sit-down function and 180 for a cocktail function
- 14 incredible crew, most of whom have been with the vessel for many years and are dedicated to delivering the best experiences for our guests
- Award-winning chef
- Certified dive instructors and fishermen
- Every water toy you could ask for including a waterslide, floating pool, 3x flite boards, sea bobs, jetskis, and paddleboards, to name a few...
- Loyal and experienced crew offering enhanced flexibility of service, catering to guests' every need