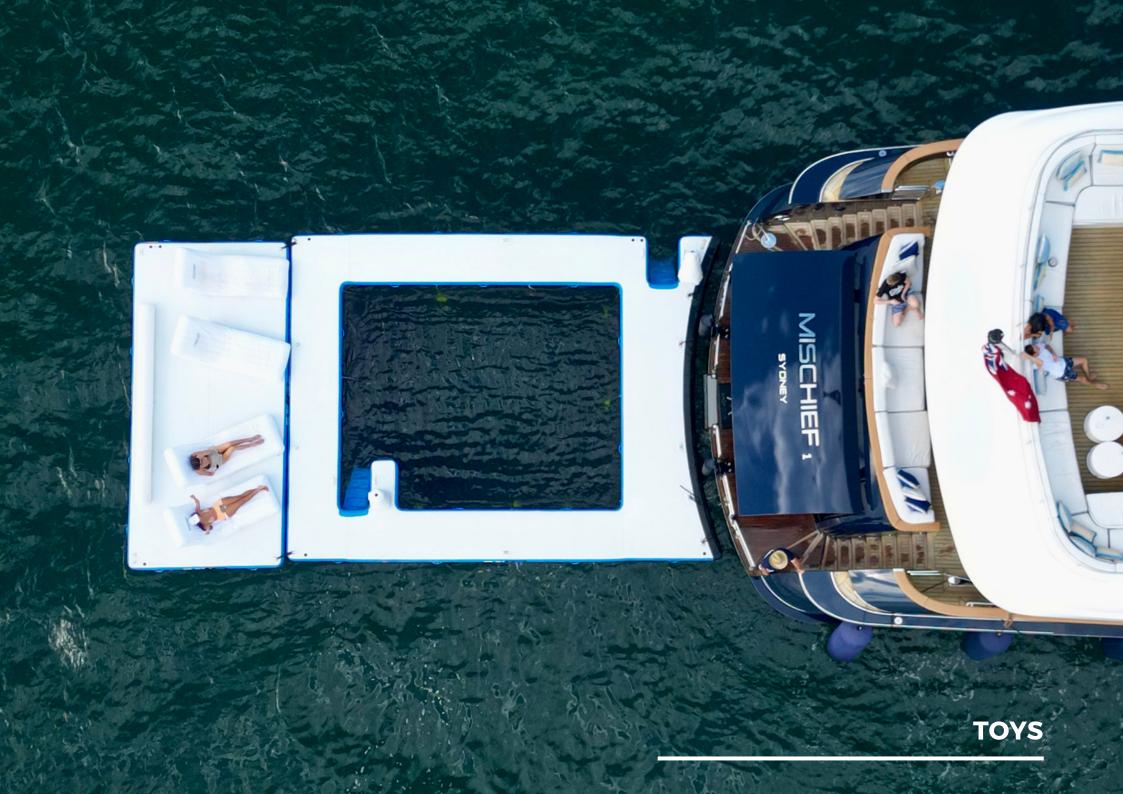

## **MISCHIEF HIGHLIGHTS**

- The only vessel in Australia with 6 guest cabins, all with en-suites and the ability to convert the twins into kings for couples
- Large sundeck featuring a jacuzzi, oversized sun lounges, dining area, retractable bar, and open space for a dance floor or entertainment
- Chic and inviting interior design by Blainey North
- Full beam master cabin and ensuite, featuring walk-in-wardrobe, infrared sauna, and LED light
- Can seat up to 100 guests for a sit-down function and 180 for a cocktail function
- 14 incredible crew, most of whom have been with the vessel for many years and are dedicated to delivering the best experiences for our guests
- Award-winning chef
- Certified dive instructors and fishermen
- Every water toy you could ask for including a waterslide, floating pool, 3x flite boards, sea bobs, jetskis, and paddleboards, to name a few...
- Loyal and experienced crew offering enhanced flexibility of service, catering to guests' every need