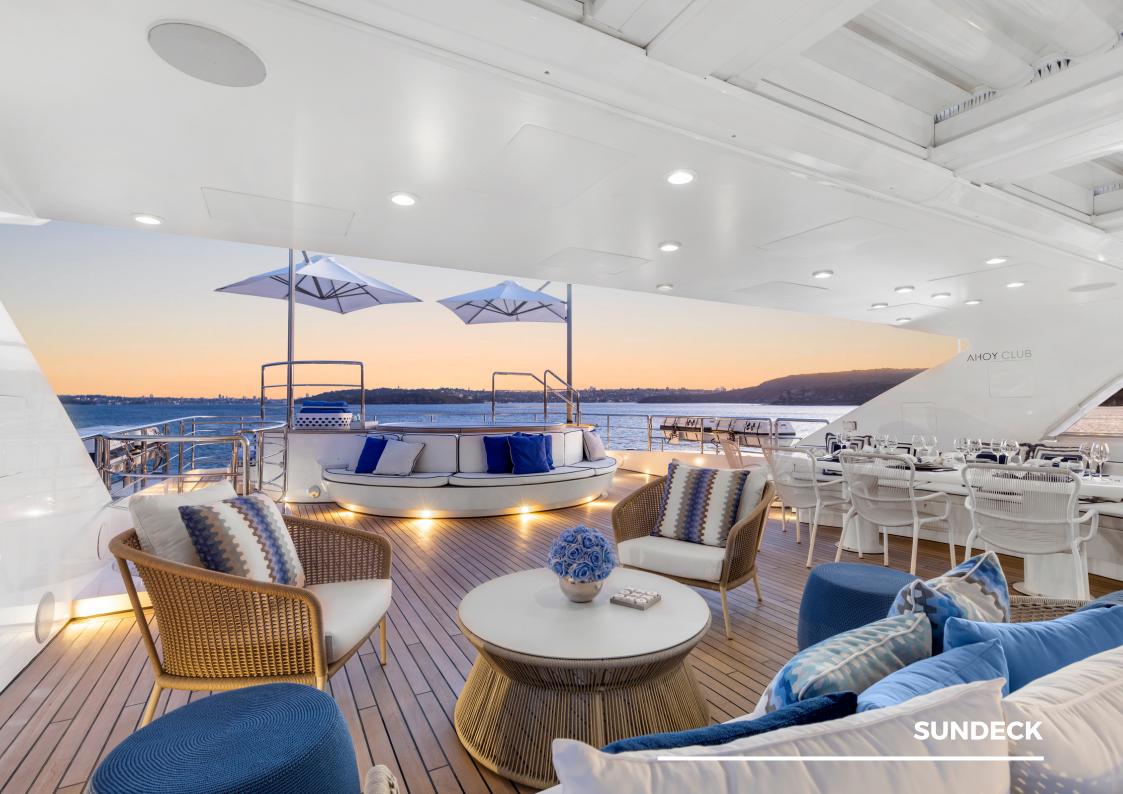

## **MISCHIEF HIGHLIGHTS**

- The only vessel in Australia with 6 guest cabins, all with en-suites and the ability to convert the twins into kings for couples
- Large sundeck featuring a jacuzzi, oversized sun lounges, dining area, retractable bar, and open space for a dance floor or entertainment
- Chic and inviting interior design by Blainey North
- Full beam master cabin and ensuite, featuring walk-in-wardrobe, infrared sauna, and LED light
- Can seat up to 100 guests for a sit-down function and 180 for a cocktail function
- 14 incredible crew, most of whom have been with the vessel for many years and are dedicated to delivering the best experiences for our guests
- Award-winning chef
- Certified dive instructors and fishermen
- Every water toy you could ask for including a waterslide, floating pool, 3x flite boards, sea bobs, jetskis, and paddleboards, to name a few...
- Loyal and experienced crew offering enhanced flexibility of service, catering to guests' every need