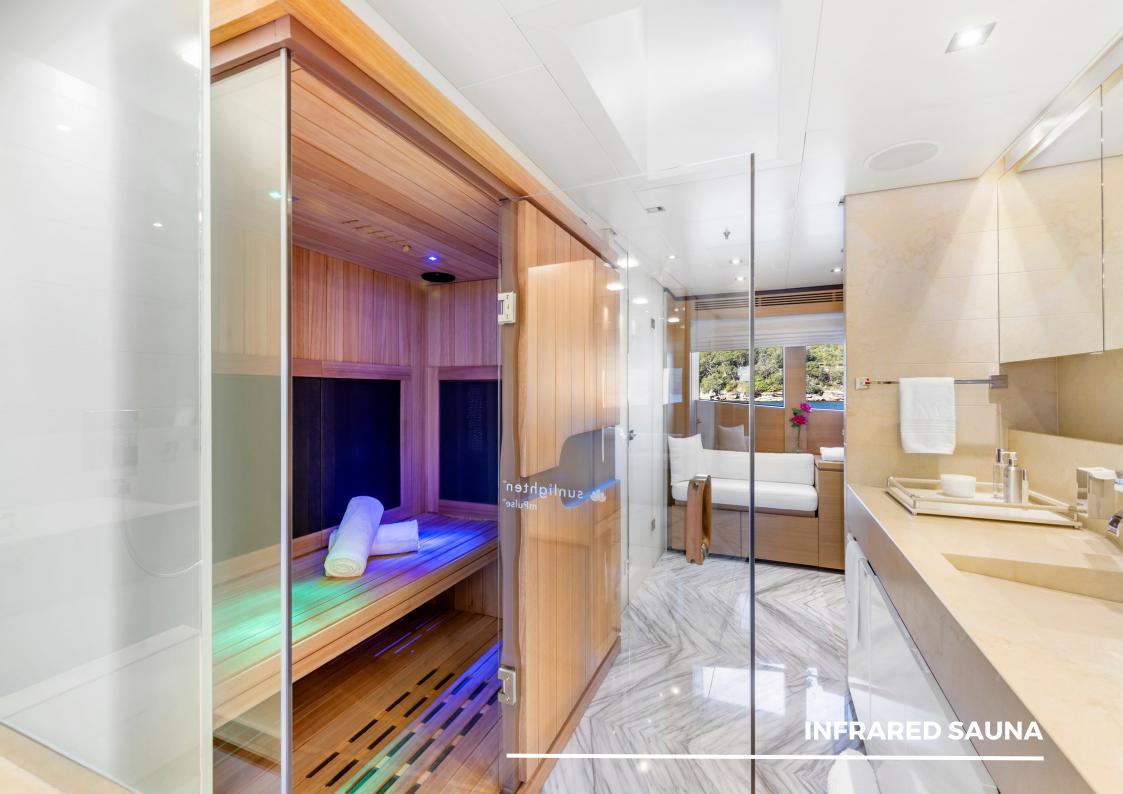

## **MISCHIEF HIGHLIGHTS**

- The only vessel in Australia with 6 guest cabins, all with en-suites and the ability to convert the twins into kings for couples
- Large sundeck featuring a jacuzzi, oversized sun lounges, dining area, retractable bar, and open space for a dance floor or entertainment
- Chic and inviting interior design by Blainey North
- Full beam master cabin and ensuite, featuring walk-in-wardrobe, infrared sauna, and LED light
- Can seat up to 100 guests for a sit-down function and 180 for a cocktail function
- 14 incredible crew, most of whom have been with the vessel for many years and are dedicated to delivering the best experiences for our guests
- Award-winning chef
- Certified dive instructors and fishermen
- Every water toy you could ask for including a waterslide, floating pool, 3x flite boards, sea bobs, jetskis, and paddleboards, to name a few...
- Loyal and experienced crew offering enhanced flexibility of service, catering to guests' every need