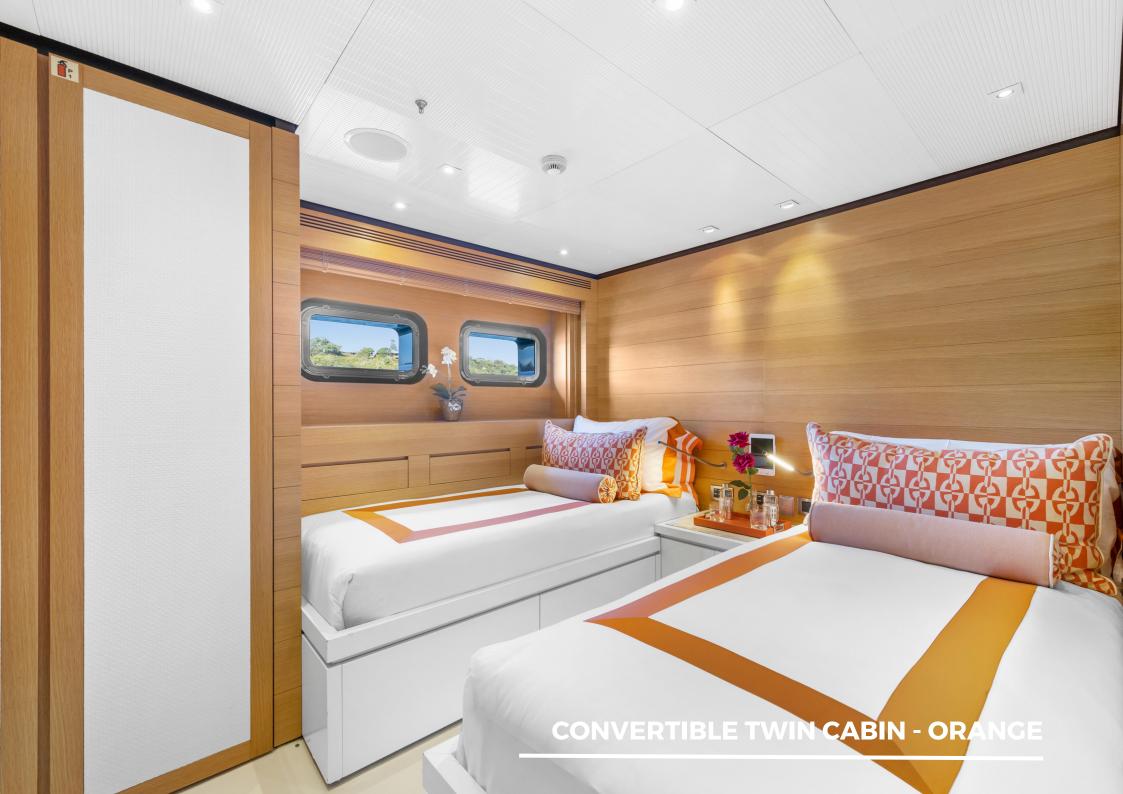

bar, and open space for a dance floor or entertainment
- Chic and inviting interior design by Blainey North
- Full beam master cabin and ensuite, featuring walk-in-wardrobe, infrared sauna, and LED light
- Can seat up to 100 guests for a sit-down function and 180 for a cocktail function
- 14 incredible crew, most of whom have been with the vessel for many years and are dedicated to delivering the best experiences for our guests
- Award-winning chef
- Certified dive instructors and fishermen
- Every water toy you could ask for including a waterslide, floating pool, 3x flite boards, sea bobs, jetskis, and paddleboards, to name a few...
- Loyal and experienced crew offering enhanced flexibility of service, catering to guests' every need



































































# **SPECIFICATIONS**



### Performance

| Cruise Speed | 13.5kr |
|--------------|--------|
| Top Speed    | 17kn   |

#### Build

| Stabilisers | Yes                                   |
|-------------|---------------------------------------|
|             |                                       |
| Docks       | 1 1 1 1 1 1 1 1 1 1 1 1 1 1 1 1 1 1 1 |

## **Cabin Layout**





## **TESTIMONIALS**

"Thank you for hosting us onboard MISCHIEF. We all had such a good time and absolutely loved the food. You are an exceptional team."

\*\*\*

"I had an absolutely fabulous time on Mischief on Sydney Harbour. Given that it is difficult to travel abroad, my friends and I were at a loss at how we would spend the summer holidays. We contacted MISCHIEF and were met with nothing but excel