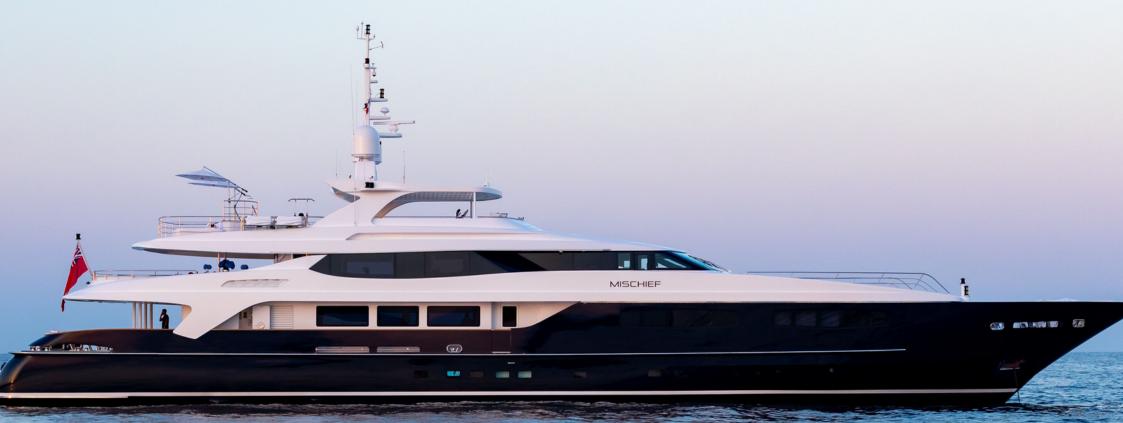

cuzzi, oversized sun lounges, dining area, retractable bar, and open space for a dance floor or entertainment
- Chic and inviting interior design by Blainey North
- Full beam master cabin and ensuite, featuring walk-in-wardrobe, infrared sauna, and LED light
- Can seat up to 100 guests for a sit-down function and 180 for a cocktail function
- 14 incredible crew, most of whom have been with the vessel for many years and are dedicated to delivering the best experiences for our guests
- Award-winning chef
- Certified dive instructors and fishermen
- Every water toy you could ask for including a waterslide, floating pool, 3x flite boards, sea bobs, jetskis, and paddleboards, to name a few...
- Loyal and experienced crew offering enhanced flexibility of service, catering to guests' every need



































































# **SPECIFICATIONS**



### Performance

| Cruise Speed | 13.5kr |
|--------------|--------|
| Top Speed    | 17kn   |

#### Build

| Stabilisers | Yes                                   |
|-------------|---------------------------------------|
|             |                                       |
| Docks       | 1 1 1 1 1 1 1 1 1 1 1 1 1 1 1 1 1 1 1 |

## **Cabin Layout**





## **TESTIMONIALS**

"Thank you for hosting us onboard MISCHIEF. We all had such a good time and absolutely loved the food. You are an exceptional team."

\*\*\*

"I had an absolutely fabulous time on Mischief on Sydney Harbour. Given that it is difficult to travel abroad, my friends and I were at a loss at how we would spend the summer holidays. We