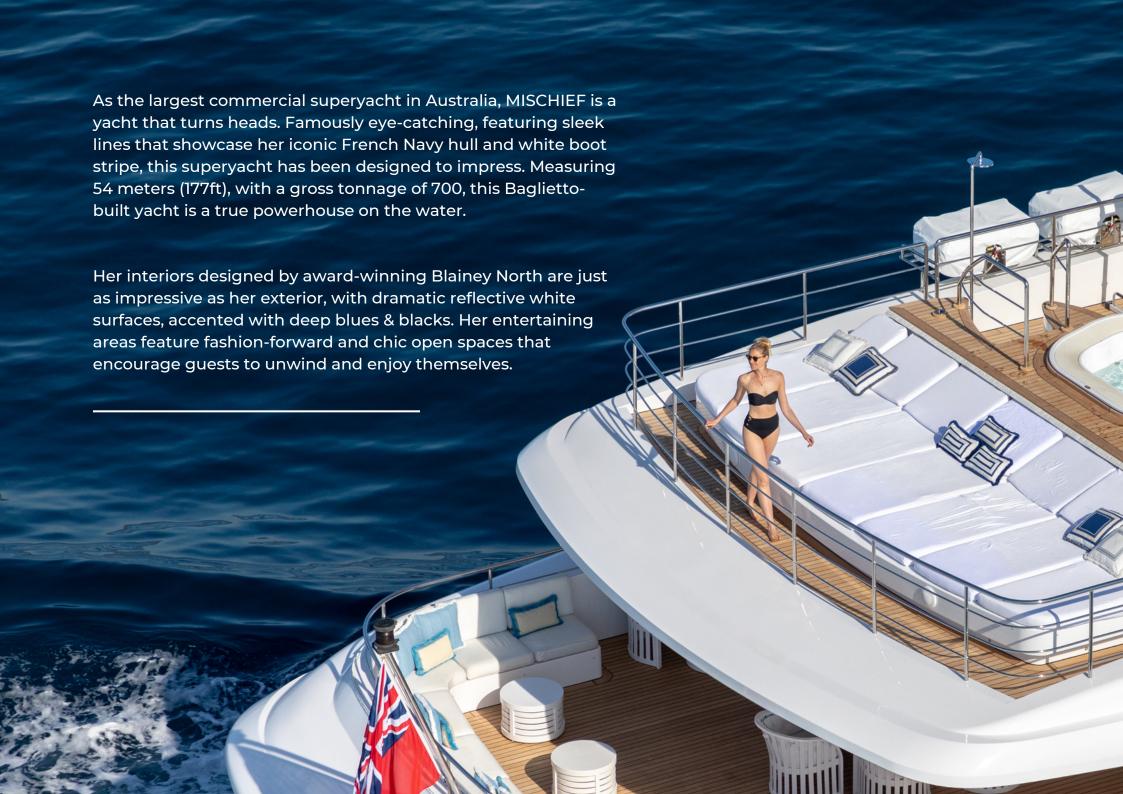

## **MISCHIEF HIGHLIGHTS**

- The only vessel in Australia with 6 guest cabins, all with en-suites and the ability to convert the twins into kings for couples
- Large sundeck featuring a jacuzzi, oversized sun lounges, dining area, retractable bar, and open space for a dance floor or entertainment
- Chic and inviting interior design by Blainey North
- Full beam master cabin and ensuite, featuring walk-in-wardrobe, infrared sauna, and LED light
- Can seat up to 100 guests for a sit-down function and 180 for a cocktail function
- 14 incredible crew, most of whom have been with the vessel for many years and are dedicated to delivering the best experiences for our guests
- Award-winning chef
- Certified dive instructors and fishermen
- Every water toy you could ask for including a waterslide, floating pool, 3x flite boards, sea bobs, jetskis, and paddleboards, to name a few...
- Loyal and experienced crew offering enhanced flexibility of service, catering to guests' every need