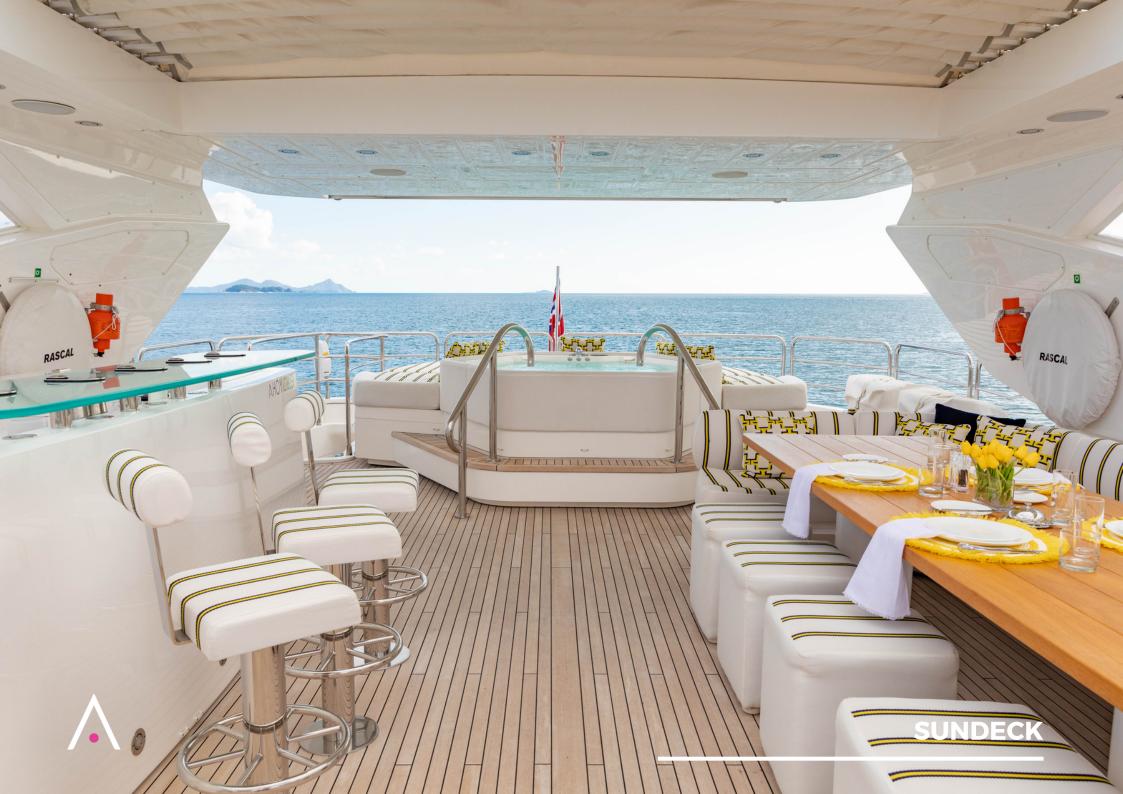

## **RASCAL HIGHLIGHTS**

- Stunning sundeck complete with jacuzzi and bar
- Bright and open main salon with balconies on both sides
- Large main-aft featuring seating space and a bar
- All cabins fully equipped with ensuite bathrooms, tv screens, wifi and air conditioning

#### • Jet Skis

• Waterskis

- Kayaking
  - Snorkeling GearTowable Toys
- Amenities

  Air-conditioning
  - BBQ
    - Jacuzzi
    - Office
    - Hydraulic swim platform