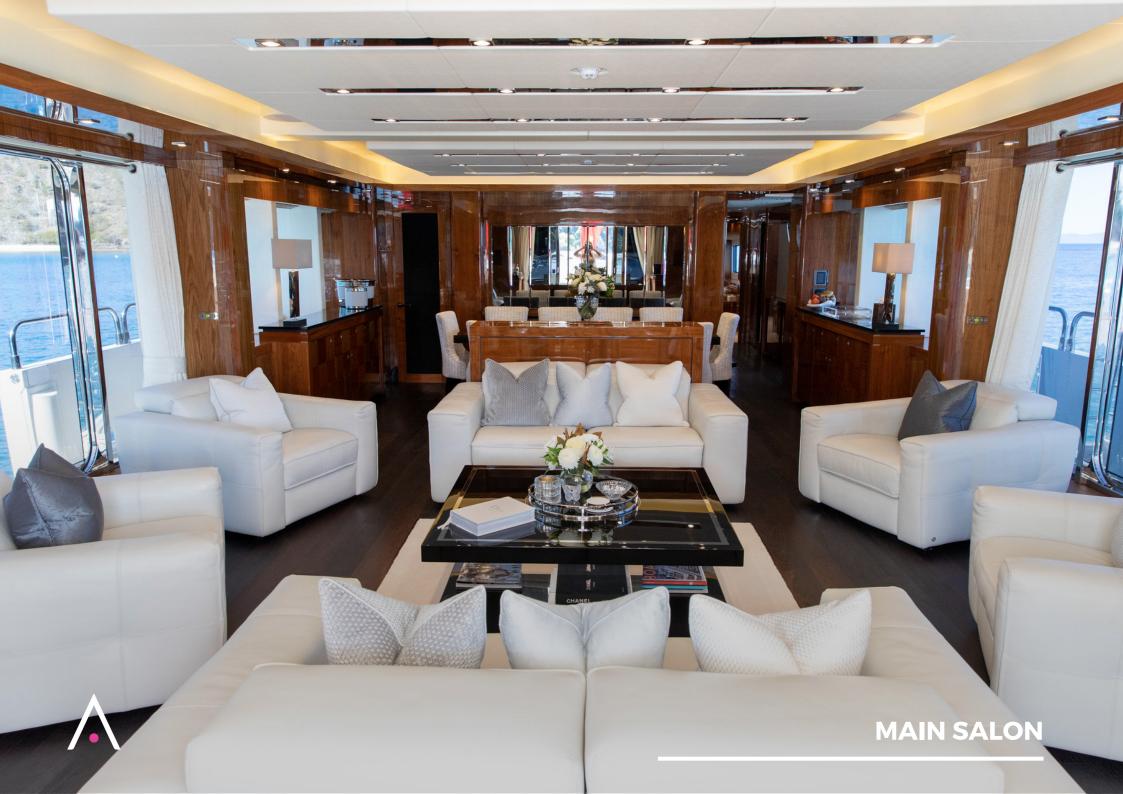

## **RASCAL HIGHLIGHTS**

- Stunning sundeck complete with jacuzzi and bar
- Bright and open main salon with balconies on both sides
- Large main-aft featuring seating space and a bar
- All cabins fully equipped with ensuite bathrooms, tv screens, wifi and air conditioning