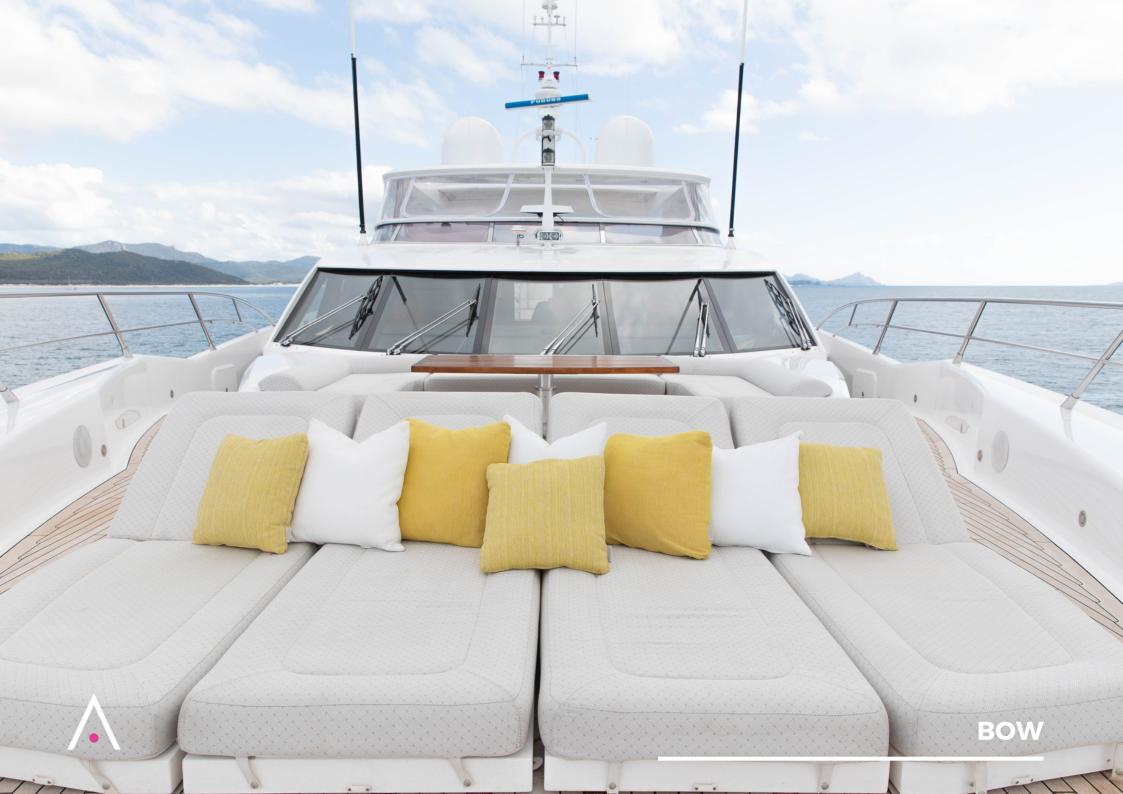

## **RASCAL HIGHLIGHTS**

- Stunning sundeck complete with jacuzzi and bar
- Bright and open main salon with balconies on both sides
- Large main-aft featuring seating space and a bar
- All cabins fully equipped with ensuite bathrooms, tv screens, wifi and air conditioning