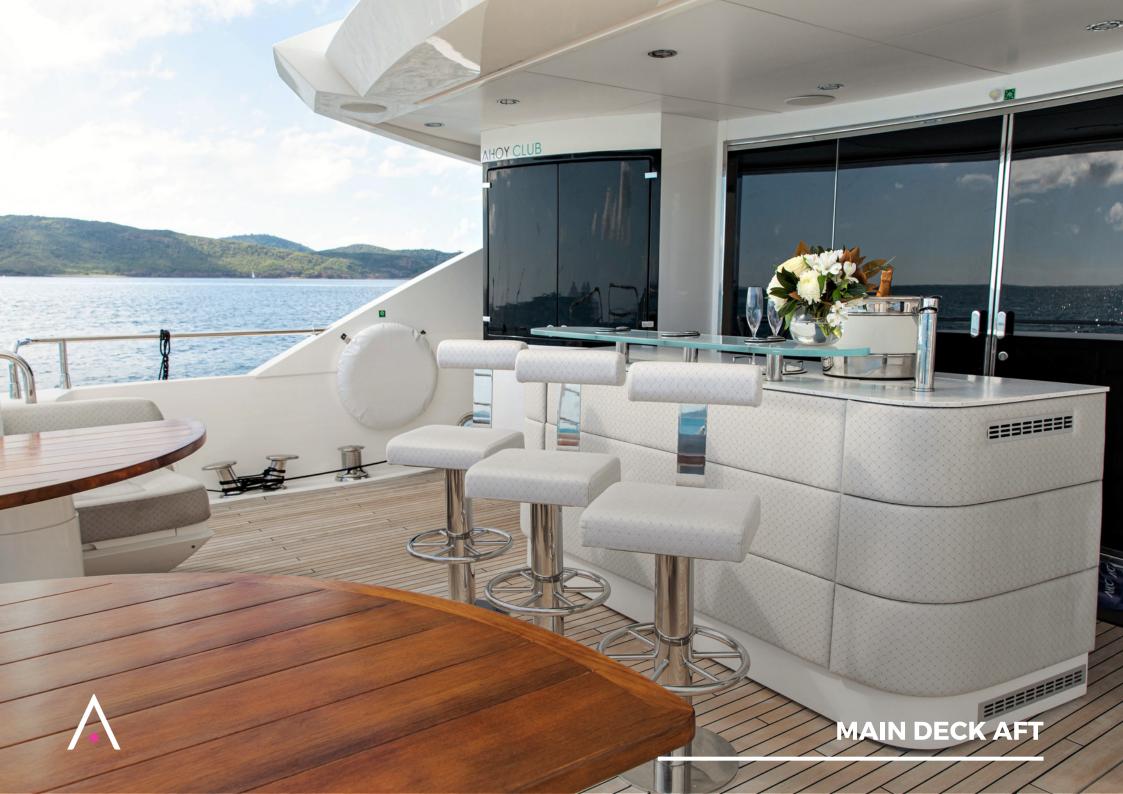

# RASCAL 35M SUNSEEKER SUPERYACHT AHOY CLUB

RASCAL is a stunning 35m superyacht, built in 2015 by Sunseeker.

Sleek and spacious in design, she has a generous aftdeck and stunning flybridge, each complimented by a bar and seating area.

## **RASCAL HIGHLIGHTS**

- Stunning sundeck complete with jacuzzi and bar
- Bright and open main salon with balconies on both sides
- Large main-aft featuring seating space and a bar
- All cabins fully equipped with ensuite bathrooms, tv screens, wifi and air conditioning

# MAIN DECK AFT

MAIN SALON DINING

-