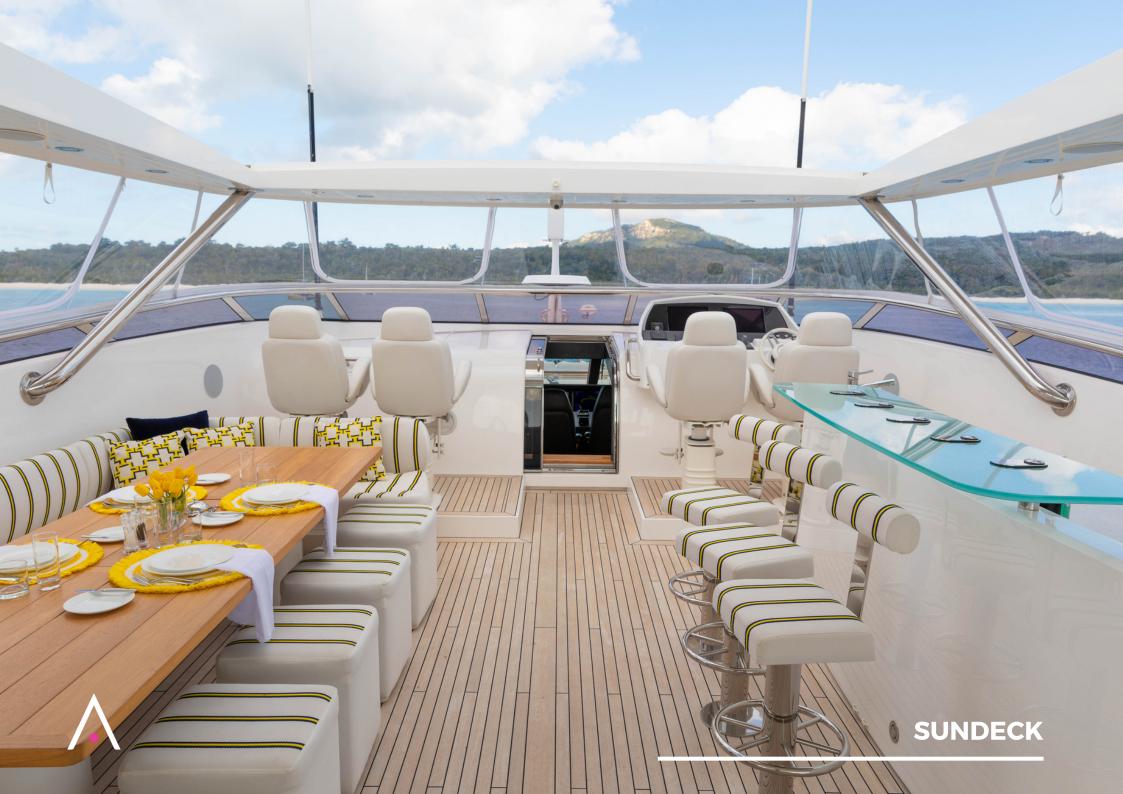

# RASCAL 35M SUNSEEKER SUPERYACHT AHOY CLUB

RASCAL is a stunning 35m superyacht, built in 2015 by Sunseeker.

Sleek and spacious in design, she has a generous aftdeck and stunning flybridge, each complimented by a bar and seating area.

## **RASCAL HIGHLIGHTS**

- Stunning sundeck complete with jacuzzi and bar
- Bright and open main salon with balconies on both sides
- Large main-aft featuring seating space and a bar
- All cabins fully equipped with ensuite bathrooms, tv screens, wifi and air conditioning