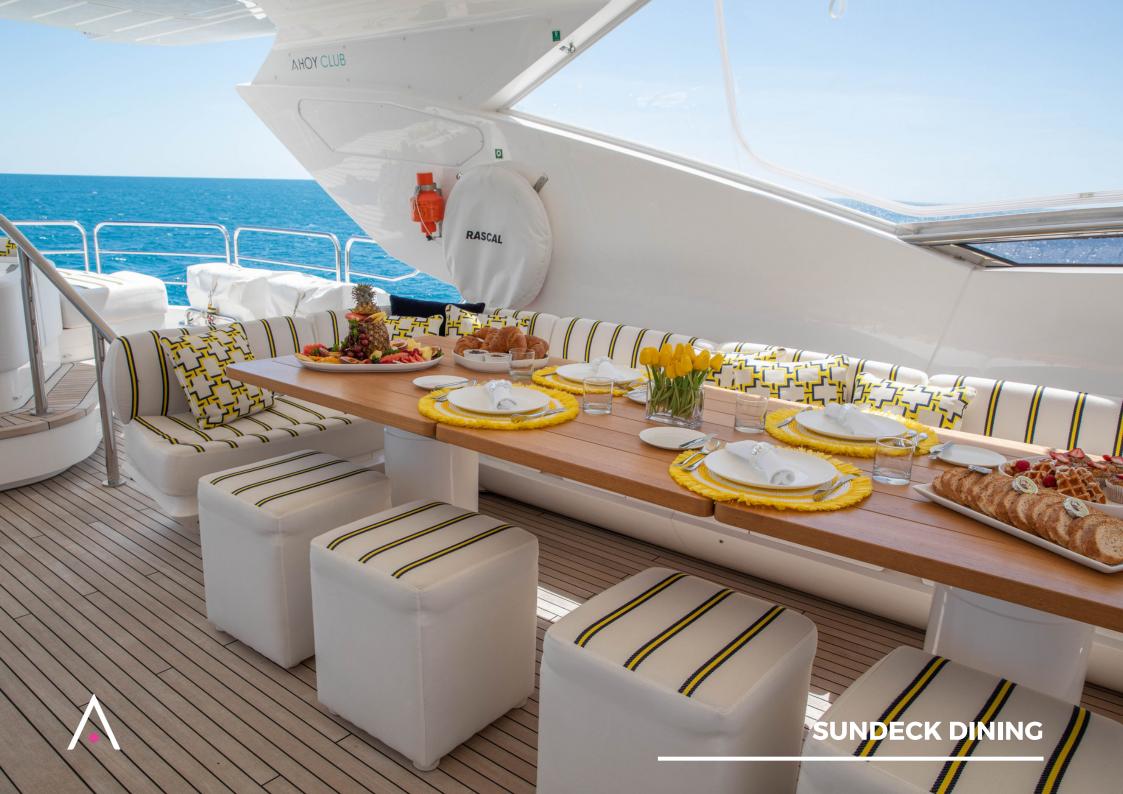

## **RASCAL HIGHLIGHTS**

- Stunning sundeck complete with jacuzzi and bar
- Bright and open main salon with balconies on both sides
- Large main-aft featuring seating space and a bar
- All cabins fully equipped with ensuite bathrooms, tv screens, wifi and air conditioning

# MAIN DECK AFT

MAIN SALON DINING

-