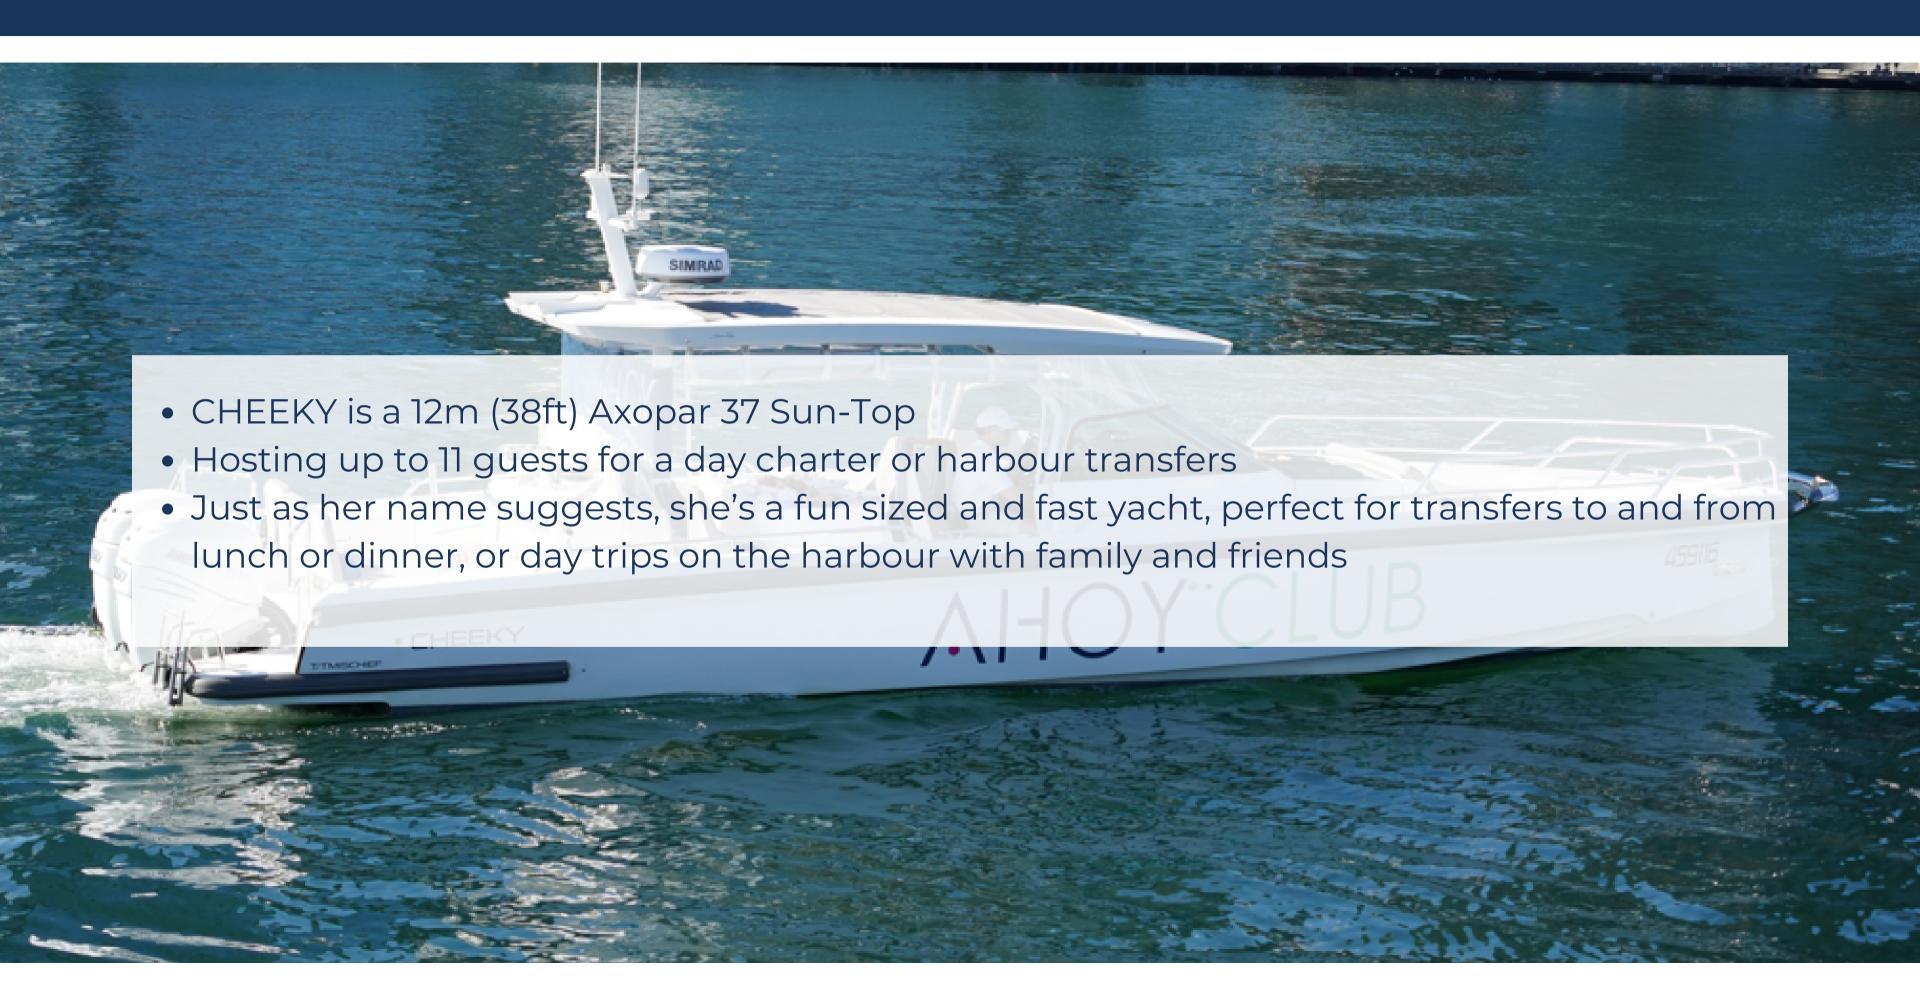

# CHEEKY



## ABOUT CHEEKY



## RATES

|  | ITEM                 | RATE                               |  |
|--|----------------------|------------------------------------|--|
|  | Vessel hire          | Hourly: \$650 (incl. GST) per hour |  |
|  | Wharves              | \$50 per touch                     |  |
|  | Captain price        | \$90 per hour (minimum 4 hours)    |  |
|  | Waitstaff price      | \$90 per hour (minimum 4 hours)    |  |
|  | Staff to guest ratio | 1:10                               |  |
|  | Event Manager        | \$100 per hour                     |  |
|  | Catering             | Grazing menus starting from \$50pp |  |
|  | Beverage Packages    | Starting at \$25pp per hour        |  |
|  |                      |                                    |  |

#### CONTACT US





#### **CONTACT US*