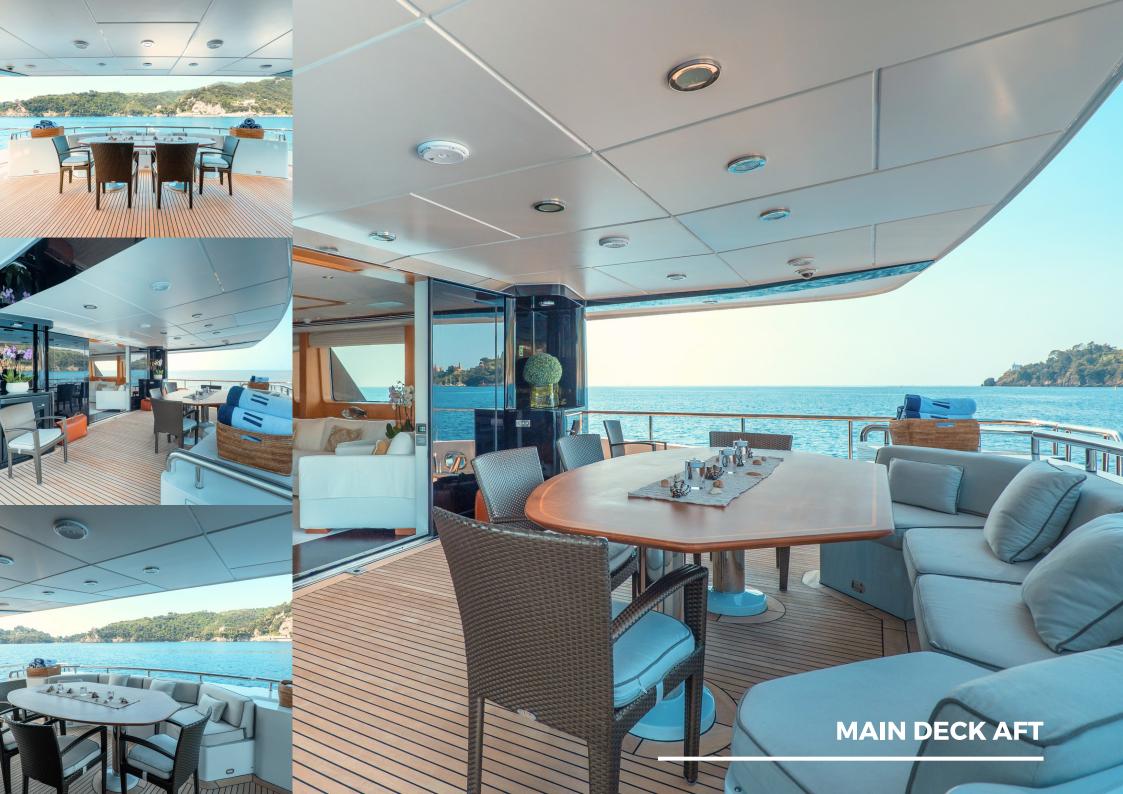

Extended sundeck, featuring a generously-sized round jacuzzi, as well as a chic bar, barbecue zone, and adaptable sun lounges, creating a versatile entertaining space.

Expansive bridge deck aft with ample entertaining space, a favourite space amongst former guests, featuring exterior seating for over 25 guests.