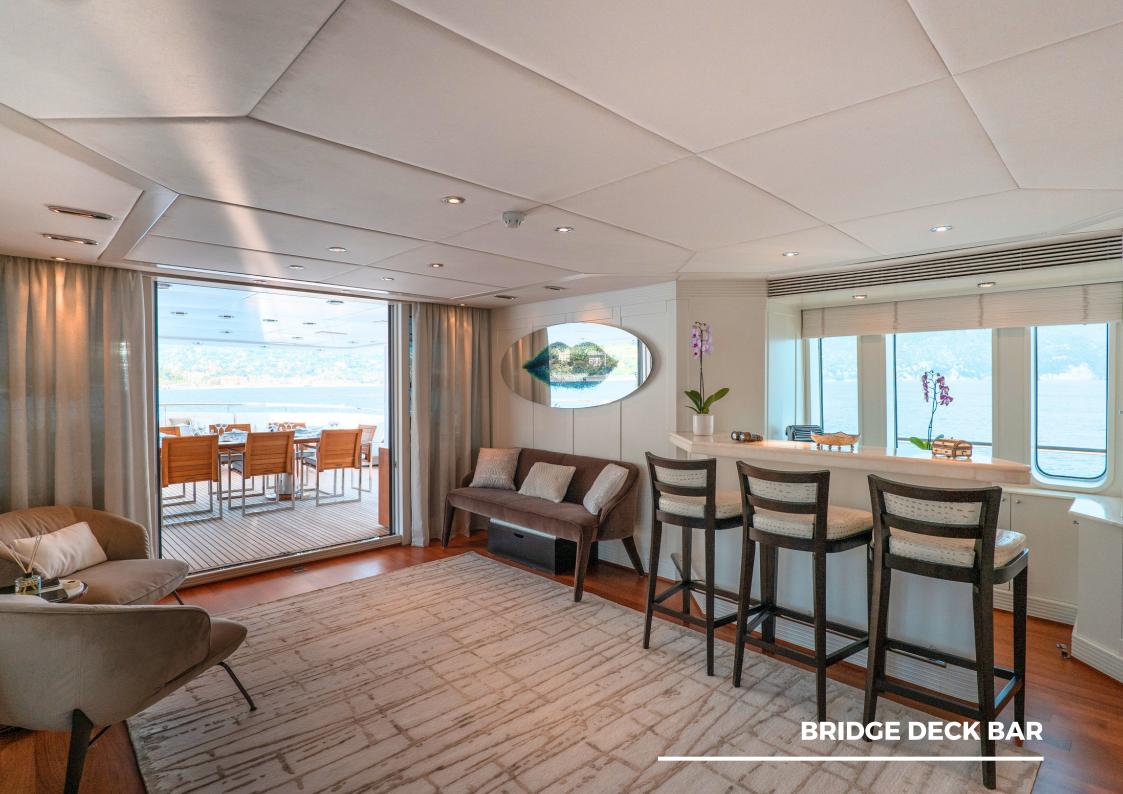

## **KEY HIGHLIGHTS**

Maximum speed of 19 knots, as well as twin quantum stabilization for smooth, comfortable cruising.

Newly renovated with a full refit completed in 2022, including exterior paint job.