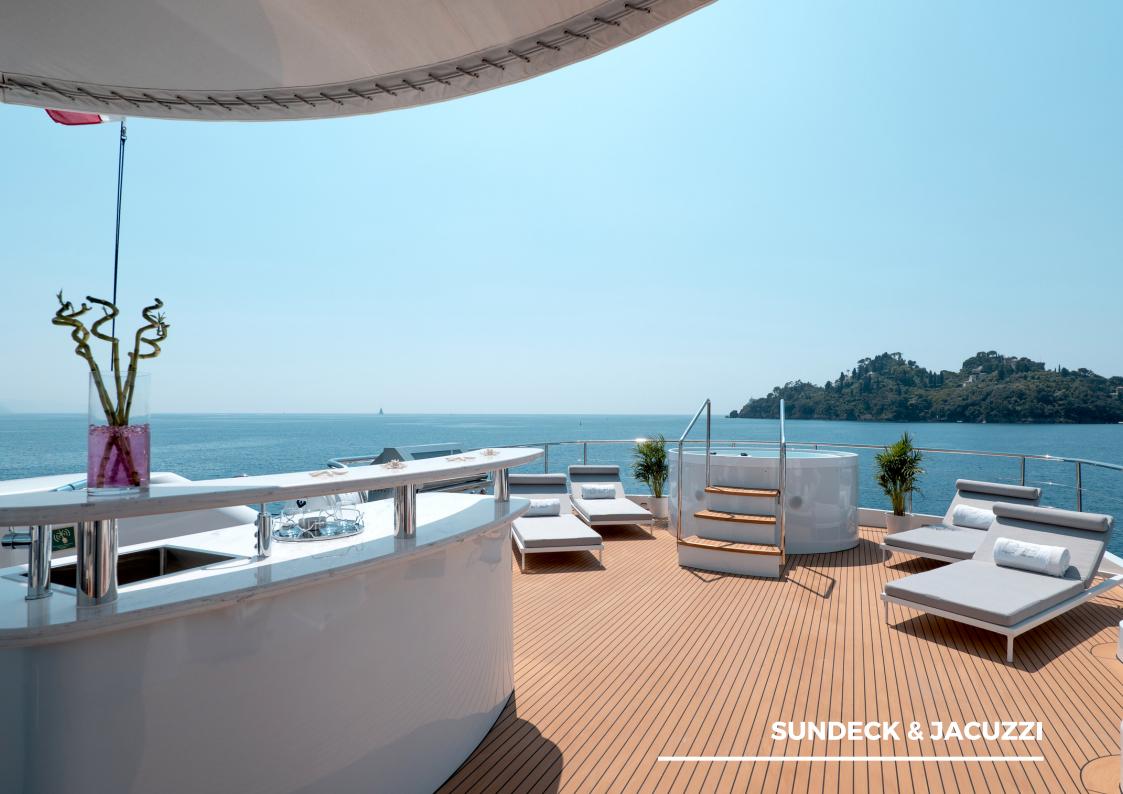

Extended sundeck, featuring a generously-sized round jacuzzi, as well as a chic bar, barbecue zone, and adaptable sun lounges, creating a versatile entertaining space.

Expansive bridge deck aft with ample entertaining space, a favourite space amongst former guests, featuring exterior seating for over 25 guests.