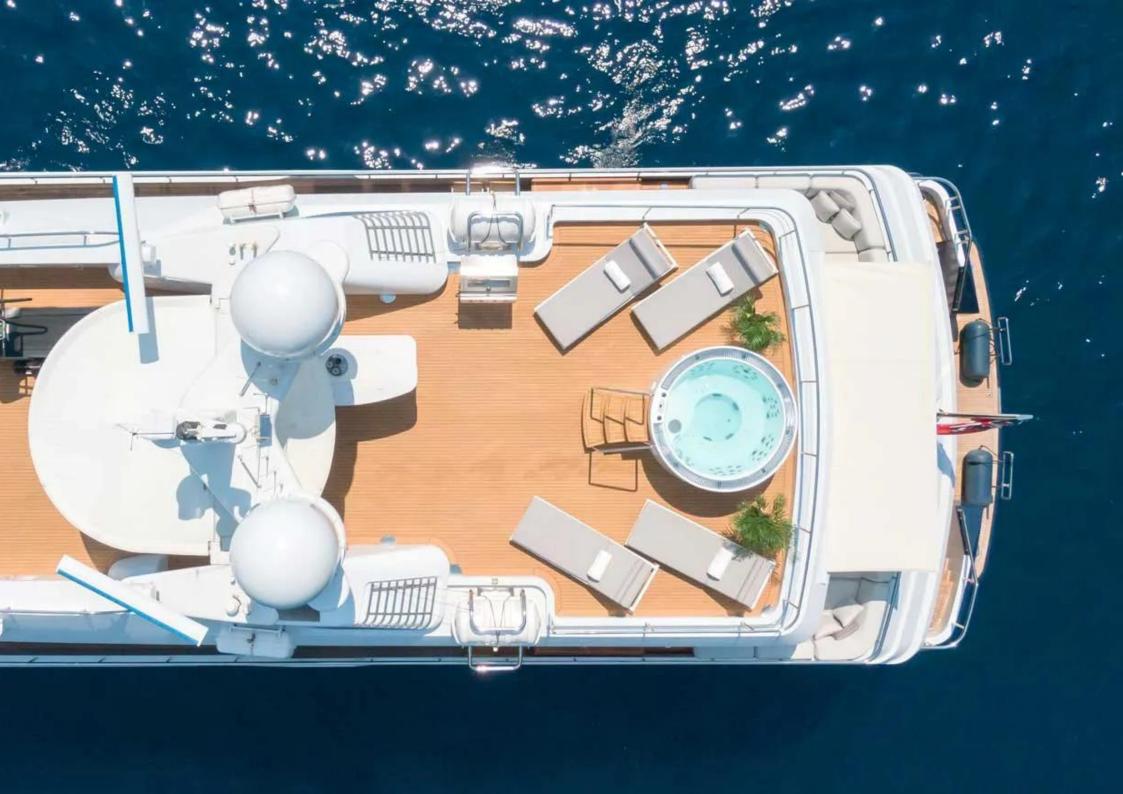

Extended sundeck, featuring a generously-sized round jacuzzi, as well as a chic bar, barbecue zone, and adaptable sun lounges, creating a versatile entertaining space.

Expansive bridge deck aft with ample entertaining space, a favourite space amongst former guests, featuring exterior seating for over 25 guests.