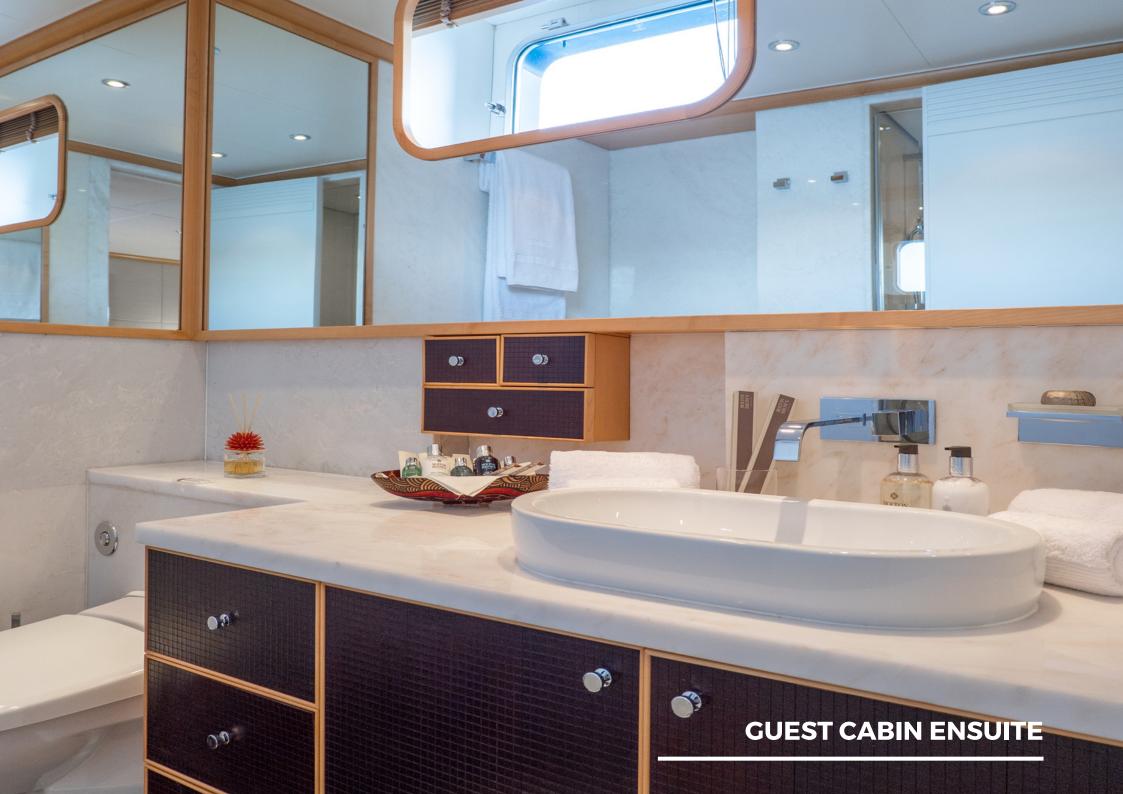

as twin quantum stabilization for smooth, comfortable cruising.

Newly renovated with a full refit completed in 2022, including exterior paint job.

Extended sundeck, featuring a generously-sized round jacuzzi, as well as a chic bar, barbecue zone, and adaptable sun lounges, creating a versatile entertaining space.

Expansive bridge deck aft with ample entertaining space, a favourite space amongst former guests, featuring exterior seating for over 25 guests.

Master suite features twin separate ensuites, as well as a large walkthrough wardrobe.

Can sleep up to 10 guests in 5 spacious cabins.

Highly experienced team of 10 crew members with fantastic reviews.

Brand new 12 meter Axopar 37 chase boat, as well as an array of water toys including jetskis.









































# **SPECIFICATIONS**

#### **DIMENSIONS**

| Length | 43.8m (143'8")  |
|--------|-----------------|
| Beam   | 8.50m (27' 11") |
| Draft  | 2.40m (7' 10")  |

### **PROFILE**

| Builder Oceanco           |   |
|---------------------------|---|
|                           |   |
| Year/Refit 1996/2021-22   | - |
| Flag Cayman Islands       |   |
| Registry Port George Town | - |
| Sleeps 10                 |   |
| Cabins 5                  |   |
| Crew 10                   |   |
| Gross Tonnage 440         |   |

#### **TENDER**

Axopar 37 | 12m

#### **CABIN LAYOUT**

Master Cabin
VIP Cabin
Convertible Cabin
Double Cabin
Twin Cabin

#### **TOYS & AMENITIES**

1x Yamaha WaveRunner 3 Seater

1 x Seadoo Jetski 2 Seater

2 x Seabobs

1x Wakeboard

1 x Kayak

1 x Children's Waterskis

1 x A