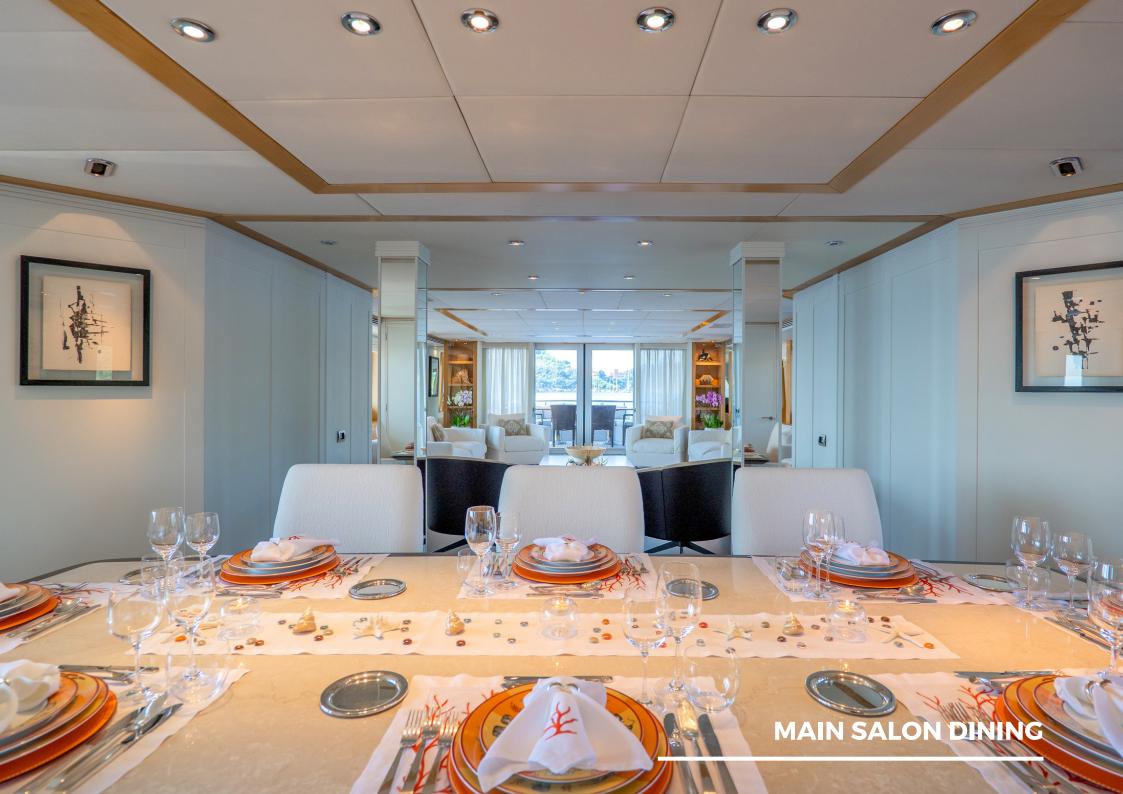

speed of 19 knots, as well as twin quantum stabilization for smooth, comfortable cruising.

Newly renovated with a full refit completed in 2022, including exterior paint job.

Extended sundeck, featuring a generously-sized round jacuzzi, as well as a chic bar, barbecue zone, and adaptable sun lounges, creating a versatile entertaining space.

Expansive bridge deck aft with ample entertaining space, a favourite space amongst former guests, featuring exterior seating for over 25 guests.

Master suite features twin separate ensuites, as well as a large walkthrough wardrobe.

Can sleep up to 10 guests in 5 spacious cabins.

Highly experienced team of 10 crew members with fantastic reviews.

Brand new 12 meter Axopar 37 chase boat, as well as an array of water toys including jetskis.









































# **SPECIFICATIONS**

#### **DIMENSIONS**

| Length | 43.8m (143'8")  |
|--------|-----------------|
| Beam   | 8.50m (27' 11") |
| Draft  | 2.40m (7' 10")  |

### **PROFILE**

| Builder Oceanco           |   |
|---------------------------|---|
|                           |   |
| Year/Refit 1996/2021-22   | - |
| Flag Cayman Islands       |   |
| Registry Port George Town | - |
| Sleeps 10                 |   |
| Cabins 5                  |   |
| Crew 10                   |   |
| Gross Tonnage 440         |   |

#### **TENDER**

Axopar 37 | 12m

#### **CABIN LAYOUT**

Master Cabin
VIP Cabin
Convertible Cabin
Double Cabin
Twin Cabin

#### **TOYS & AMENITIES**

1x Yamaha WaveRunner 3 Seater

1 x Seadoo Jetski 2 Seater

2 x Seabobs

1x Wakeboard

1 x Kayak

1 x