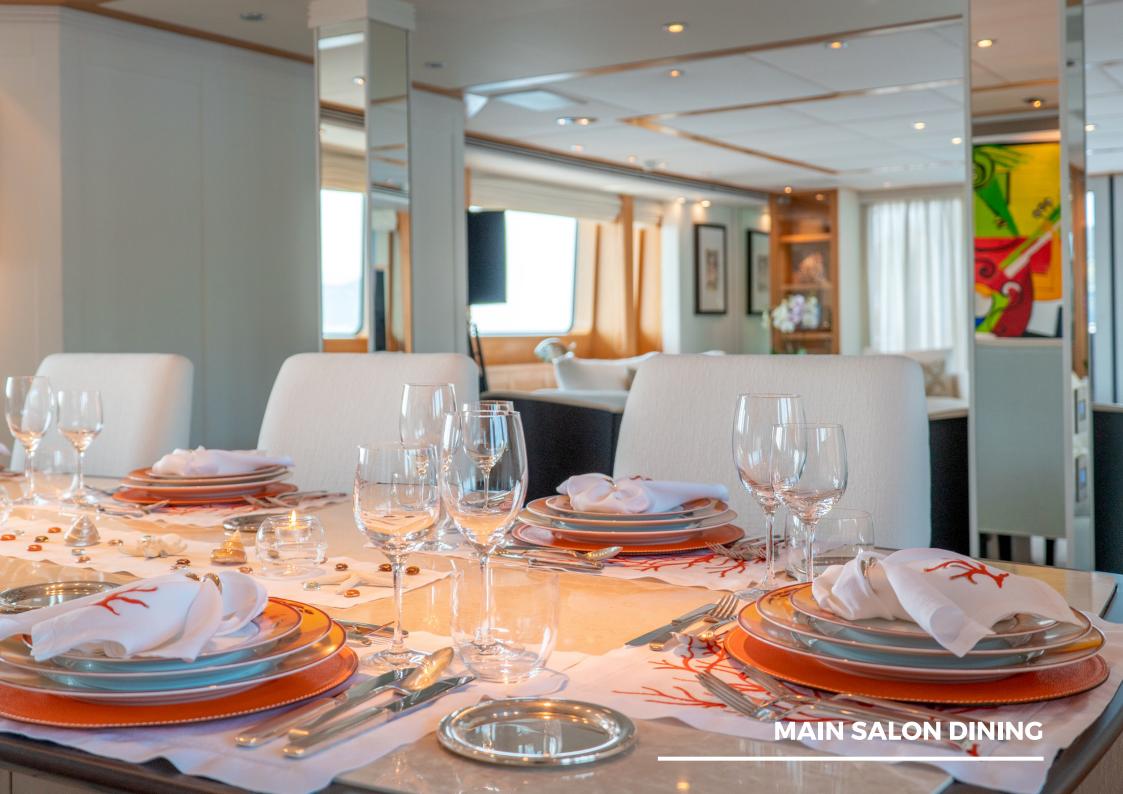

peed of 19 knots, as well as twin quantum stabilization for smooth, comfortable cruising.

Newly renovated with a full refit completed in 2022, including exterior paint job.

Extended sundeck, featuring a generously-sized round jacuzzi, as well as a chic bar, barbecue zone, and adaptable sun lounges, creating a versatile entertaining space.

Expansive bridge deck aft with ample entertaining space, a favourite space amongst former guests, featuring exterior seating for over 25 guests.

Master suite features twin separate ensuites, as well as a large walkthrough wardrobe.

Can sleep up to 10 guests in 5 spacious cabins.

Highly experienced team of 10 crew members with fantastic reviews.

Brand new 12 meter Axopar 37 chase boat, as well as an array of water toys including jetskis.









































# **SPECIFICATIONS**

#### **DIMENSIONS**

| Length | 43.8m (143'8")  |
|--------|-----------------|
| Beam   | 8.50m (27' 11") |
| Draft  | 2.40m (7' 10")  |

### **PROFILE**

| Builder Oceanco           |   |
|---------------------------|---|
|                           |   |
| Year/Refit 1996/2021-22   | - |
| Flag Cayman Islands       |   |
| Registry Port George Town | - |
| Sleeps 10                 |   |
| Cabins 5                  |   |
| Crew 10                   |   |
| Gross Tonnage 440         |   |

#### **TENDER**

Axopar 37 | 12m

#### **CABIN LAYOUT**

Master Cabin
VIP Cabin
Convertible Cabin
Double Cabin
Twin Cabin

#### **TOYS & AMENITIES**

1x Yamaha WaveRunner 3 Seater

1 x Seadoo Jetski 2 Seater

2 x Seabobs

1x Wakeboard

1 x Kayak

1 x C