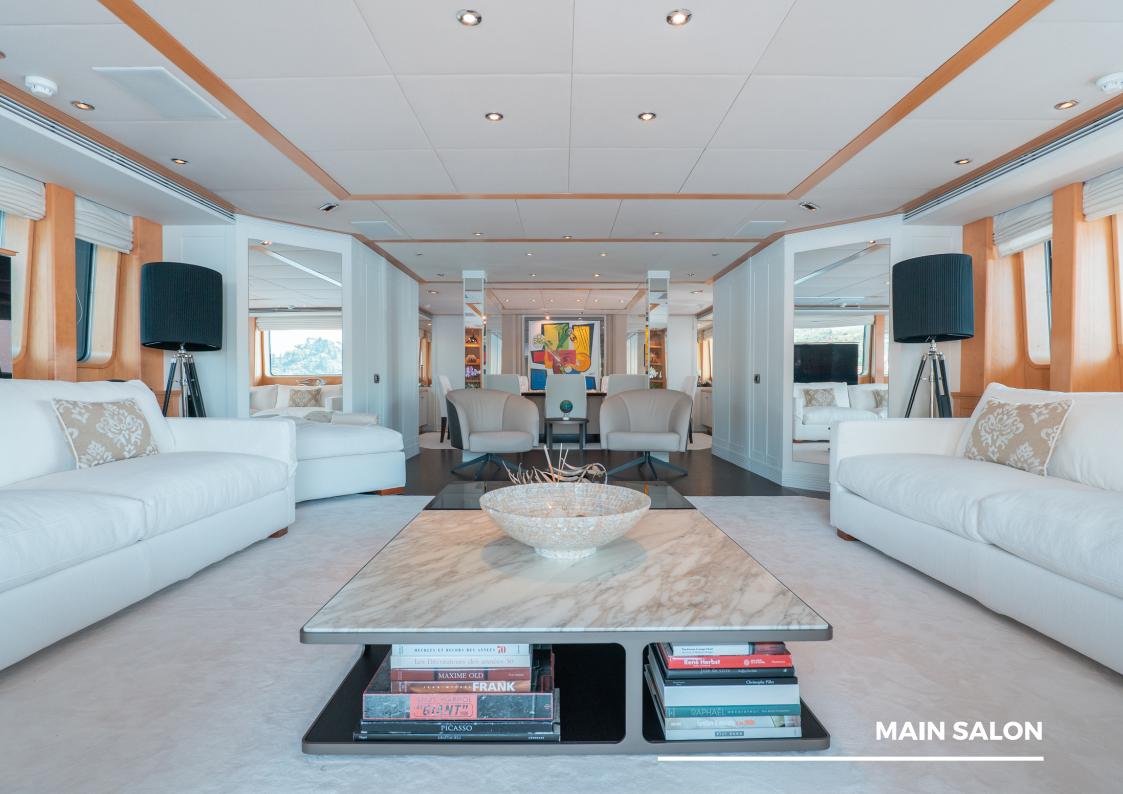

imum speed of 19 knots, as well as twin quantum stabilization for smooth, comfortable cruising.

Newly renovated with a full refit completed in 2022, including exterior paint job.

Extended sundeck, featuring a generously-sized round jacuzzi, as well as a chic bar, barbecue zone, and adaptable sun lounges, creating a versatile entertaining space.

Expansive bridge deck aft with ample entertaining space, a favourite space amongst former guests, featuring exterior seating for over 25 guests.

Master suite features twin separate ensuites, as well as a large walkthrough wardrobe.

Can sleep up to 10 guests in 5 spacious cabins.

Highly experienced team of 10 crew members with fantastic reviews.

Brand new 12 meter Axopar 37 chase boat, as well as an array of water toys including jetskis.









































# **SPECIFICATIONS**

#### **DIMENSIONS**

| Length | 43.8m (143'8")  |
|--------|-----------------|
| Beam   | 8.50m (27' 11") |
| Draft  | 2.40m (7' 10")  |

### **PROFILE**

| Builder Oceanco           |   |
|---------------------------|---|
|                           |   |
| Year/Refit 1996/2021-22   | - |
| Flag Cayman Islands       |   |
| Registry Port George Town | - |
| Sleeps 10                 |   |
| Cabins 5                  |   |
| Crew 10                   |   |
| Gross Tonnage 440         |   |

#### **TENDER**

Axopar 37 | 12m

#### **CABIN LAYOUT**

Master Cabin
VIP Cabin
Convertible Cabin
Double Cabin
Twin Cabin

#### **TOYS & AMENITIES**

1x Yamaha WaveRunner 3 Seater

1 x Seadoo Jetski 2 Seater

2 x Seabobs

1x Wakeboard

1 x Kayak