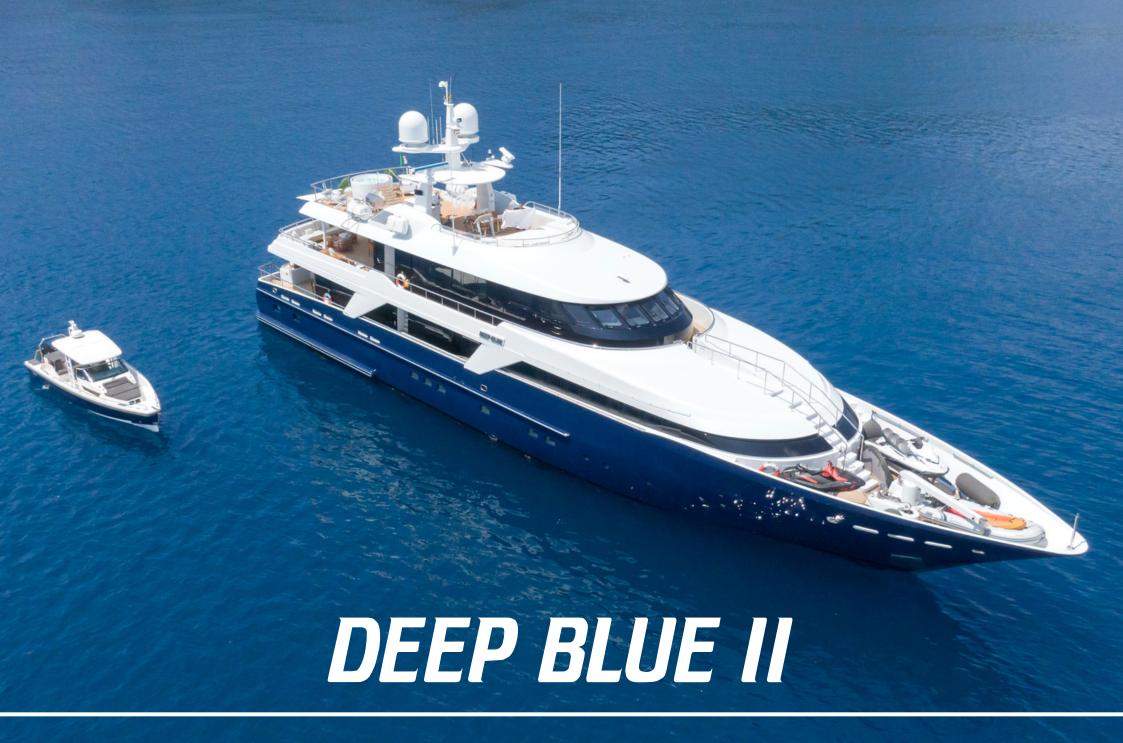

## **KEY HIGHLIGHTS**

Maximum speed of 19 knots, as well as twin quantum stabilization for smooth, comfortable cruising.

Newly renovated with a full refit completed in 2022, including exterior paint job.