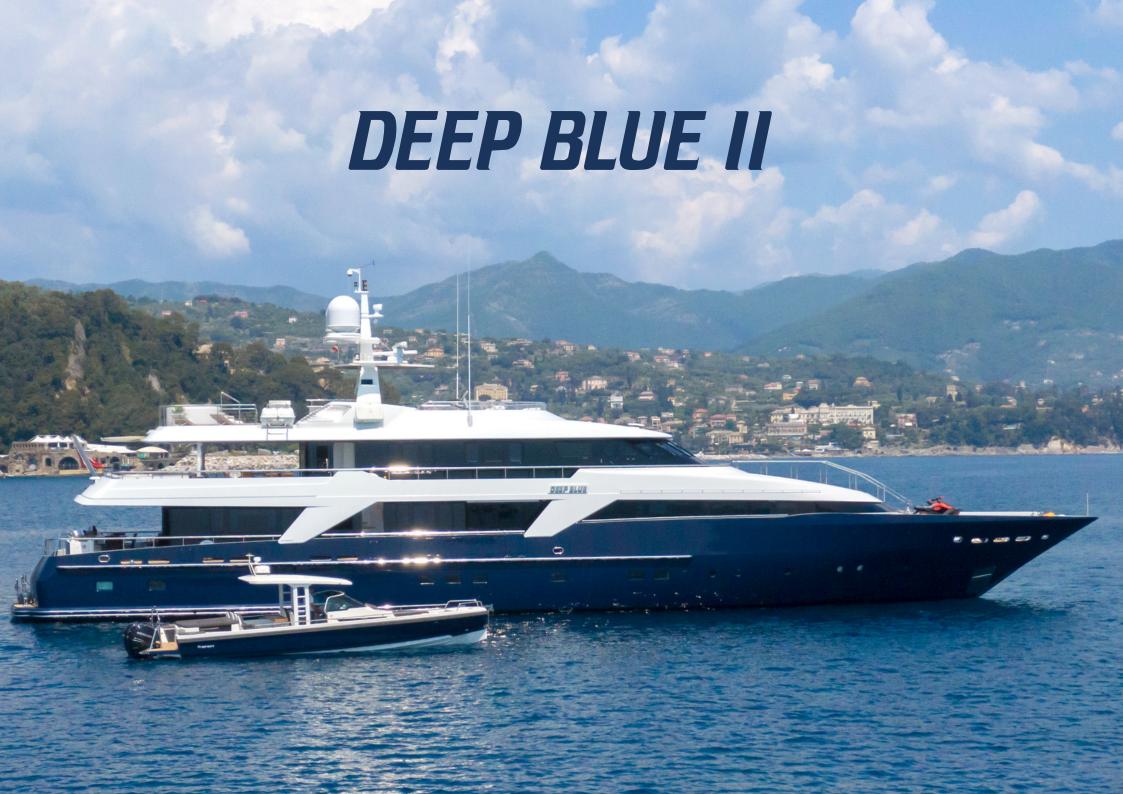

### **PROFILE**

| Builder Oceanco           |   |
|---------------------------|---|
|                           |   |
| Year/Refit 1996/2021-22   | - |
| Flag Cayman Islands       |   |
| Registry Port George Town | - |
| Sleeps 10                 |   |
| Cabins 5                  |   |
| Crew 10                   |   |
| Gross Tonnage 440         |   |

#### **TENDER**

Axopar 37 | 12m

#### **CABIN LAYOUT**

Master Cabin
VIP Cabin
Convertible Cabin
Double Cabin
Twin Cabin

#### **TOYS & AMENITIES**

1x Yamaha WaveRunner 3 Seater

1 x Seadoo Jetski 2 Seater

2 x Seabobs

1x Wakeboard

1 x Kayak

1 x Children's Waterskis

1 x Adult Waterskis

2 x Mono-skis

2 x Stand Up Paddleboards

1x Trampolines

1x Knee Board

Various Inflatable Watertoys (Donut,

Doubleseat Donut, Inflatable Chair)