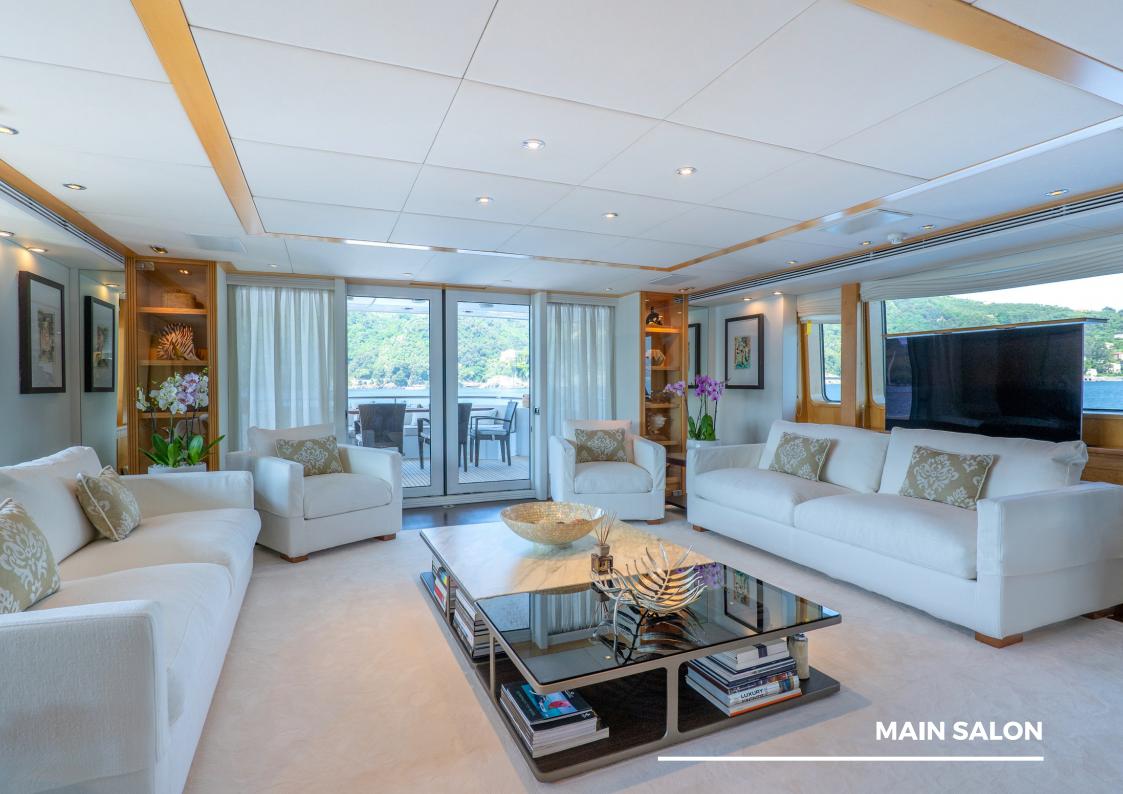

um speed of 19 knots, as well as twin quantum stabilization for smooth, comfortable cruising.

Newly renovated with a full refit completed in 2022, including exterior paint job.

Extended sundeck, featuring a generously-sized round jacuzzi, as well as a chic bar, barbecue zone, and adaptable sun lounges, creating a versatile entertaining space.

Expansive bridge deck aft with ample entertaining space, a favourite space amongst former guests, featuring exterior seating for over 25 guests.

Master suite features twin separate ensuites, as well as a large walkthrough wardrobe.

Can sleep up to 10 guests in 5 spacious cabins.

Highly experienced team of 10 crew members with fantastic reviews.

Brand new 12 meter Axopar 37 chase boat, as well as an array of water toys including jetskis.









































# **SPECIFICATIONS**

#### **DIMENSIONS**

| Length | 43.8m (143'8")  |
|--------|-----------------|
| Beam   | 8.50m (27' 11") |
| Draft  | 2.40m (7' 10")  |

### **PROFILE**

| Builder Oceanco           |   |
|---------------------------|---|
|                           |   |
| Year/Refit 1996/2021-22   | - |
| Flag Cayman Islands       |   |
| Registry Port George Town | - |
| Sleeps 10                 |   |
| Cabins 5                  |   |
| Crew 10                   |   |
| Gross Tonnage 440         |   |

#### **TENDER**

Axopar 37 | 12m

#### **CABIN LAYOUT**

Master Cabin
VIP Cabin
Convertible Cabin
Double Cabin
Twin Cabin

#### **TOYS & AMENITIES**

1x Yamaha WaveRunner 3 Seater

1 x Seadoo Jetski 2 Seater

2 x Seabobs

1x Wakeboard

1 x Kayak

1