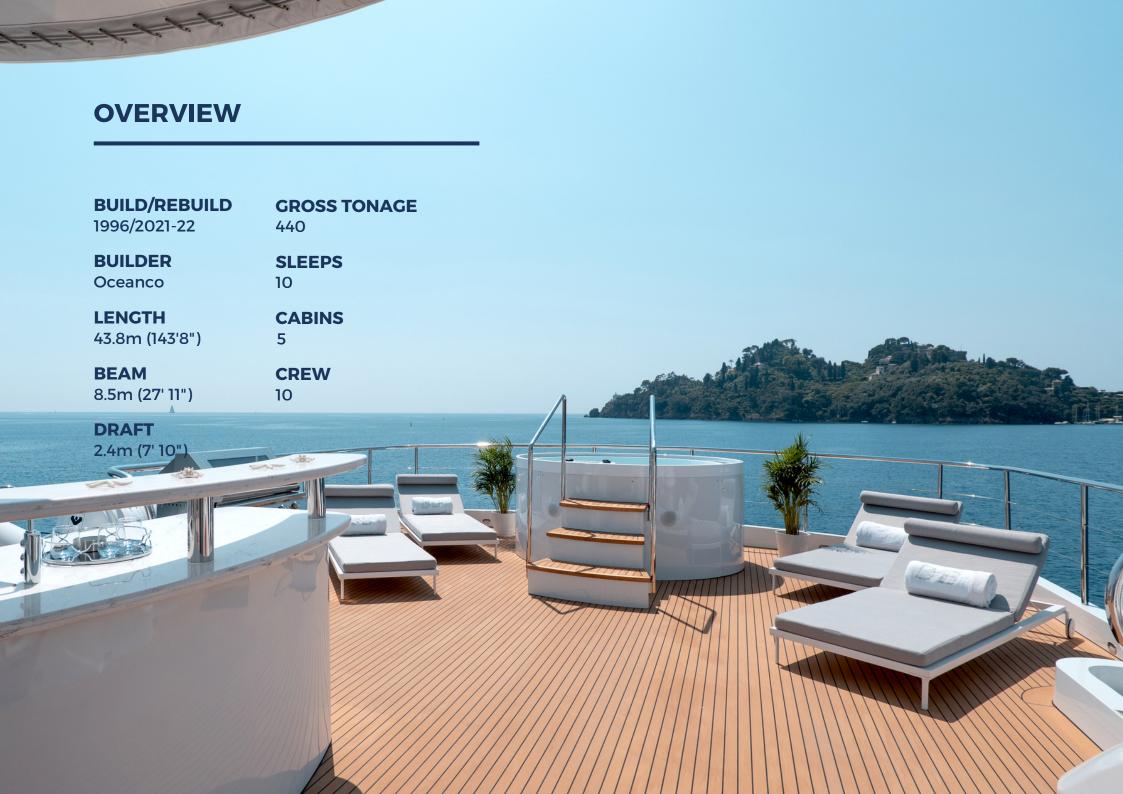

#### **DIMENSIONS**

| Length | 43.8m (143'8")  |
|--------|-----------------|
| Beam   | 8.50m (27' 11") |
| Draft  | 2.40m (7' 10")  |

### **PROFILE**

| Builder Oceanco           |   |
|---------------------------|---|
|                           |   |
| Year/Refit 1996/2021-22   | - |
| Flag Cayman Islands       |   |
| Registry Port George Town | - |
| Sleeps 10                 |   |
| Cabins 5                  |   |
| Crew 10                   |   |
| Gross Tonnage 440         |   |