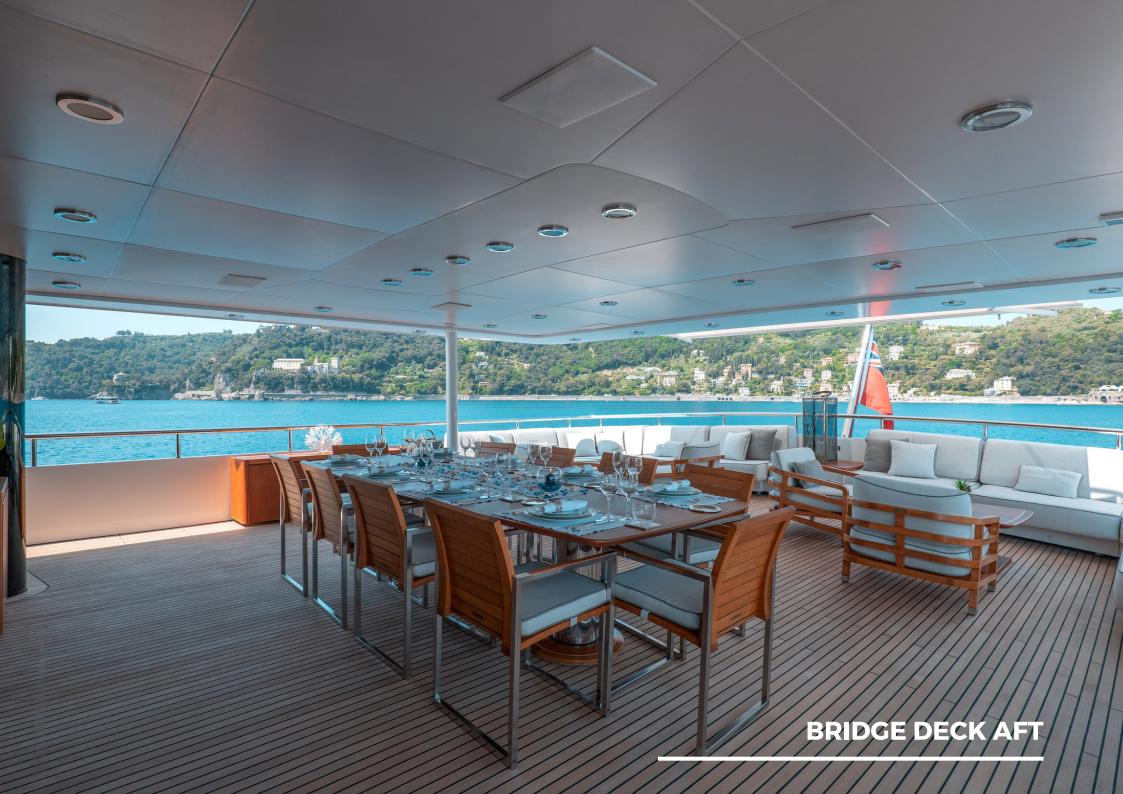

Extended sundeck, featuring a generously-sized round jacuzzi, as well as a chic bar, barbecue zone, and adaptable sun lounges, creating a versatile entertaining space.

Expansive bridge deck aft with ample entertaining space, a favourite space amongst former guests, featuring exterior seating for over 25 guests.