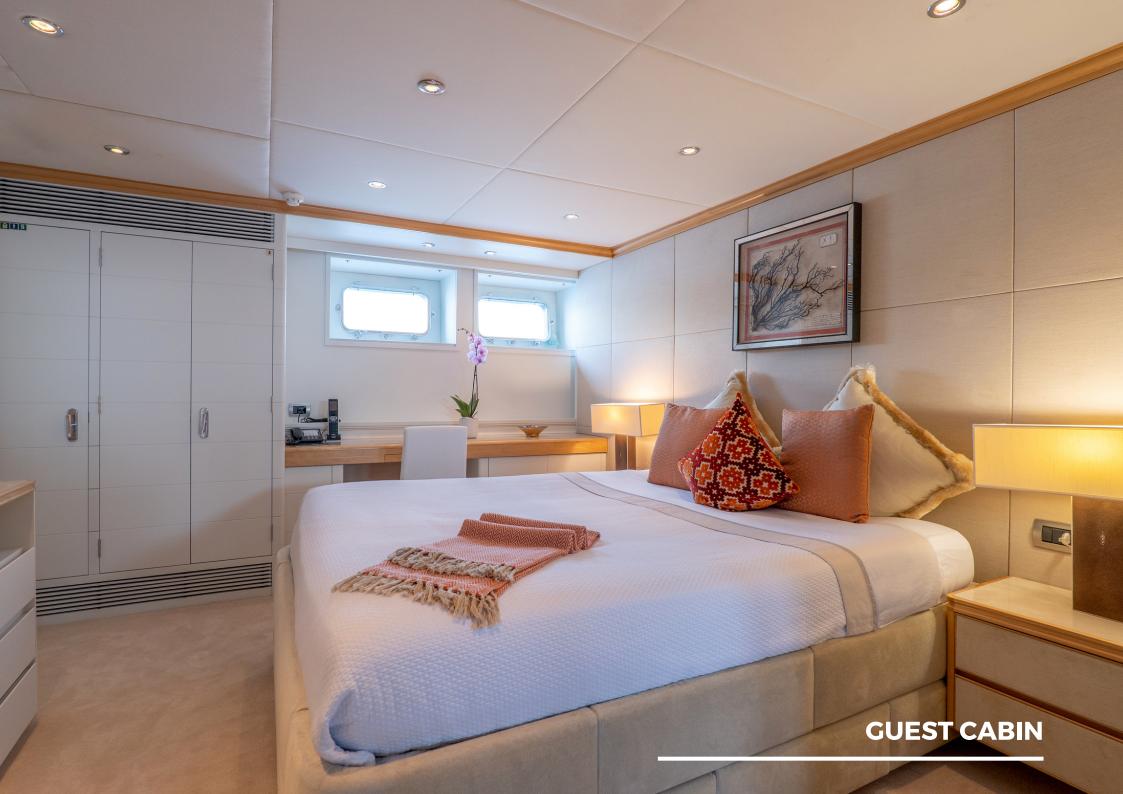

Master suite features twin separate ensuites, as well as a large walkthrough wardrobe.

Can sleep up to 10 guests in 5 spacious cabins.

Highly experienced team of 10 crew members with fantastic reviews.

Brand new 12 meter Axopar 37 chase boat, as well as an array of water toys including jetskis.

#### **CABIN LAYOUT**

Master Cabin
VIP Cabin
Convertible Cabin
Double Cabin
Twin Cabin