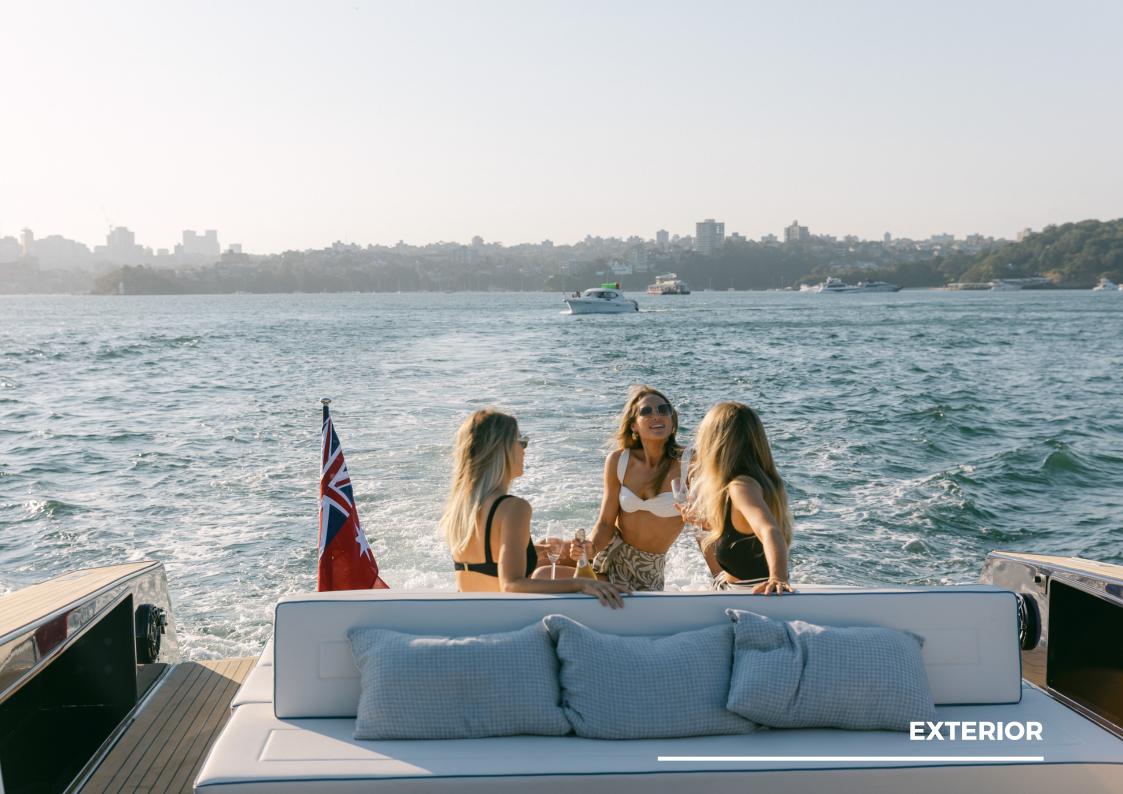

## **KEY HIGHLIGHTS**

- Versatile Size: the VanDutch 56 offers a perfect size for luxury and performance.
- Elegant Design: this boat is the epitome of style, combining performance with top-tier Italian craftsmanship.
- Outdoor Relaxation: with spacious deck areas, it's an ideal vessel for escaping daily life and enjoying the sea.
- Flexible Interior: the boat's interior comes in two layouts, accommodating a cozy open space or a master cabin with an option for a second cabin. TBC which one it is
- Cutting-Edge Technology: Garmin Marine and EmpireBus technology ensure easy control and home automation via twin 16-inch displays.
- Efficient Volvo IPS Engine: the VanDutch 56 introduces the Volvo IPS engine for improved performance and reduced fuel consumption.
- **Designed by Mulder:** Crafted by Mulder Design, this boat strikes a perfect balance between aesthetics and functionality, setting new standards in the marine world.