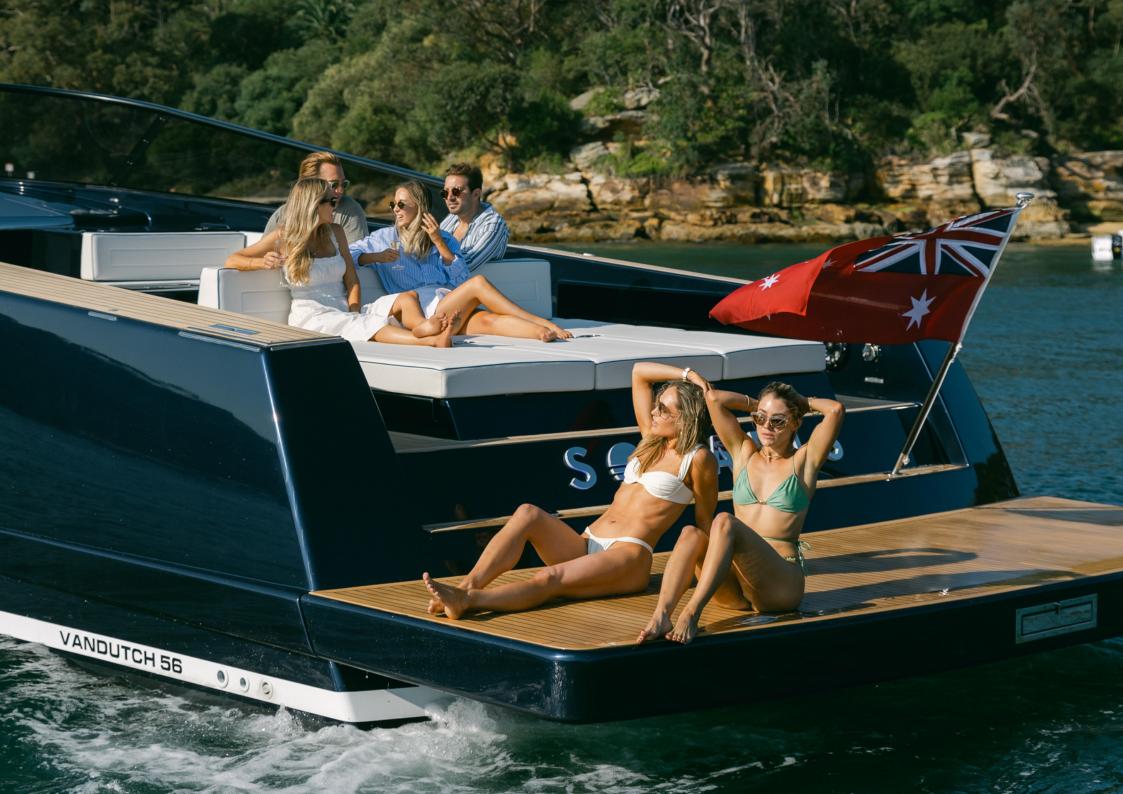

## **KEY HIGHLIGHTS**

- Versatile Size: the VanDutch 56 offers a perfect size for luxury and performance.
- Elegant Design: this boat is the epitome of style, combining performance with top-tier Italian craftsmanship.
- Outdoor Relaxation: with spacious deck areas, it's an ideal vessel for escaping daily life and enjoying the sea.
- Flexible Interior: the boat's interior comes in two layouts, accommodating a cozy open space or a master cabin with an option for a second cabin. TBC which one it is
- Cutting-Edge Technology: Garmin Marine and EmpireBus technology ensure easy control and home automation via twin 16-inch displays.
- Efficient Volvo IPS Engine: the VanDutch 56 introduces the Volvo IPS engine for improved performance and reduced fuel consumption.
- **Designed by Mulder:** Crafted by Mulder Design, this boat strikes a perfect balance between aesthetics and functionality, setting new standards in the marine world.