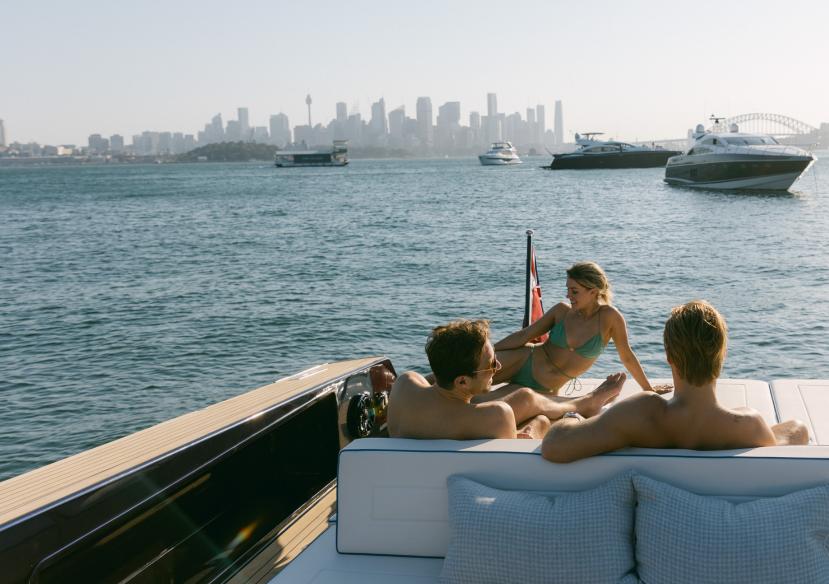

## **KEY HIGHLIGHTS**

- Versatile Size: the VanDutch 56 offers a perfect size for luxury and performance.
- Elegant Design: this boat is the epitome of style, combining performance with top-tier Italian craftsmanship.
- Outdoor Relaxation: with spacious deck areas, it's an ideal vessel for escaping daily life and enjoying the sea.
- Flexible Interior: the boat's interior comes in two layouts, accommodating a cozy open space or a master cabin with an option for a second cabin. TBC which one it is
- Cutting-Edge Technology: Garmin Marine and EmpireBus technology ensure easy control and home automation via twin 16-inch displays.
- Efficient Volvo IPS Engine: the VanDutch 56 introduces the Volvo IPS engine for improved performance and reduced fuel consumption.
- **Designed by Mulder:** Crafted by Mulder Design, this boat strikes a perfect balance between aesthetics and functionality, setting new standards in the marine world.