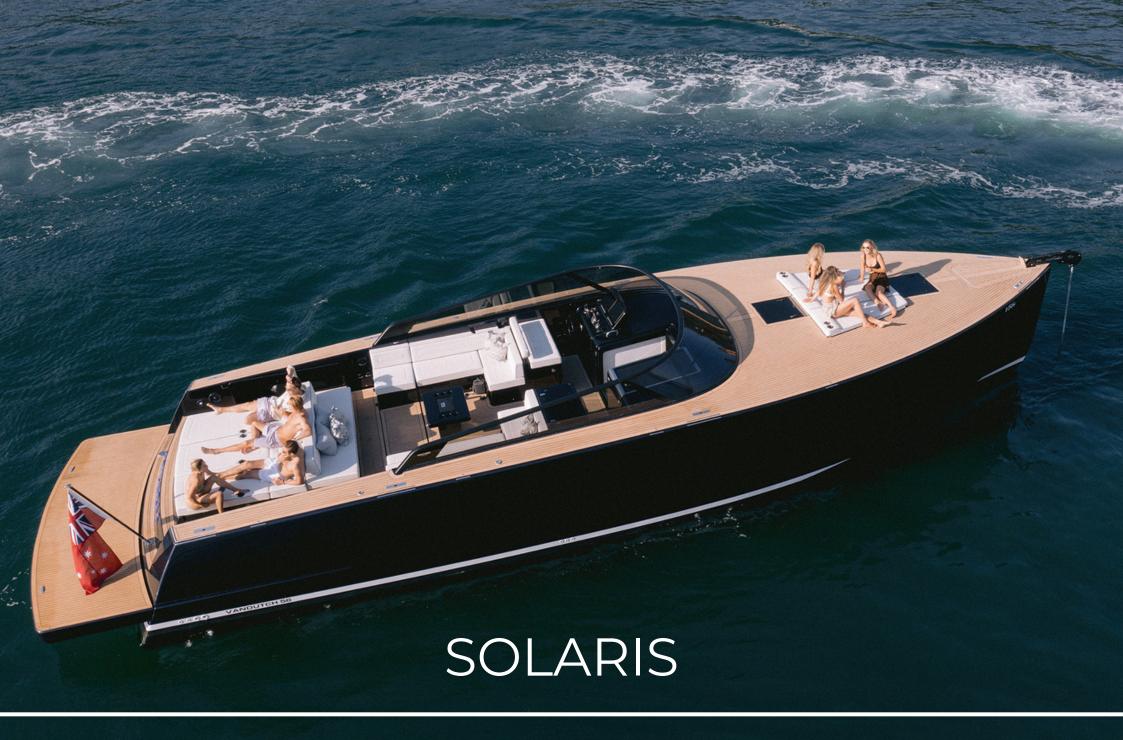

VAN DUTCH 56

## **KEY HIGHLIGHTS**

- Versatile Size: the VanDutch 56 offers a perfect size for luxury and performance.
- Elegant Design: this boat is the epitome of style, combining performance with top-tier Italian craftsmanship.
- Outdoor Relaxation: with spacious deck areas, it's an ideal vessel for escaping daily life and enjoying the sea.
- Flexible Interior: the boat's interior comes in two layouts, accommodating a cozy open space or a master cabin with an option for a second cabin. TBC which one it is
- Cutting-Edge Technology: Garmin Marine and EmpireBus technology ensure easy control and home automation via twin 16-inch displays.
- Efficient Volvo IPS Engine: the VanDutch 56 introduces the Volvo IPS engine for improved performance and reduced fuel consumption.
- **Designed by Mulder:** Crafted by Mulder Design, this boat strikes a perfect balance between aesthetics and functionality, setting new standards in the marine world.