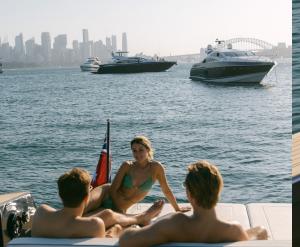

## **KEY HIGHLIGHTS**

- Versatile Size: the VanDutch 56 offers a perfect size for luxury and performance.
- Elegant Design: this boat is the epitome of style, combining performance with top-tier Italian craftsmanship.
- Outdoor Relaxation: with spacious deck areas, it's an ideal vessel for escaping daily life and enjoying the sea.
- Flexible Interior: the boat's interior comes in two layouts, accommodating a cozy open space or a master cabin with an option for a second cabin. TBC which one it is
- Cutting-Edge Technology: Garmin Marine and EmpireBus technology ensure easy control and home automation via twin 16-inch displays.
- Efficient Volvo IPS Engine: the VanDutch 56 introduces the Volvo IPS engine for improved performance and reduced fuel consumption.
- **Designed by Mulder:** Crafted by Mulder Design, this boat strikes a perfect balance between aesthetics and functionality, setting new standards in the marine world.