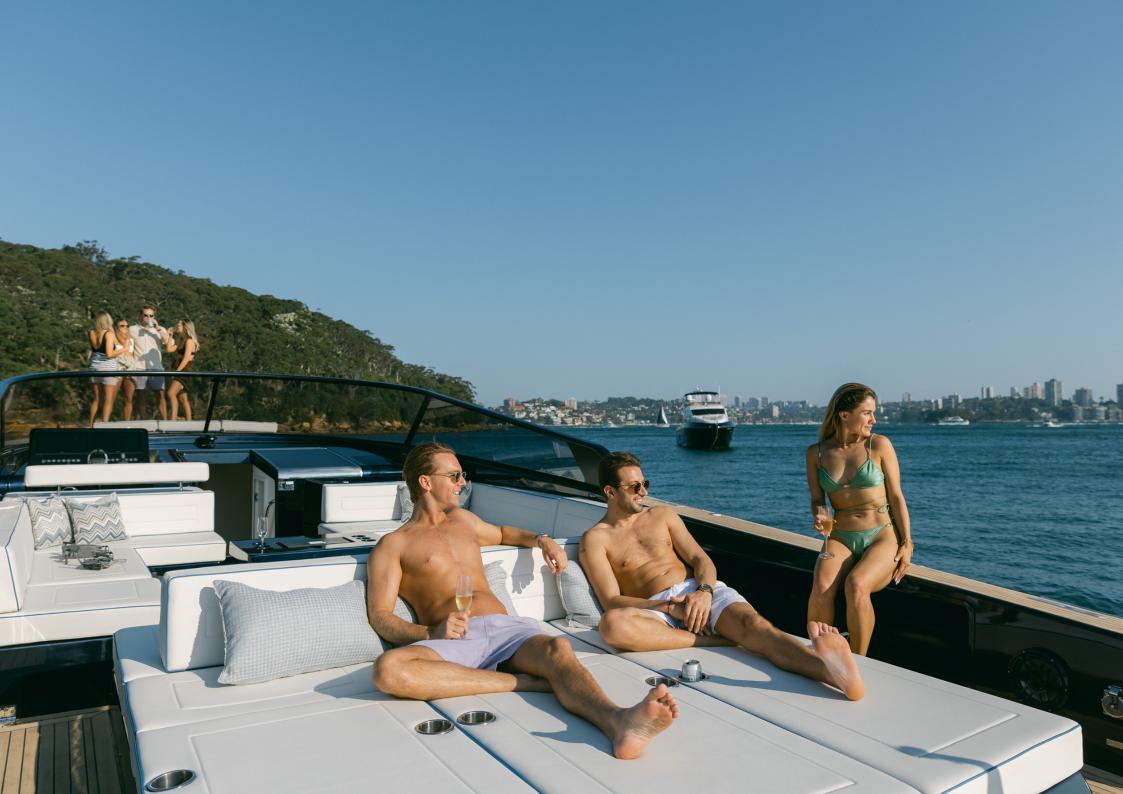

## **KEY HIGHLIGHTS**

- Versatile Size: the VanDutch 56 offers a perfect size for luxury and performance.
- Elegant Design: this boat is the epitome of style, combining performance with top-tier Italian craftsmanship.
- Outdoor Relaxation: with spacious deck areas, it's an ideal vessel for escaping daily life and enjoying the sea.
- Flexible Interior: the boat's interior comes in two layouts, accommodating a cozy open space or a master cabin with an option for a second cabin. TBC which one it is
- Cutting-Edge Technology: Garmin Marine and EmpireBus technology ensure easy control and home automation via twin 16-inch displays.
- Efficient Volvo IPS Engine: the VanDutch 56 introduces the Volvo IPS engine for improved performance and reduced fuel consumption.
- **Designed by Mulder:** Crafted by Mulder Design, this boat strikes a perfect balance between aesthetics and functionality, setting new standards in the marine world.