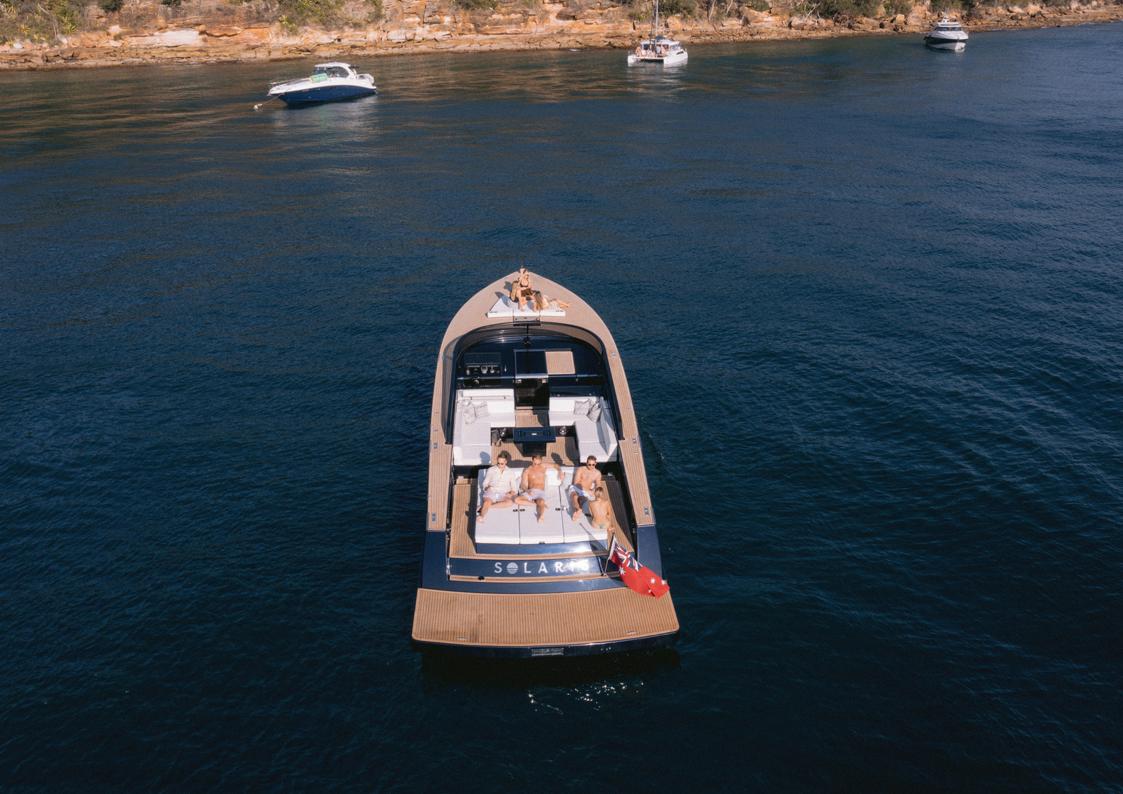

VAN DUTCH 56

## **KEY HIGHLIGHTS**

- Versatile Size: the VanDutch 56 offers a perfect size for luxury and performance.
- Elegant Design: this boat is the epitome of style, combining performance with top-tier Italian craftsmanship.
- Outdoor Relaxation: with spacious deck areas, it's an ideal vessel for escaping daily life and enjoying the sea.
- Flexible Interior: the boat's interior comes in two layouts, accommodating a cozy open space or a master cabin with an option for a second cabin. TBC which one it is
- Cutting-Edge Technology: Garmin Marine and EmpireBus technology ensure easy control and home automation via twin 16-inch displays.
- Efficient Volvo IPS Engine: the VanDutch 56 introduces the Volvo IPS engine for improved performance and reduced fuel consumption.
- **Designed by Mulder:** Crafted by Mulder Design, this boat strikes a perfect balance between aesthetics and functionality, setting new standards in the marine world.