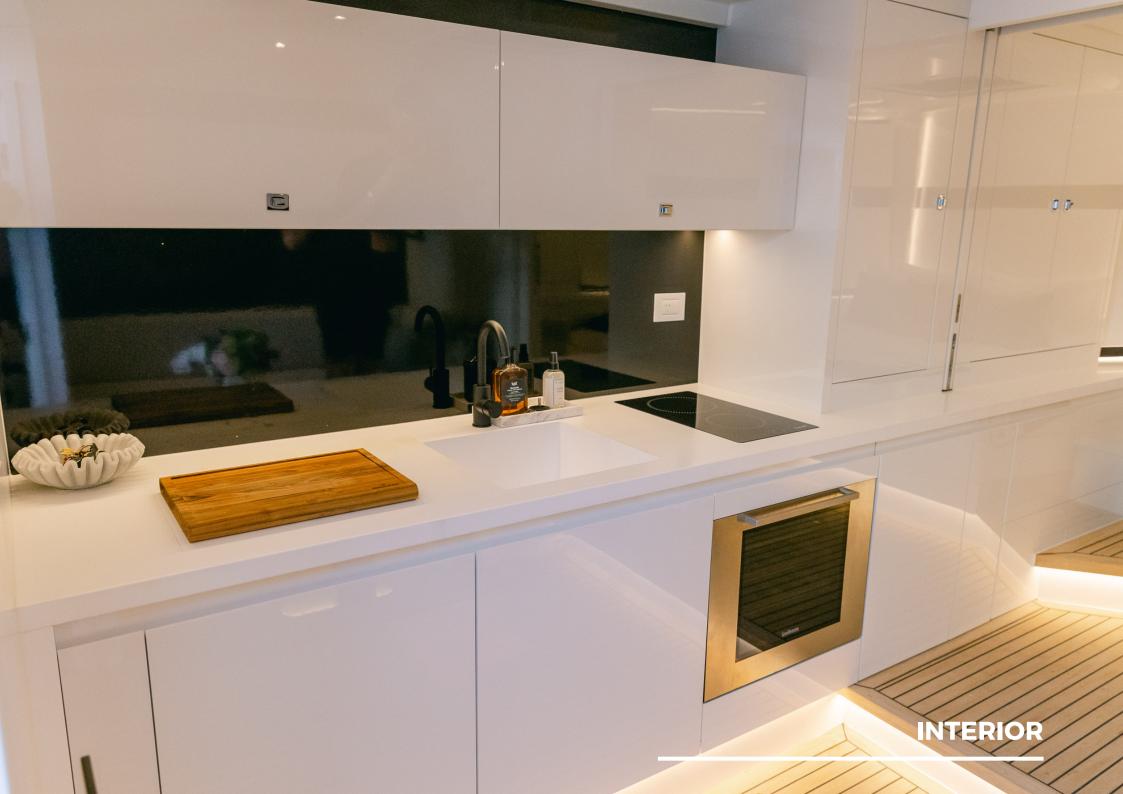

## **KEY HIGHLIGHTS**

- Versatile Size: the VanDutch 56 offers a perfect size for luxury and performance.
- Elegant Design: this boat is the epitome of style, combining performance with top-tier Italian craftsmanship.
- Outdoor Relaxation: with spacious deck areas, it's an ideal vessel for escaping daily life and enjoying the sea.
- Flexible Interior: the boat's interior comes in two layouts, accommodating a cozy open space or a master cabin with an option for a second cabin. TBC which one it is
- Cutting-Edge Technology: Garmin Marine and EmpireBus technology ensure easy control and home automation via twin 16-inch displays.
- Efficient Volvo IPS Engine: the VanDutch 56 introduces the Volvo IPS engine for improved performance and reduced fuel consumption.
- **Designed by Mulder:** Crafted by Mulder Design, this boat strikes a perfect balance between aesthetics and functionality, setting new standards in the marine world.