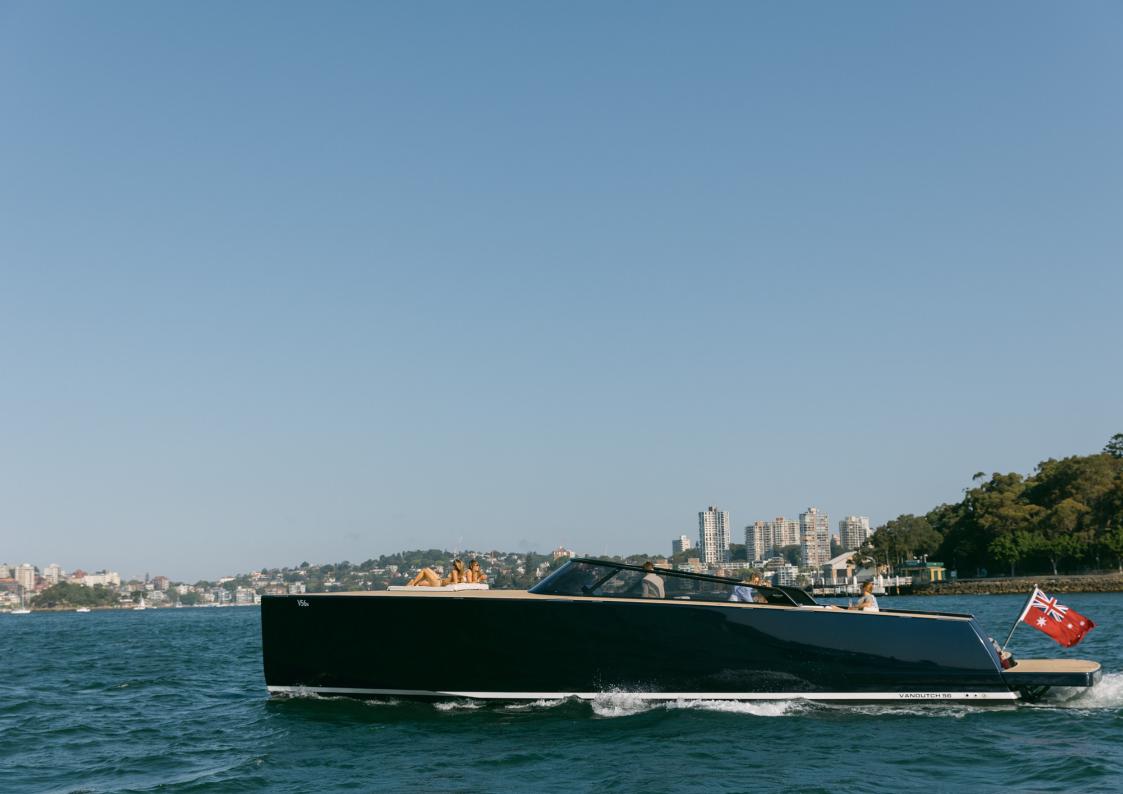

VAN DUTCH 56

## **KEY HIGHLIGHTS**

- Versatile Size: the VanDutch 56 offers a perfect size for luxury and performance.
- Elegant Design: this boat is the epitome of style, combining performance with top-tier Italian craftsmanship.
- Outdoor Relaxation: with spacious deck areas, it's an ideal vessel for escaping daily life and enjoying the sea.
- Flexible Interior: the boat's interior comes in two layouts, accommodating a cozy open space or a master cabin with an option for a second cabin. TBC which one it is
- Cutting-Edge Technology: Garmin Marine and EmpireBus technology ensure easy control and home automation via twin 16-inch displays.
- Efficient Volvo IPS Engine: the VanDutch 56 introduces the Volvo IPS engine for improved performance and reduced fuel consumption.
- **Designed by Mulder:** Crafted by Mulder Design, this boat strikes a perfect balance between aesthetics and functionality, setting new standards in the marine world.