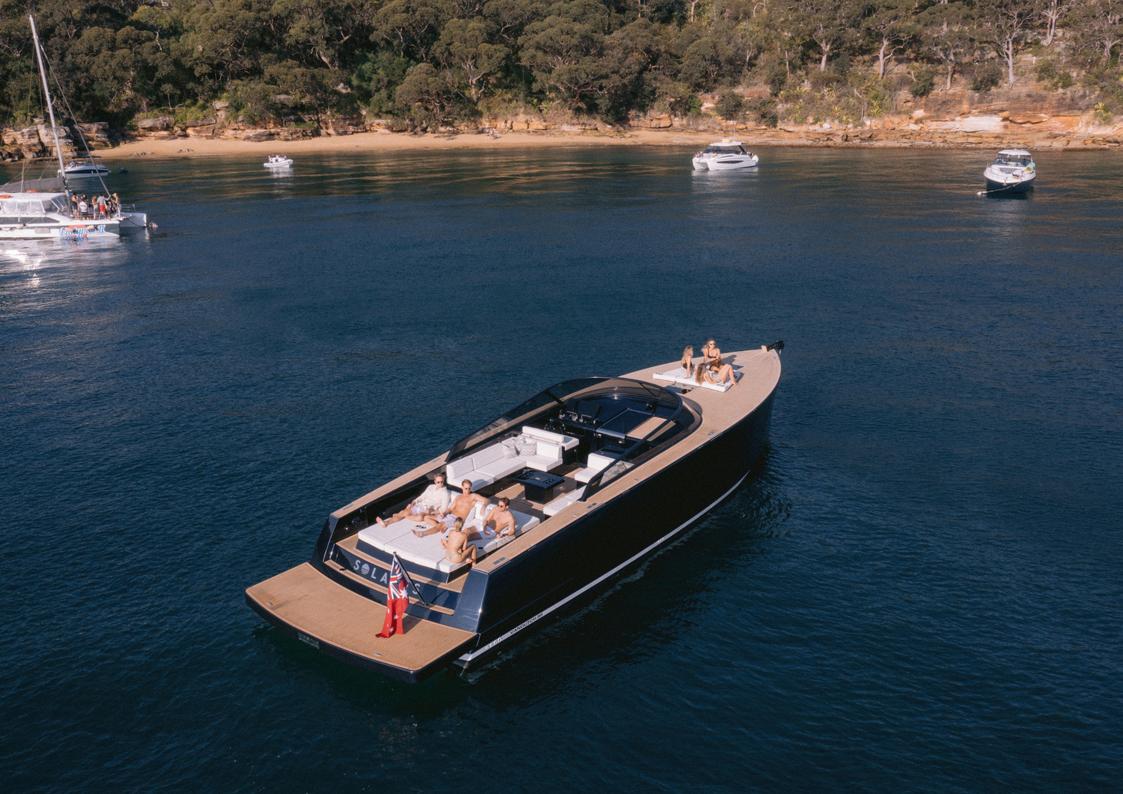

VAN DUTCH 56

## **KEY HIGHLIGHTS**

- Versatile Size: the VanDutch 56 offers a perfect size for luxury and performance.
- Elegant Design: this boat is the epitome of style, combining performance with top-tier Italian craftsmanship.
- Outdoor Relaxation: with spacious deck areas, it's an ideal vessel for escaping daily life and enjoying the sea.
- Flexible Interior: the boat's interior comes in two layouts, accommodating a cozy open space or a master cabin with an option for a second cabin. TBC which one it is
- Cutting-Edge Technology: Garmin Marine and EmpireBus technology ensure easy control and home automation via twin 16-inch displays.
- Efficient Volvo IPS Engine: the VanDutch 56 introduces the Volvo IPS engine for improved performance and reduced fuel consumption.
- **Designed by Mulder:** Crafted by Mulder Design, this boat strikes a perfect balance between aesthetics and functionality, setting new standards in the marine world.