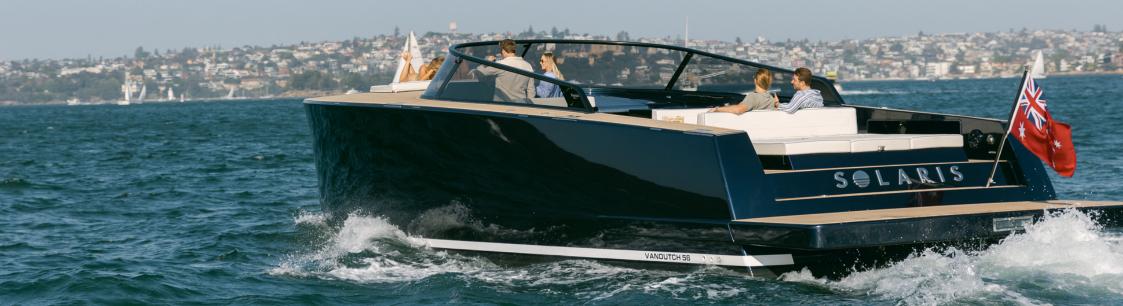

## **KEY HIGHLIGHTS**

- Versatile Size: the VanDutch 56 offers a perfect size for luxury and performance.
- Elegant Design: this boat is the epitome of style, combining performance with top-tier Italian craftsmanship.
- Outdoor Relaxation: with spacious deck areas, it's an ideal vessel for escaping daily life and enjoying the sea.
- Flexible Interior: the boat's interior comes in two layouts, accommodating a cozy open space or a master cabin with an option for a second cabin. TBC which one it is
- Cutting-Edge Technology: Garmin Marine and EmpireBus technology ensure easy control and home automation via twin 16-inch displays.
- Efficient Volvo IPS Engine: the VanDutch 56 introduces the Volvo IPS engine for improved performance and reduced fuel consumption.
- **Designed by Mulder:** Crafted by Mulder Design, this boat strikes a perfect balance between aesthetics and functionality, setting new standards in the marine world.