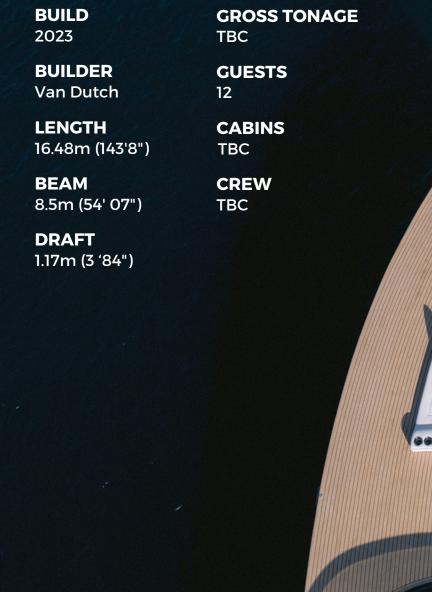

VAN DUTCH 56

## **KEY HIGHLIGHTS**

- Versatile Size: the VanDutch 56 offers a perfect size for luxury and performance.
- Elegant Design: this boat is the epitome of style, combining performance with top-tier Italian craftsmanship.
- Outdoor Relaxation: with spacious deck areas, it's an ideal vessel for escaping daily life and enjoying the sea.
- Flexible Interior: the boat's interior comes in two layouts, accommodating a cozy open space or a master cabin with an option for a second cabin. TBC which one it is
- Cutting-Edge Technology: Garmin Marine and EmpireBus technology ensure easy control and home automation via twin 16-inch displays.
- Efficient Volvo IPS Engine: the VanDutch 56 introduces the Volvo IPS engine for improved performance and reduced fuel consumption.
- **Designed by Mulder:** Crafted by Mulder Design, this boat strikes a perfect balance between aesthetics and functionality, setting new standards in the marine world.