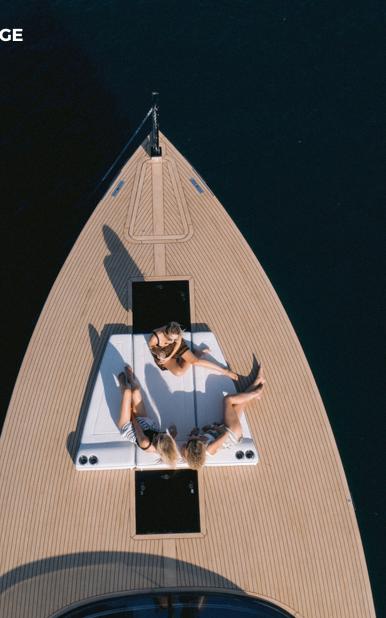

VAN DUTCH 56

## **KEY HIGHLIGHTS**

- Versatile Size: the VanDutch 56 offers a perfect size for luxury and performance.
- Elegant Design: this boat is the epitome of style, combining performance with top-tier Italian craftsmanship.
- Outdoor Relaxation: with spacious deck areas, it's an ideal vessel for escaping daily life and enjoying the sea.
- Flexible Interior: the boat's interior comes in two layouts, accommodating a cozy open space or a master cabin with an option for a second cabin. TBC which one it is
- Cutting-Edge Technology: Garmin Marine and EmpireBus technology ensure easy control and home automation via twin 16-inch displays.
- Efficient Volvo IPS Engine: the VanDutch 56 introduces the Volvo IPS engine for improved performance and reduced fuel consumption.
- **Designed by Mulder:** Crafted by Mulder Design, this boat strikes a perfect balance between aesthetics and functionality, setting new standards in the marine world.